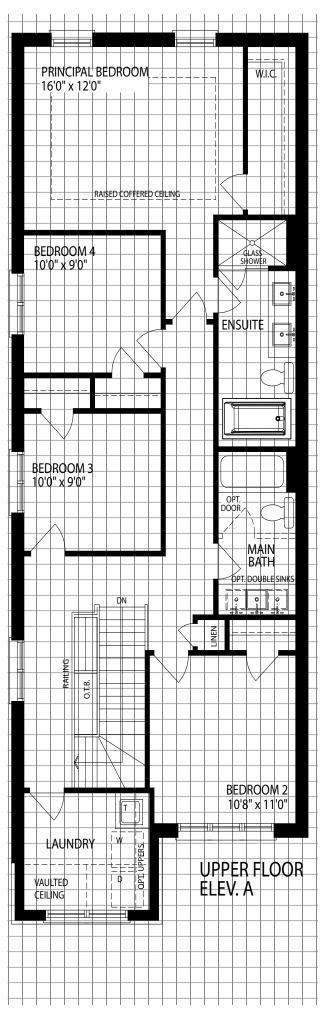

## THE DARTMOUTH

ELEVATION A I 2185 SQ. FT.

ELEVATION B I 2185 SQ. FT.

|           |                       | E            |                    | _        |            |             |                        |           | [       |             |           |     |          |     |      |                      |          |     |    |           |           |
|-----------|-----------------------|--------------|--------------------|----------|------------|-------------|------------------------|-----------|---------|-------------|-----------|-----|----------|-----|------|----------------------|----------|-----|----|-----------|-----------|
|           |                       |              | ING                |          | IO D       | DOR         | 5                      |           | FII     | V. G<br>EPL | AS<br>ACE |     |          |     |      |                      |          |     |    |           | ╞╡        |
|           |                       |              | t.<br>Ling<br>Tail |          |            |             |                        | -         |         |             |           |     |          | (   | GRI  | EAT<br>10'           | R        | DO  | M  |           |           |
|           |                       |              | 171L               |          |            |             |                        |           |         |             |           |     |          |     | 17   | 10                   | ^        |     |    |           | $\square$ |
|           |                       |              |                    |          |            |             |                        |           |         |             |           |     |          |     |      |                      |          |     |    |           |           |
|           | U<br>V                |              |                    |          |            |             | -                      |           |         |             |           |     | -        |     |      |                      |          |     | -  |           |           |
|           | OPT. COFFERED CEILING |              |                    |          |            |             |                        |           |         |             |           |     |          |     |      |                      |          |     |    |           |           |
|           | FERED                 |              |                    |          |            |             |                        |           |         |             |           |     |          |     |      |                      |          |     |    |           |           |
|           | L.COF                 |              |                    |          |            |             | -                      | -         |         |             |           |     |          | -   |      |                      |          |     |    |           |           |
|           | ЧO                    |              | _                  |          |            |             |                        |           |         |             |           |     |          |     |      |                      |          |     |    |           |           |
|           |                       | i<br>I       |                    |          |            |             | <u> </u>               |           |         |             |           |     |          |     |      |                      |          |     |    |           |           |
|           |                       |              |                    |          |            |             |                        |           |         |             |           |     | -        | -   |      |                      |          |     |    |           |           |
|           | [                     | DIN          | IN(<br>0"          | G R      | 00         | M           |                        |           |         |             |           |     |          |     |      |                      |          |     |    |           |           |
|           | 1                     | 9'1          | 0"                 | x 8      | 6"         |             | :                      |           |         | -           |           |     |          |     |      |                      |          |     | -  |           |           |
|           |                       |              |                    |          |            | 1           | XTE                    | NDE       | D BF    | EAK         | AST       | COL | INTE     | R   |      |                      |          |     |    |           |           |
|           |                       |              |                    |          |            |             | DI                     | v         | F       |             | Ē         |     |          |     |      |                      |          | F   |    |           |           |
|           |                       |              |                    |          |            |             | _                      |           | ╞       | Ħ           | ╞         | _   | $\vdash$ |     | -    |                      |          |     |    |           |           |
|           | OPT. PANTRY           |              |                    |          |            |             |                        |           |         |             |           |     |          | ĸ   | пс   | HE                   | N        |     | 1  |           |           |
|           | OPT. P                |              |                    |          |            |             |                        |           |         |             |           |     | 1        | 9'1 | 0")  | HE<br>( 8'           | 0"       |     |    |           |           |
|           |                       |              |                    |          | -          | F           |                        | _         | F       | 25          | þ         | _   |          |     |      |                      |          | -   |    |           |           |
|           |                       | -            |                    |          |            |             |                        | _         | + (<br> |             | 门         |     |          |     |      |                      |          |     |    |           |           |
|           |                       |              |                    |          |            |             |                        |           |         |             |           | MI  |          | 00  | М    |                      |          |     |    |           |           |
|           |                       |              |                    |          | R          | N AS<br>Q'D |                        |           | X       | _           |           | NIU |          | /   |      | $\overline{\langle}$ |          |     |    |           |           |
|           |                       |              |                    |          |            |             |                        | 1         | 1       |             |           |     |          |     |      |                      | <u> </u> |     |    |           |           |
|           |                       |              |                    |          |            | PO          | WD                     | ER        |         |             |           |     | OPT.     | DO  | DR G | RAD                  | E        |     |    |           |           |
|           |                       |              |                    |          |            |             |                        |           |         |             |           |     |          |     |      |                      |          |     |    |           |           |
|           |                       |              |                    | I        |            | 6           |                        | $\square$ |         |             |           |     |          |     |      |                      |          |     |    |           |           |
|           |                       |              |                    |          | Ĺ          | $\square$   | ſ                      |           | D       |             |           |     |          |     |      |                      |          |     | -  |           |           |
|           |                       |              |                    |          |            | $\vdash$    |                        |           |         |             |           |     |          |     |      |                      |          |     | -  |           |           |
| $\square$ |                       |              | DI                 | N        |            | 7           | Ĥ                      |           |         |             |           |     |          |     |      |                      |          |     |    |           |           |
|           |                       |              |                    | Ļ        |            |             |                        |           |         |             |           |     |          |     |      |                      |          |     |    |           |           |
|           |                       |              |                    | C        | .T.A.      | Þ           |                        | ,         |         |             |           |     |          |     |      |                      |          |     |    |           |           |
|           |                       |              |                    | i        | RAILING    |             |                        |           |         |             |           |     |          |     |      |                      |          |     |    |           |           |
|           |                       |              |                    | Ļ        | 2          |             |                        |           |         |             |           |     |          |     |      |                      |          |     |    |           |           |
|           |                       |              | U                  | p        |            | $\land$     |                        |           |         |             |           |     |          |     |      |                      |          |     |    |           |           |
|           |                       | DN A<br>Req' |                    |          |            |             | $\left  \right\rangle$ |           |         |             |           |     |          |     |      |                      |          |     |    |           |           |
|           |                       |              | )<br>              |          |            |             |                        |           |         |             |           |     |          |     |      |                      |          |     |    |           |           |
|           |                       | \$           |                    |          |            |             |                        |           |         |             |           |     |          |     | 10   | G<br>)'2"            | X        | 20' | 0" |           |           |
|           |                       |              |                    |          |            |             |                        |           |         |             | Ē         |     |          |     |      |                      |          |     |    |           |           |
|           | -                     |              | SUN                |          | YEF        |             | <b></b>                | -         | $\mid$  | F           |           | -   | ╞        | ╞   | ╞    | $\models$            | -        | ╞   | -  |           |           |
|           |                       |              | 501                |          |            |             | ,                      |           |         |             |           |     |          | N   | ٨A   | IN                   | F        | Ľ   | 00 | DR        |           |
|           |                       |              | $\mid$             |          | M          |             |                        |           |         |             |           |     |          | E   | LE   | V                    | ļ        |     |    |           |           |
|           |                       |              |                    |          | $\vdash$   | $\vdash$    |                        | ļ         |         |             |           |     |          |     |      | $\vdash$             |          |     | -  | $\square$ |           |
|           |                       |              |                    |          | _          |             |                        |           |         |             |           |     |          |     |      |                      |          |     |    |           |           |
|           |                       |              | C                  | OV<br>PC | (ER<br>)R( | ED<br>H     |                        |           |         |             |           |     |          |     |      |                      |          |     |    |           |           |
|           |                       | -            | -                  |          | ```        | -           | -                      | -         |         |             | -         | -   | -        | -   | -    |                      | -        | -   | -  |           | +         |
|           | I                     |              |                    |          |            |             |                        |           |         |             |           |     |          |     |      |                      |          |     |    |           |           |
| L         |                       | -            | _                  |          | -          | -           |                        |           | H       | السيبيل     |           |     |          |     |      |                      |          |     |    |           |           |

ARISTA H O M E S

The floor plans and elevations shown are pre-construction plans and may be revised or improved as necessitated by architectural controls and the construction process. The measurements adhere to the rules and regulations of the TARION Warranty Corporation's official method for the calculation of floor area. Actual usable floor space and room dimensions may vary from the stated floor area. Railings on front porch only where required by O.B.C. Locations of furnace, hot water tank, HRV, sump pump (if applicable), posts and beams may vary and are to be determined by Vendor and Architect, Purchasers shall be deemed to accept the same. All images and renderings are artist concept only and subject to change. Side windows only if siting permits. E. & O. E. 2803