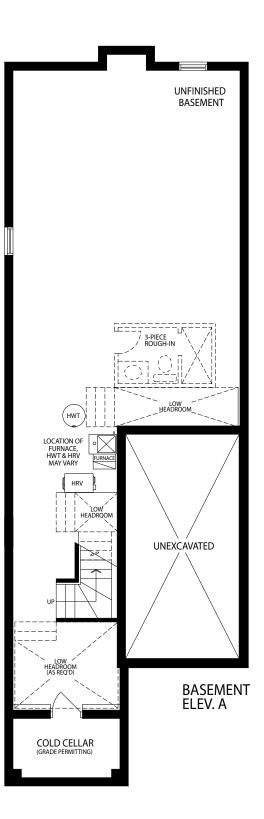

## THE DARTMOUTH

ELEVATION A I 2185 SQ. FT.

ELEVATION B I 2185 SQ. FT.

|           |                       | E            |                    | _        |            |             |                        |           | [       |             |           |     |          |     |      |                      |          |     |    |           |           |
|-----------|-----------------------|--------------|--------------------|----------|------------|-------------|------------------------|-----------|---------|-------------|-----------|-----|----------|-----|------|----------------------|----------|-----|----|-----------|-----------|
|           |                       |              | ING                |          | IO D       | DOR         | 5                      |           | FII     | V. G<br>EPL | AS<br>ACE |     |          |     |      |                      |          |     |    |           | ╞╡        |
|           |                       |              | t.<br>Ling<br>Tail |          |            |             |                        | -         |         |             |           |     |          | (   | GRI  | EAT<br>10'           | R        | DO  | M  |           |           |
|           |                       |              | 171L               |          |            |             |                        |           |         |             |           |     |          |     | 17   | 10                   | ^        |     |    |           | $\square$ |
|           |                       |              |                    |          |            |             |                        |           |         |             |           |     |          |     |      |                      |          |     |    |           |           |
|           | U<br>V                |              |                    |          |            |             | -                      |           |         |             |           |     | -        |     |      |                      |          |     | -  |           |           |
|           | OPT. COFFERED CEILING |              |                    |          |            |             |                        |           |         |             |           |     |          |     |      |                      |          |     |    |           |           |
|           | FERED                 |              |                    |          |            |             |                        |           |         |             |           |     |          |     |      |                      |          |     |    |           |           |
|           | L.COF                 |              |                    |          |            |             | -                      | -         |         |             |           |     |          | -   |      |                      |          |     |    |           |           |
|           | ЧO                    |              | _                  |          |            |             |                        |           |         |             |           |     |          |     |      |                      |          |     |    |           |           |
|           |                       | i<br>I       |                    |          |            |             | <u> </u>               |           |         |             |           |     |          |     |      |                      |          |     |    |           |           |
|           |                       |              |                    |          |            |             |                        |           |         |             |           |     | -        | -   |      |                      |          |     |    |           |           |
|           | [                     | DIN          | IN(<br>0"          | G R      | 00         | M           |                        |           |         |             |           |     |          |     |      |                      |          |     |    |           |           |
|           | 1                     | 9'1          | 0"                 | x 8      | 6"         |             | :                      |           |         | -           |           |     |          |     |      |                      |          |     | -  |           |           |
|           |                       |              |                    |          |            | 1           | XTE                    | NDE       | D BF    | EAK         | AST       | COL | INTE     | R   |      |                      |          |     |    |           |           |
|           |                       |              |                    |          |            |             | DI                     | v         | F       |             | Ē         |     |          |     |      |                      |          | F   |    |           |           |
|           |                       |              |                    |          |            |             | _                      |           | ╞       | Ħ           | ╞         | _   | $\vdash$ |     | -    |                      |          |     |    |           |           |
|           | OPT. PANTRY           |              |                    |          |            |             |                        |           |         |             |           |     |          | ĸ   | пс   | HE                   | N        |     | 1  |           |           |
|           | OPT. P                |              |                    |          |            |             |                        |           |         |             |           |     | 1        | 9'1 | 0")  | HE<br>( 8'           | 0"       |     |    |           |           |
|           |                       |              |                    |          | -          | F           |                        | _         | F       | 25          | þ         | _   |          |     |      |                      |          | -   |    |           |           |
|           |                       | -            |                    |          |            |             |                        | _         | + (<br> |             | 门         |     |          |     |      |                      |          |     |    |           |           |
|           |                       |              |                    |          |            |             |                        |           |         |             |           | MI  |          | 00  | М    |                      |          |     |    |           |           |
|           |                       |              |                    |          | R          | N AS<br>Q'D |                        |           | X       | _           |           | NIU |          | /   |      | $\overline{\langle}$ |          |     |    |           |           |
|           |                       |              |                    |          |            |             |                        | 1         | 1       |             |           |     |          |     |      |                      | <u> </u> |     |    |           |           |
|           |                       |              |                    |          |            | PO          | WD                     | ER        |         |             |           |     | OPT.     | DO  | DR G | RAD                  | E        |     |    |           |           |
|           |                       |              |                    |          |            |             |                        |           |         |             |           |     |          |     |      |                      |          |     |    |           |           |
|           |                       |              |                    | I        |            | 6           |                        | $\square$ |         |             |           |     |          |     |      |                      |          |     |    |           |           |
|           |                       |              |                    |          | Ĺ          | $\square$   | ſ                      |           | D       |             |           |     |          |     |      |                      |          |     | -  |           |           |
|           |                       |              |                    |          |            | $\vdash$    |                        |           |         |             |           |     |          |     |      |                      |          |     | -  |           |           |
| $\square$ |                       |              | DI                 | N        |            | 7           | Ĥ                      |           |         |             |           |     |          |     |      |                      |          |     |    |           |           |
|           |                       |              |                    | Ļ        |            |             |                        |           |         |             |           |     |          |     |      |                      |          |     |    |           |           |
|           |                       |              |                    | C        | .T.A.      | Þ           |                        | ,         |         |             |           |     |          |     |      |                      |          |     |    |           |           |
|           |                       |              |                    | i        | RAILING    |             |                        |           |         |             |           |     |          |     |      |                      |          |     |    |           |           |
|           |                       |              |                    | Ļ        | 2          |             |                        |           |         |             |           |     |          |     |      |                      |          |     |    |           |           |
|           |                       |              | U                  | p        |            | $\land$     |                        |           |         |             |           |     |          |     |      |                      |          |     |    |           |           |
|           |                       | DN A<br>Req' |                    |          |            |             | $\left  \right\rangle$ |           |         |             |           |     |          |     |      |                      |          |     |    |           |           |
|           |                       |              | )<br>              |          |            |             |                        |           |         |             |           |     |          |     |      |                      |          |     |    |           |           |
|           |                       | \$           |                    |          |            |             |                        |           |         |             |           |     |          |     | 10   | G<br>)'2"            | X        | 20' | 0" |           |           |
|           |                       |              |                    |          |            |             |                        |           |         |             | Ē         |     |          |     |      |                      |          |     |    |           |           |
|           | -                     |              | SUN                |          | YEF        |             | <b></b>                | -         | $\mid$  | F           |           | -   | ╞        | ╞   | ╞    | $\models$            | -        | ╞   | -  |           |           |
|           |                       |              | 501                |          |            |             | ,                      |           |         |             |           |     |          | N   | ٨A   | IN                   | F        | Ľ   | 00 | DR        |           |
|           |                       |              | $\mid$             |          | M          |             |                        |           |         |             |           |     |          | E   | LE   | V                    | ļ        |     |    |           |           |
|           |                       |              |                    |          | $\vdash$   | $\vdash$    |                        | ļ         |         |             |           |     |          |     |      | $\vdash$             |          |     | -  | $\square$ |           |
|           |                       |              |                    |          | _          |             |                        |           |         |             |           |     |          |     |      |                      |          |     |    |           |           |
|           |                       |              | C                  | OV<br>PC | (ER<br>)R( | ED<br>H     |                        |           |         |             |           |     |          |     |      |                      |          |     |    |           |           |
|           |                       | -            | -                  |          | ```        | -           | -                      | -         |         |             | -         | -   | -        | -   | -    |                      | -        | -   | -  |           | +         |
|           | I                     |              |                    |          |            |             |                        |           |         |             |           |     |          |     |      |                      |          |     |    |           |           |
| L         |                       | -            | _                  |          | -          | -           |                        |           | H       | السيبيل     |           |     |          |     |      |                      |          |     |    |           |           |

ARISTA H O M E S

The floor plans and elevations shown are pre-construction plans and may be revised or improved as necessitated by architectural controls and the construction process. The measurements adhere to the rules and regulations of the TARION Warranty Corporation's official method for the calculation of floor area. Actual usable floor space and room dimensions may vary from the stated floor area. Railings on front porch only where required by O.B.C. Locations of furnace, hot water tank, HRV, sump pump (if applicable), posts and beams may vary and are to be determined by Vendor and Architect, Purchasers shall be deemed to accept the same. All images and renderings are artist concept only and subject to change. Side windows only if siting permits. E. & O. E. 2803