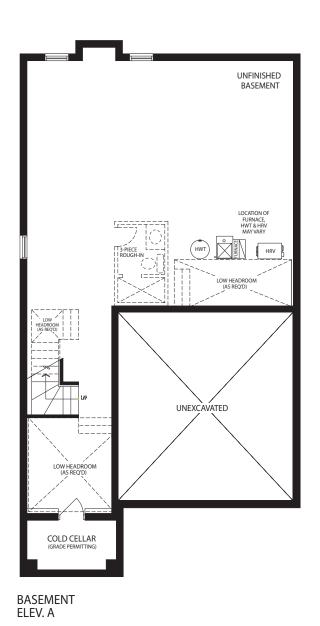

### THE CAMBRIDGE

**ELEVATION A I 2625 SQ. FT.** 

**ELEVATION B I 2615 SQ. FT.** 

BASEMENT ELEV. A

ELEVATION A

ELEVATION **B** 