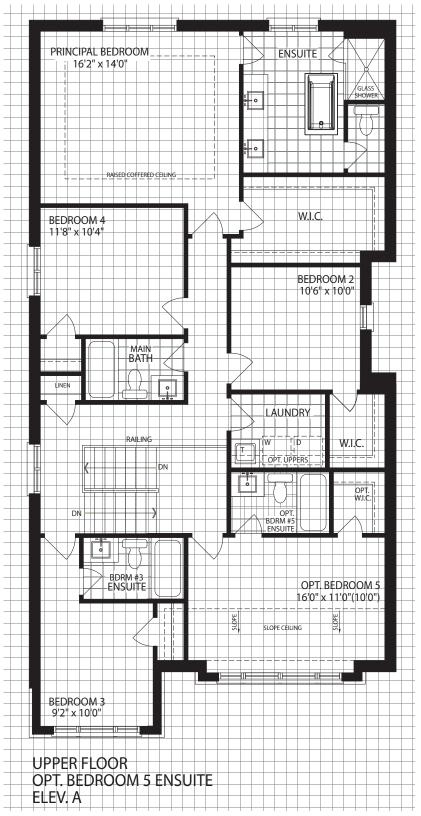

# THE BRENTWOOD

**ELEVATION A I 2415 SQ. FT.** 

**ELEVATION B I 2420 SQ. FT.** 

UPPER FLOOR ELEV. A

ELEVATION A

ELEVATION **B** 