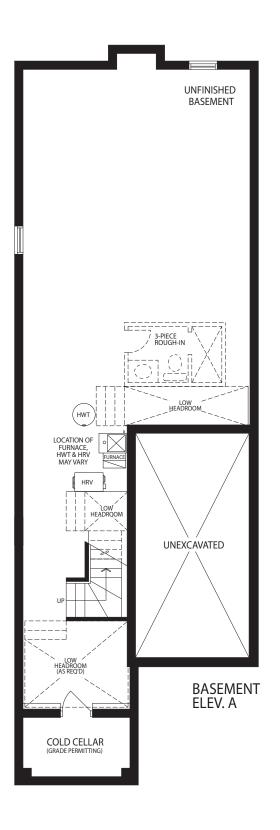

### THE CAMBRIDGE

**ELEVATION A I 2625 SQ. FT.** 

**ELEVATION B I 2615 SQ. FT.** 

BASEMENT ELEV. A

ELEVATION A

ELEVATION **B** 