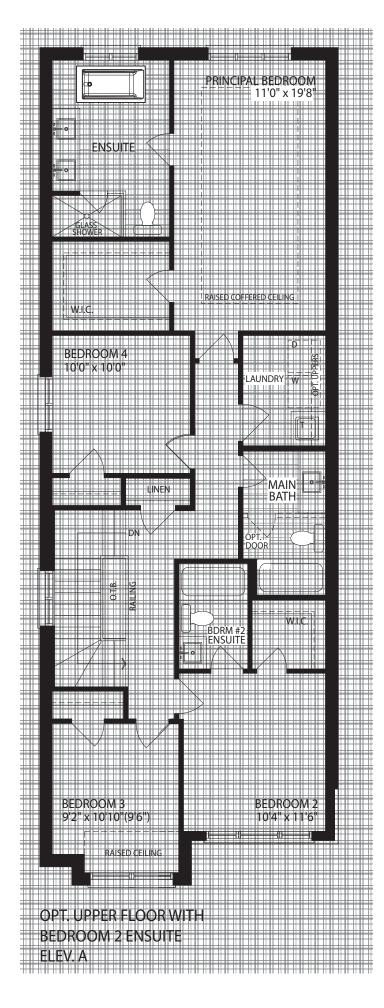

### THE CAMBRIDGE

**ELEVATION A I 2625 SQ. FT.** 

**ELEVATION B I 2615 SQ. FT.** 

BASEMENT ELEV. A

ELEVATION A

ELEVATION **B** 