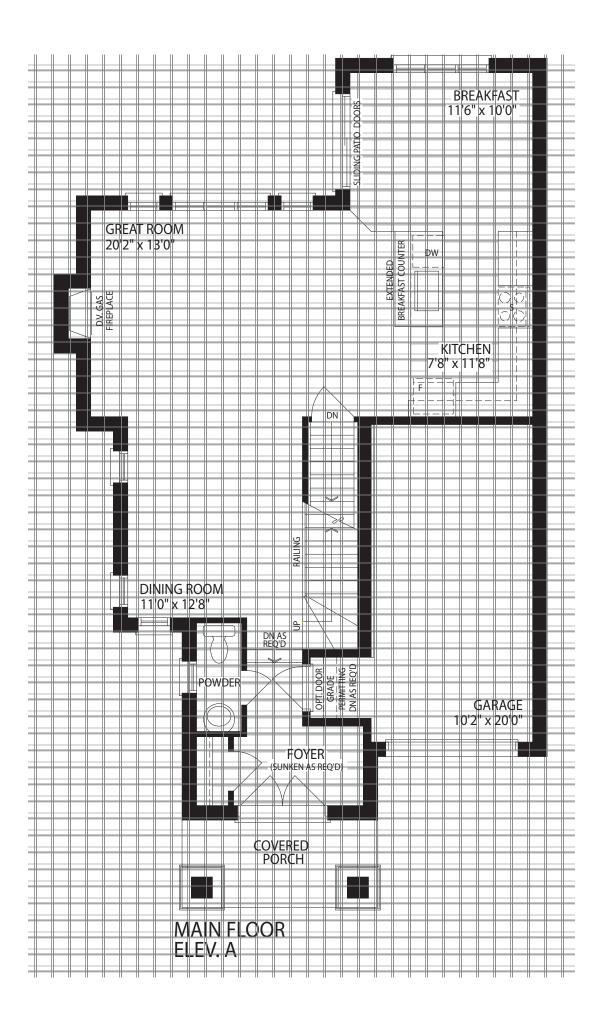

### THE BERKSHIRE

**ELEVATION A I 1860 SQ. FT.** 

**ELEVATION B I 1860 SQ. FT.** 

ELEVATION A

ELEVATION **B** 