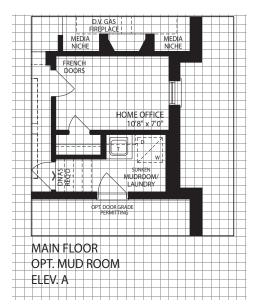

### THE CAMBRIDGE

**ELEVATION A I 2625 SQ. FT.** 

**ELEVATION B I 2615 SQ. FT.** 

BASEMENT ELEV. A

ELEVATION A

ELEVATION **B** 