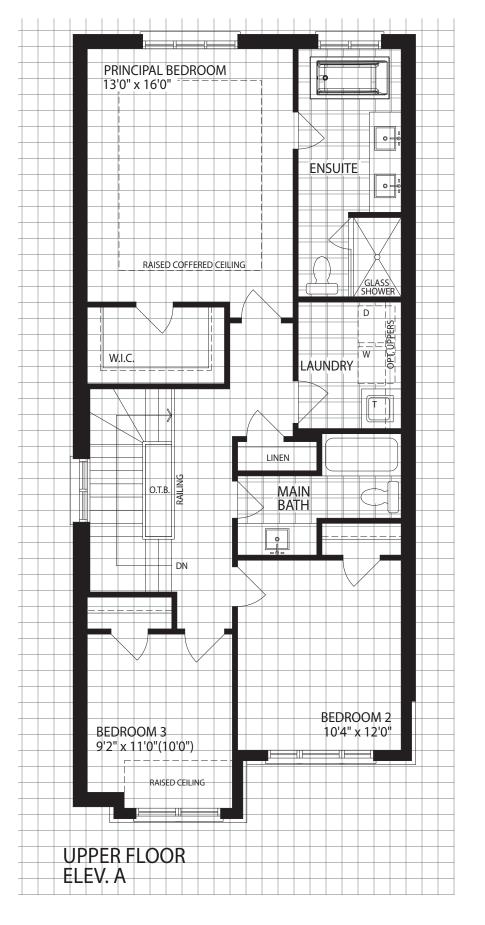

### THE CAMBRIDGE

**ELEVATION A I 2625 SQ. FT.** 

**ELEVATION B I 2615 SQ. FT.** 

BASEMENT ELEV. A

ELEVATION A

ELEVATION **B** 