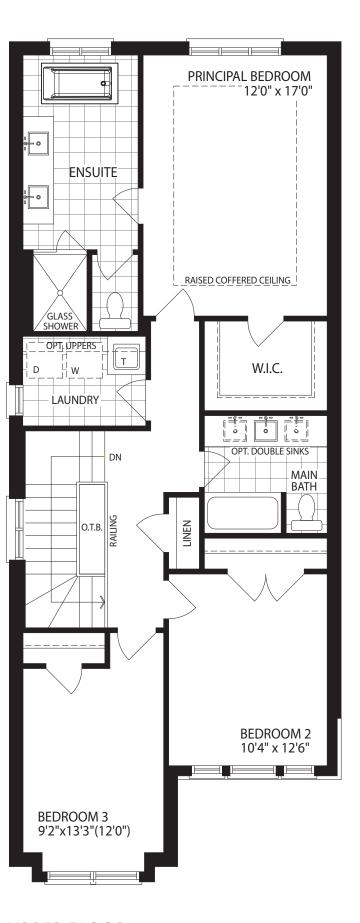

### THE CAMBRIDGE

**ELEVATION A I 2625 SQ. FT.** 

**ELEVATION B I 2615 SQ. FT.** 

BASEMENT ELEV. A

ELEVATION A

ELEVATION **B** 