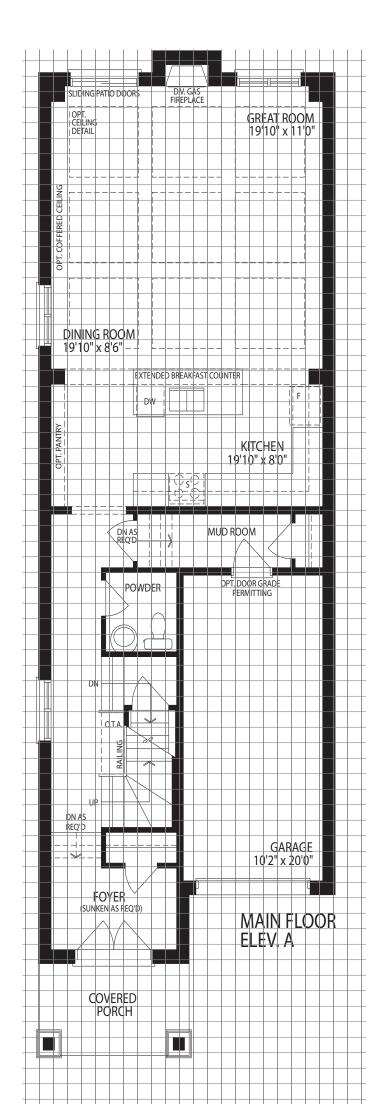

# THE CORNWALL

**ELEVATION A I 2015 SQ. FT.** 

**ELEVATION B I 2015 SQ. FT.** 

UPPER FLOOR ELEV. A

ELEVATION A

ELEVATION **B** 