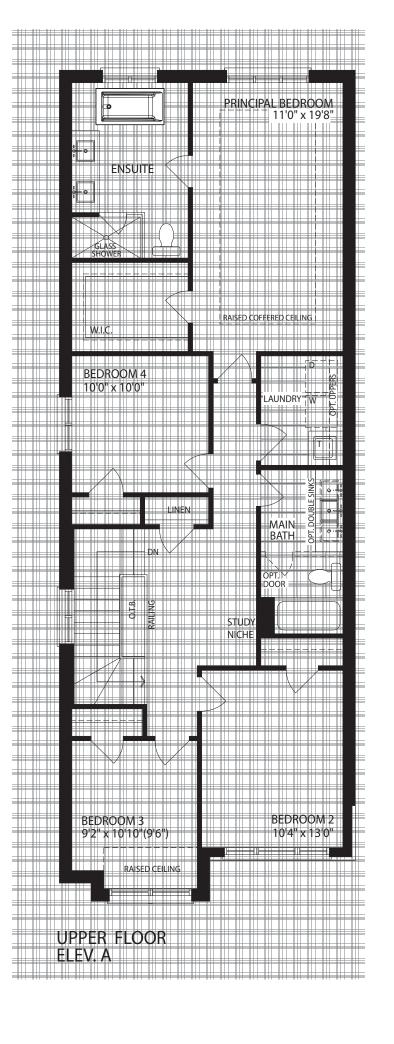

### THE CAMBRIDGE

**ELEVATION A I 2625 SQ. FT.** 

**ELEVATION B I 2615 SQ. FT.** 

BASEMENT ELEV. A

ELEVATION A

ELEVATION **B** 