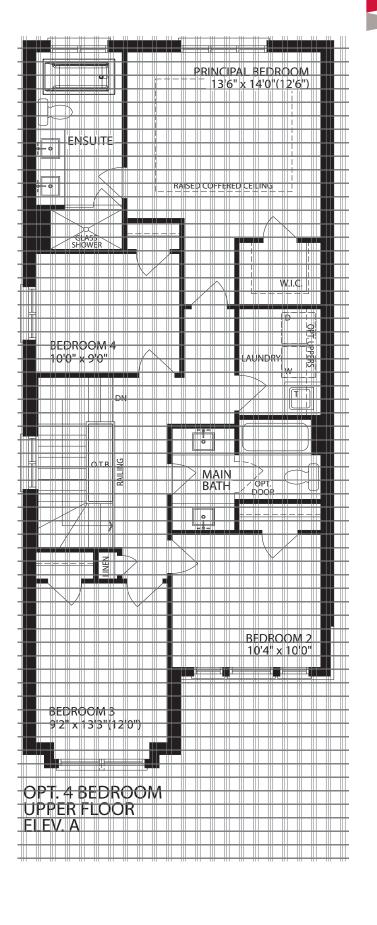

# THE CORNWALL

**ELEVATION A I 2015 SQ. FT.** 

**ELEVATION B I 2015 SQ. FT.** 

UPPER FLOOR ELEV. A

ELEVATION A

ELEVATION **B** 