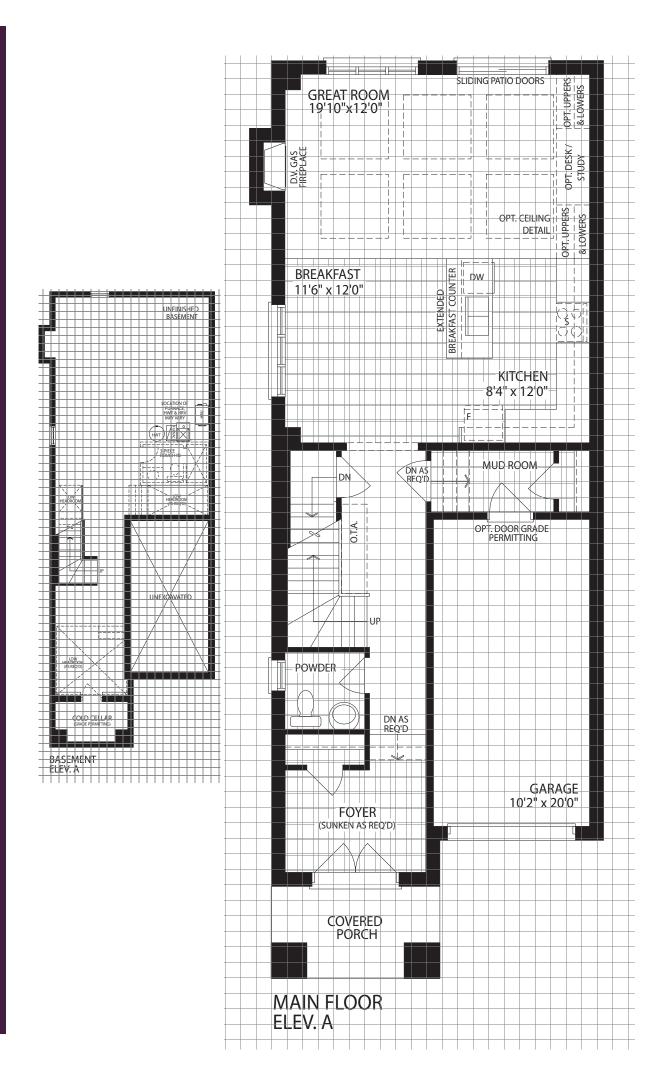

### THE CAMBRIDGE

**ELEVATION A I 2625 SQ. FT.** 

**ELEVATION B I 2615 SQ. FT.** 

BASEMENT ELEV. A

ELEVATION A

ELEVATION **B** 