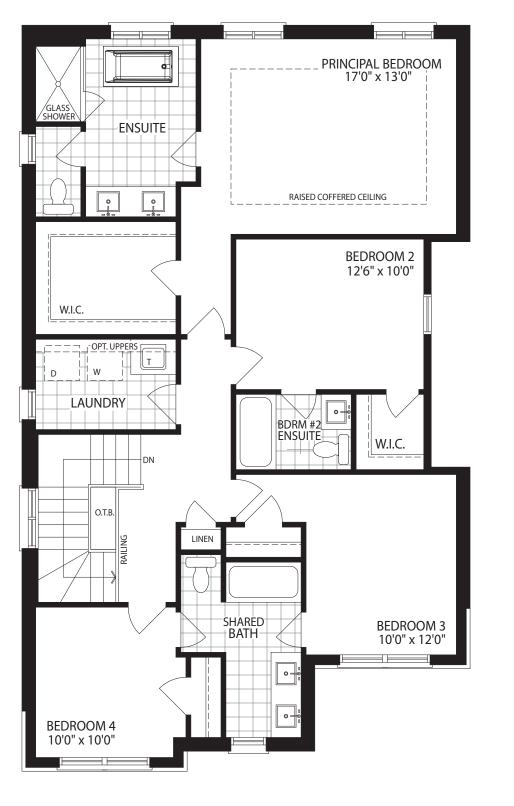

### THE CAMBRIDGE

**ELEVATION A I 2625 SQ. FT.** 

**ELEVATION B I 2615 SQ. FT.** 

BASEMENT ELEV. A

ELEVATION A

ELEVATION **B** 