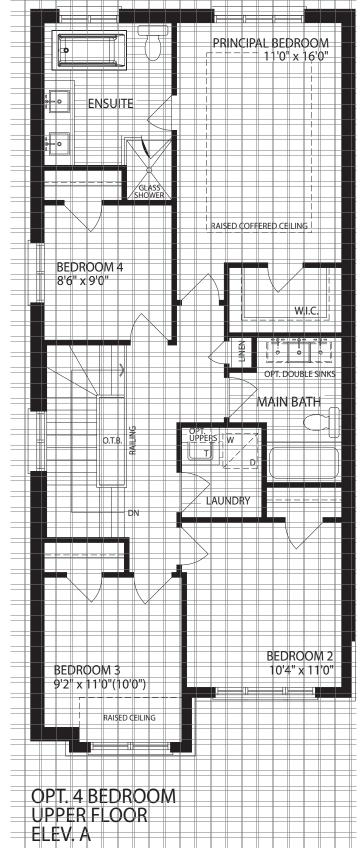

### THE CAMBRIDGE

**ELEVATION A I 2625 SQ. FT.** 

**ELEVATION B I 2615 SQ. FT.** 

BASEMENT ELEV. A

ELEVATION A

ELEVATION **B** 