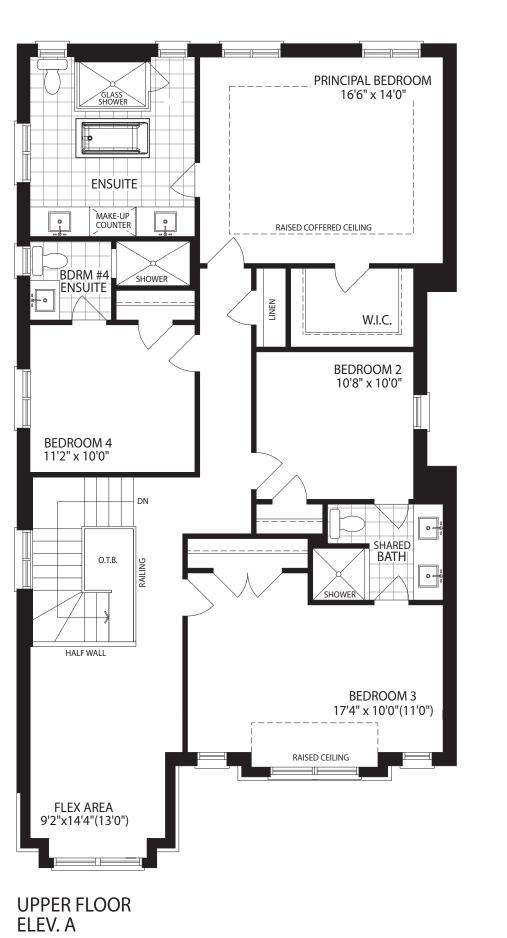

# THE BRENTWOOD

**ELEVATION A I 2415 SQ. FT.** 

**ELEVATION B I 2420 SQ. FT.** 

UPPER FLOOR ELEV. A

ELEVATION A

ELEVATION **B** 