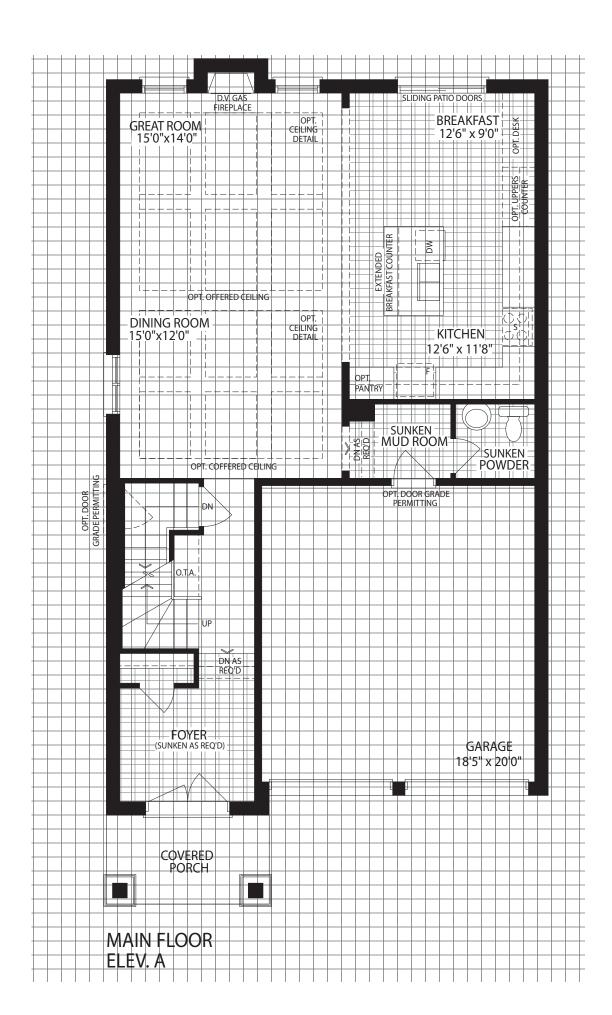

*B** 





### THE BERKSHIRE



**ELEVATION A I 1860 SQ. FT.** 



**ELEVATION B I 1860 SQ. FT.** 











ELEVATION A



ELEVATION **B** 





### THE PROVIDENCE



**ELEVATION A I 1945 SQ. FT.** 



**ELEVATION B I 1935 SQ. FT.** 











ELEVATION A



ELEVATION **B** 





# THE CORNWALL



**ELEVATION A I 2015 SQ. FT.** 



**ELEVATION B I 2015 SQ. FT.** 







UPPER FLOOR ELEV. A





ELEVATION A



ELEVATION **B** 





# THE DARTMOUTH



**ELEVATION A I 2185 SQ. FT.** 



**ELEVATION B I 2185 SQ. FT.** 













ELEVATION A



ELEVATION **B** 





### THE VANDERBILT



**ELEVATION A I 2335 SQ. FT.** 



**ELEVATION B I 2335 SQ. FT.** 













ELEVATION A



ELEVATION **B** 





# THE BRENTWOOD



**ELEVATION A I 2415 SQ. FT.** 



**ELEVATION B I 2420 SQ. FT.** 







UPPER FLOOR ELEV. A





ELEVATION A



ELEVATION **B** 





### THE CAMBRIDGE



**ELEVATION A I 2625 SQ. FT.** 



**ELEVATION B I 2615 SQ. FT.** 







BASEMENT ELEV. A







ELEVATION A



ELEVATION **B** 





### THE HARVARD



**ELEVATION A I 2810 SQ. FT.** 



**ELEVATION B I 2810 SQ. FT.** 













ELEVATION A



ELEVATION **B** 





# THE MONARCH



**ELEVATION A I 3005 SQ. FT.** 



**ELEVATION B I 3005 SQ. FT.** 









ELEVATION A



ELEVATION **B** 





# THE WESTMINSTER



**ELEVATION A I 3180 SQ. FT.** 



**ELEVATION B I 3185 SQ. FT.**