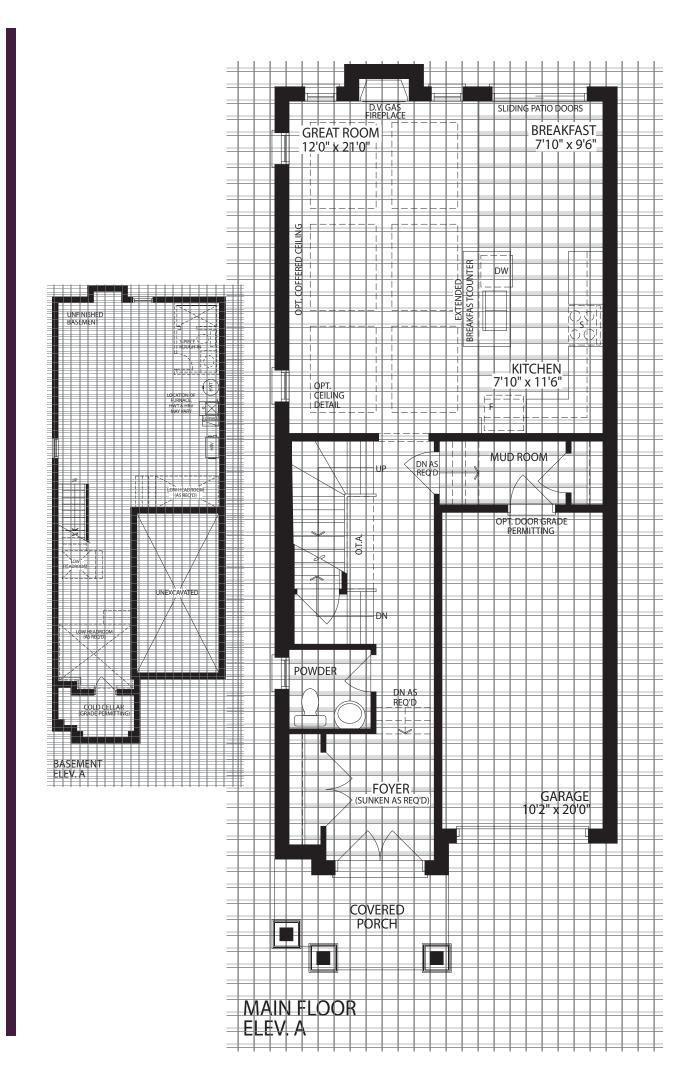

### THE CAMBRIDGE

**ELEVATION A I 2625 SQ. FT.** 

**ELEVATION B I 2615 SQ. FT.** 

BASEMENT ELEV. A

ELEVATION A

ELEVATION **B** 