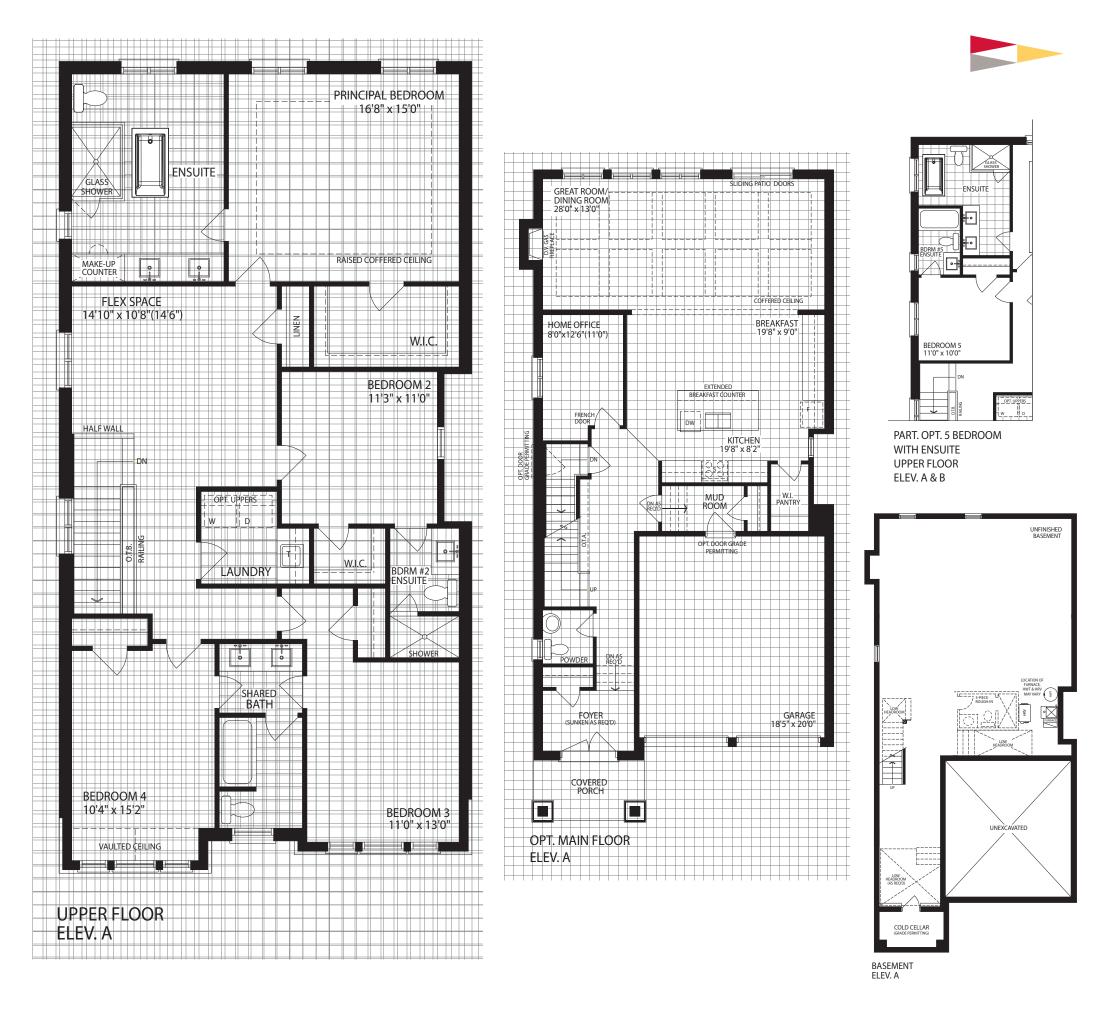

# THE BRENTWOOD

**ELEVATION A I 2415 SQ. FT.** 

**ELEVATION B I 2420 SQ. FT.** 

UPPER FLOOR ELEV. A

ELEVATION A

ELEVATION **B** 