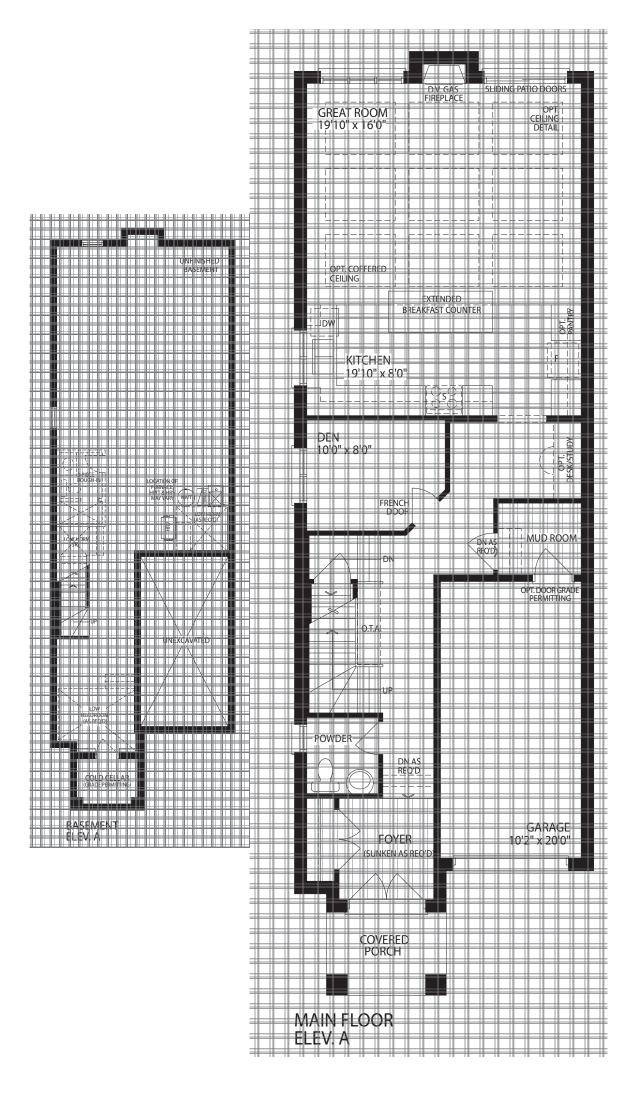

### THE CAMBRIDGE

**ELEVATION A I 2625 SQ. FT.** 

**ELEVATION B I 2615 SQ. FT.** 

BASEMENT ELEV. A

ELEVATION A

ELEVATION **B** 