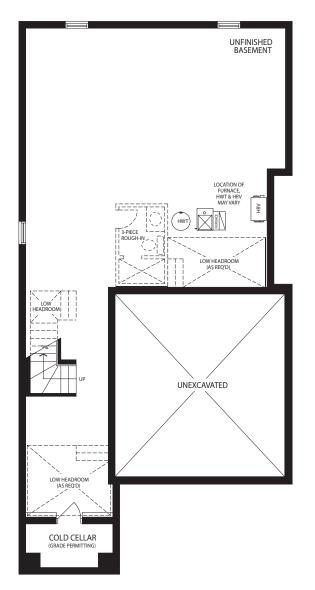

### THE CAMBRIDGE

**ELEVATION A I 2625 SQ. FT.** 

**ELEVATION B I 2615 SQ. FT.** 

BASEMENT ELEV. A

ELEVATION A

ELEVATION **B** 