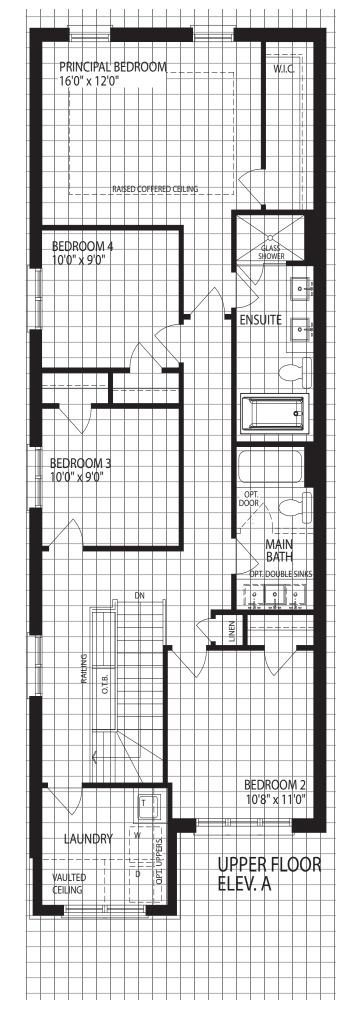

# THE CORNWALL

**ELEVATION A I 2015 SQ. FT.** 

**ELEVATION B I 2015 SQ. FT.** 

UPPER FLOOR ELEV. A

ELEVATION A

ELEVATION **B** 