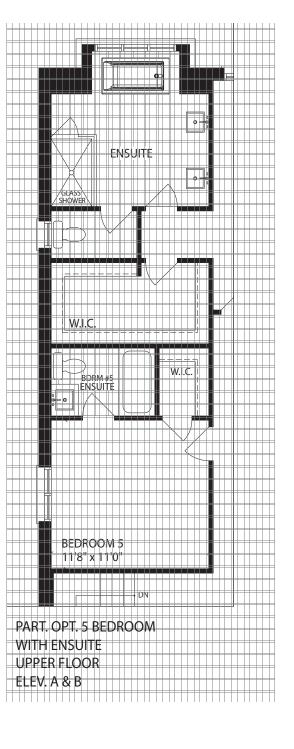

# THE BRENTWOOD

**ELEVATION A I 2415 SQ. FT.** 

**ELEVATION B I 2420 SQ. FT.** 

UPPER FLOOR ELEV. A

ELEVATION A

ELEVATION **B** 