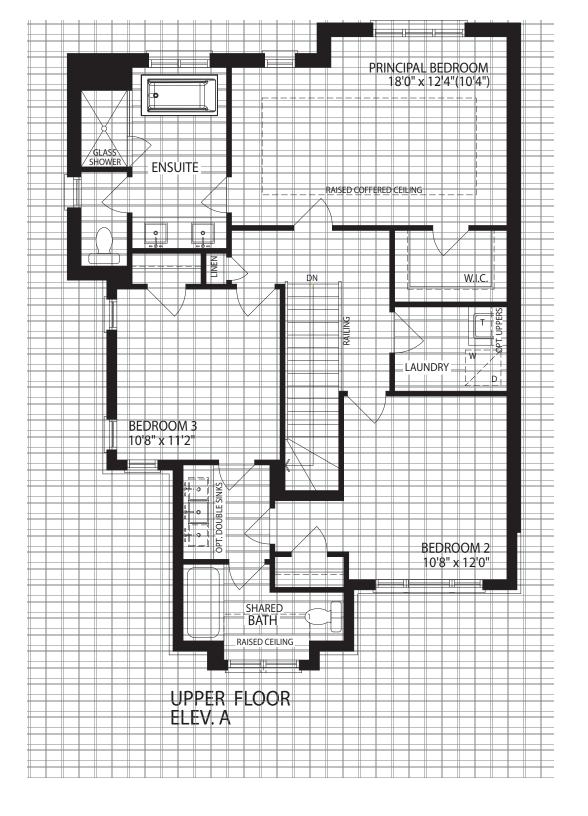

# THE CORNWALL

**ELEVATION A I 2015 SQ. FT.** 

**ELEVATION B I 2015 SQ. FT.** 

UPPER FLOOR ELEV. A

ELEVATION A

ELEVATION **B** 