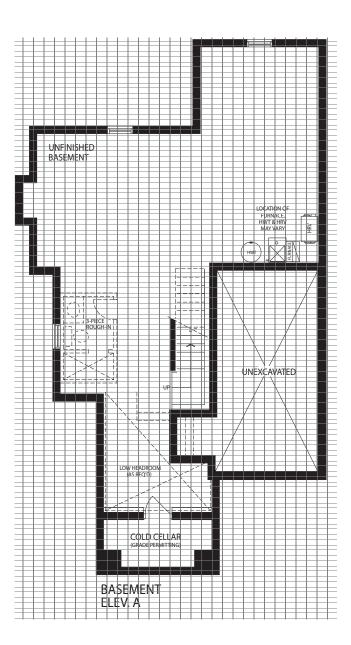

### THE CAMBRIDGE

**ELEVATION A I 2625 SQ. FT.** 

**ELEVATION B I 2615 SQ. FT.** 

BASEMENT ELEV. A

ELEVATION A

ELEVATION **B** 