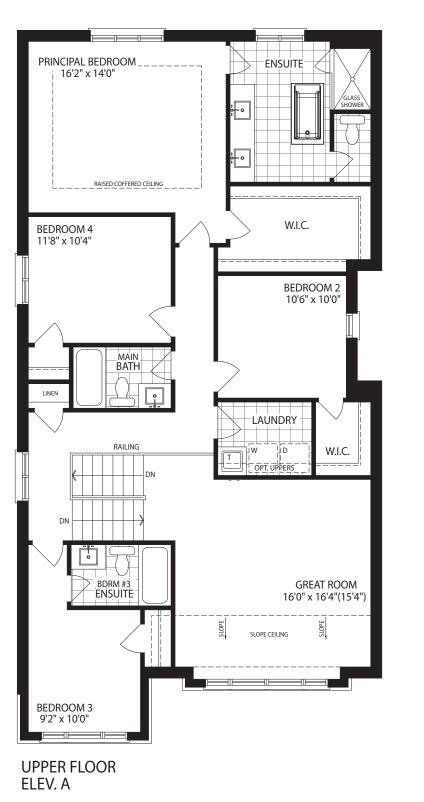

### THE CAMBRIDGE

**ELEVATION A I 2625 SQ. FT.** 

**ELEVATION B I 2615 SQ. FT.** 

BASEMENT ELEV. A

ELEVATION A

ELEVATION **B** 