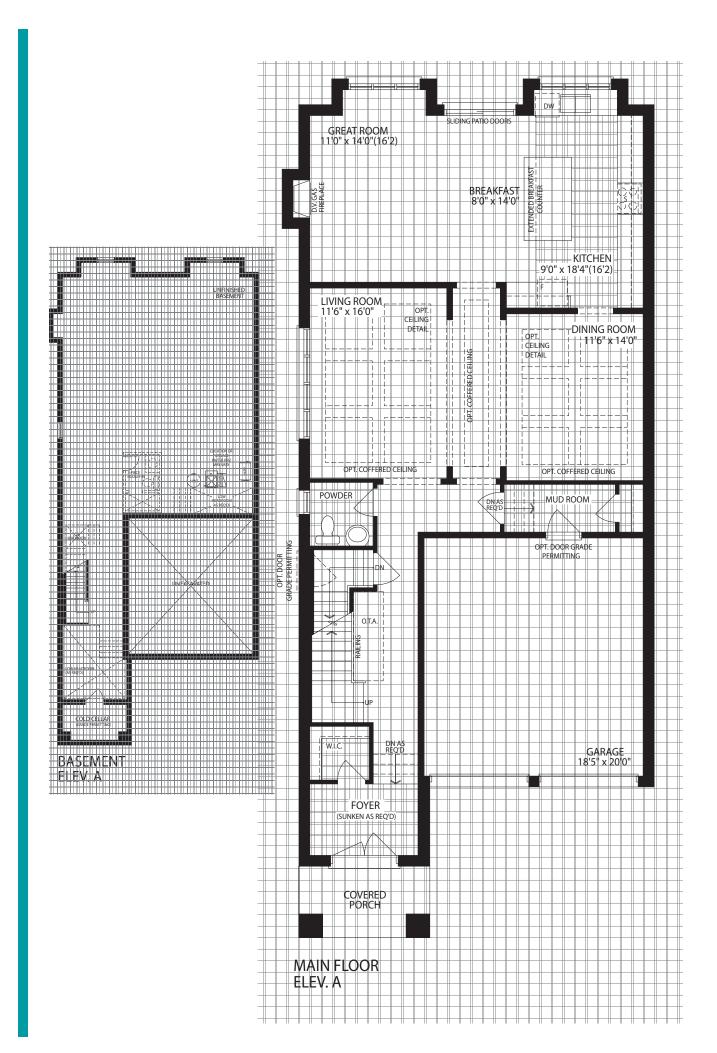

### THE CAMBRIDGE

**ELEVATION A I 2625 SQ. FT.** 

**ELEVATION B I 2615 SQ. FT.** 

BASEMENT ELEV. A

ELEVATION A

ELEVATION **B** 