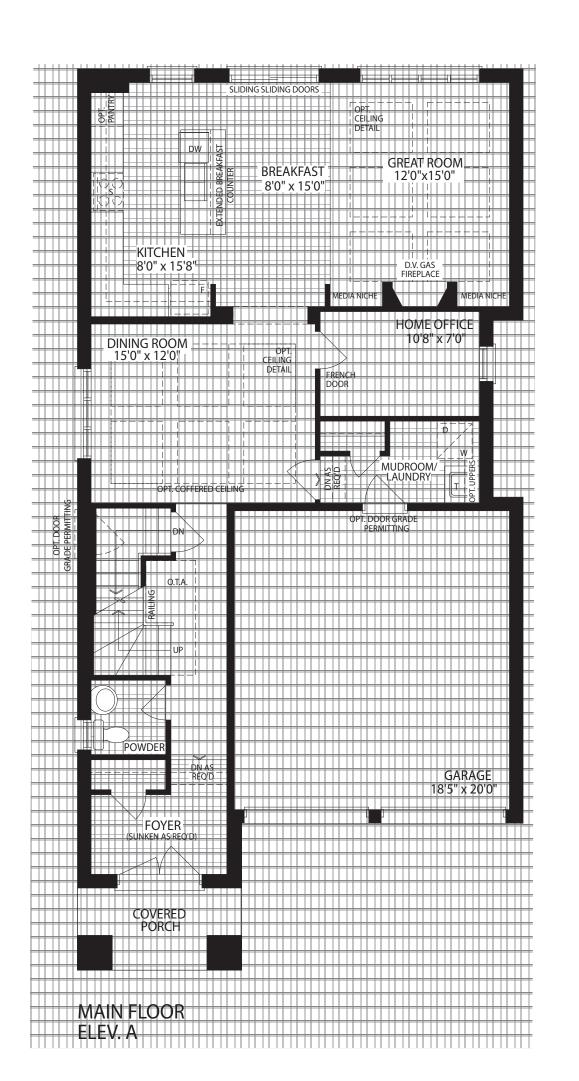

# THE BRENTWOOD

**ELEVATION A I 2415 SQ. FT.** 

**ELEVATION B I 2420 SQ. FT.** 

UPPER FLOOR ELEV. A

ELEVATION A

ELEVATION **B** 