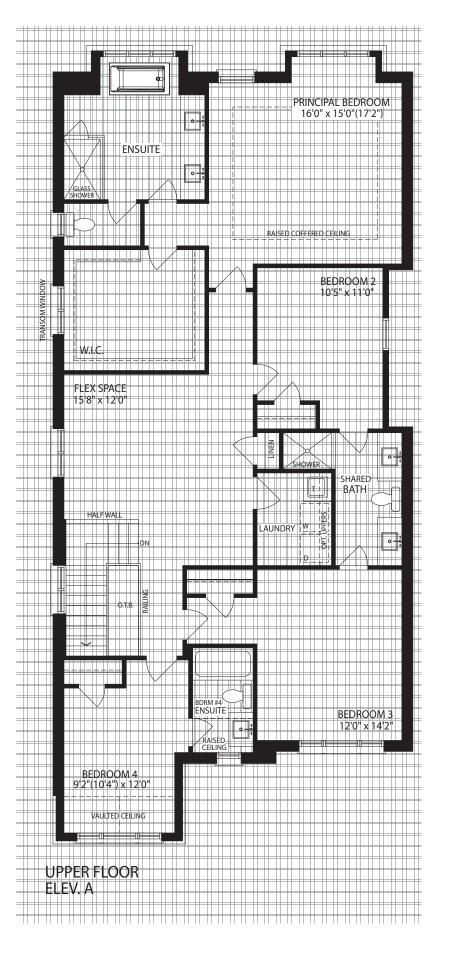

# THE BRENTWOOD

**ELEVATION A I 2415 SQ. FT.** 

**ELEVATION B I 2420 SQ. FT.** 

UPPER FLOOR ELEV. A

ELEVATION A

ELEVATION **B** 