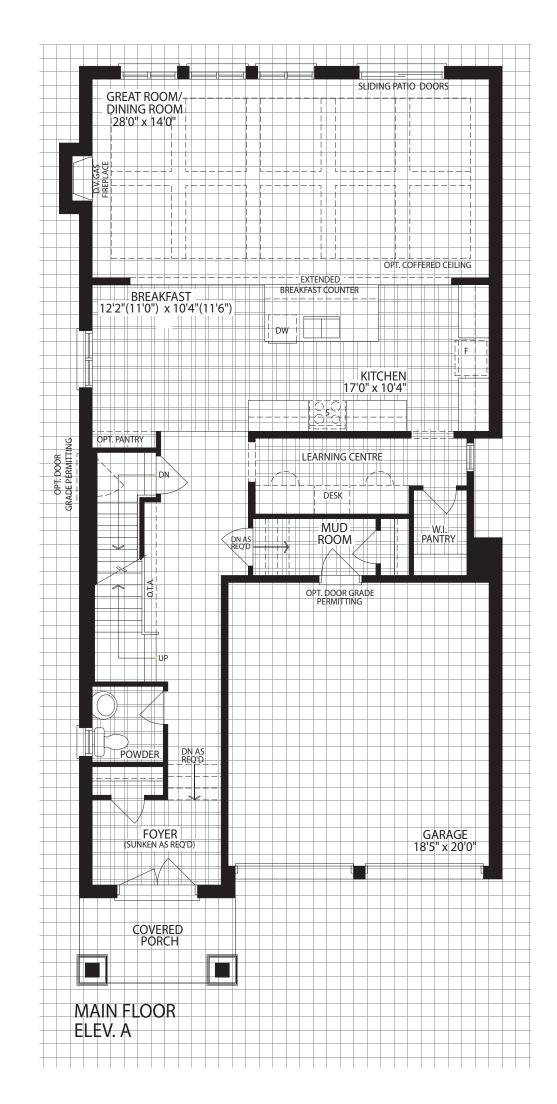

# THE BRENTWOOD

**ELEVATION A I 2415 SQ. FT.** 

**ELEVATION B I 2420 SQ. FT.** 

UPPER FLOOR ELEV. A

ELEVATION A

ELEVATION **B** 