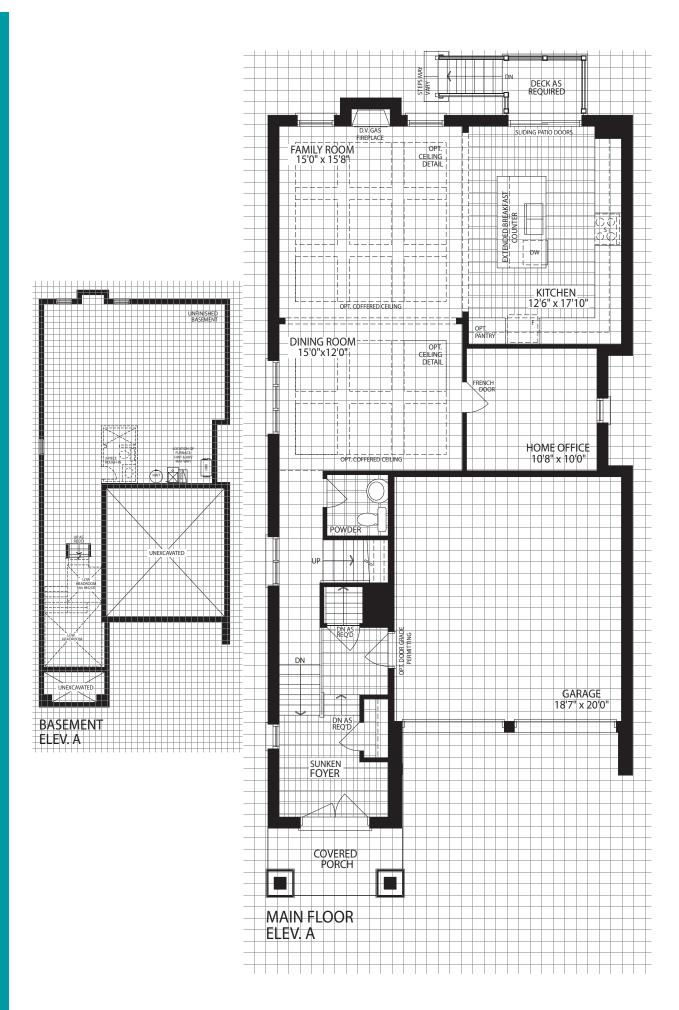

### THE CAMBRIDGE

**ELEVATION A I 2625 SQ. FT.** 

**ELEVATION B I 2615 SQ. FT.** 

BASEMENT ELEV. A

ELEVATION A

ELEVATION **B** 