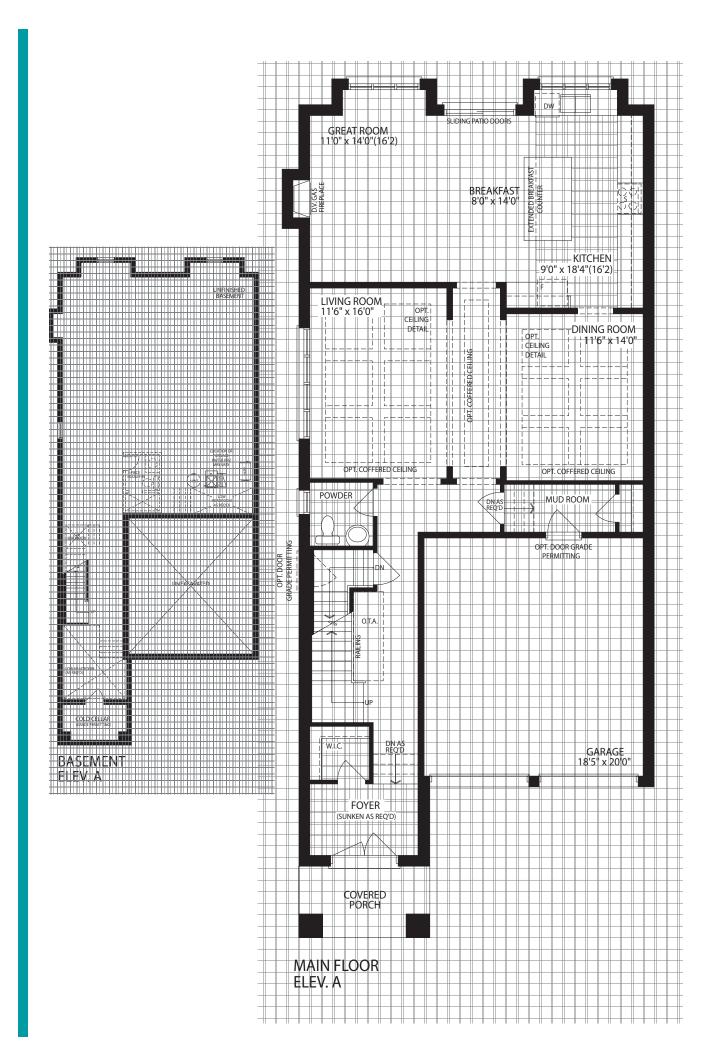

### THE BERKSHIRE

**ELEVATION A I 1860 SQ. FT.** 

**ELEVATION B I 1860 SQ. FT.** 

ELEVATION A

ELEVATION **B** 

### THE PROVIDENCE

**ELEVATION A I 1945 SQ. FT.** 

**ELEVATION B I 1935 SQ. FT.** 

ELEVATION A

ELEVATION **B** 

### THE CORNWALL

**ELEVATION A I 2015 SQ. FT.** 

**ELEVATION B I 2015 SQ. FT.** 

UPPER FLOOR ELEV. A

ELEVATION A

ELEVATION **B** 

### THE DARTMOUTH

**ELEVATION A I 2185 SQ. FT.** 

**ELEVATION B I 2185 SQ. FT.** 

ELEVATION A

ELEVATION **B** 

### THE VANDERBILT

**ELEVATION A I 2335 SQ. FT.** 

**ELEVATION B I 2335 SQ. FT.** 

ELEVATION A

ELEVATION **B** 

### THE BRENTWOOD

**ELEVATION A I 2415 SQ. FT.** 

**ELEVATION B I 2420 SQ. FT.** 

UPPER FLOOR ELEV. A

ELEVATION A

ELEVATION **B** 

### THE CAMBRIDGE

**ELEVATION A I 2625 SQ. FT.** 

**ELEVATION B I 2615 SQ. FT.** 

BASEMENT ELEV. A

ELEVATION A

ELEVATION **B** 

### THE HARVARD

**ELEVATION A I 2810 SQ. FT.** 

**ELEVATION B I 2810 SQ. FT.** 

ELEVATION A

ELEVATION **B** 

### THE MONARCH

**ELEVATION A I 3005 SQ. FT.** 

**ELEVATION B I 3005 SQ. FT.** 

ELEVATION A

ELEVATION **B** 

### THE WESTMINSTER

**ELEVATION A I 3180 SQ. FT.** 

**ELEVATION B I 3185 SQ. FT.** 