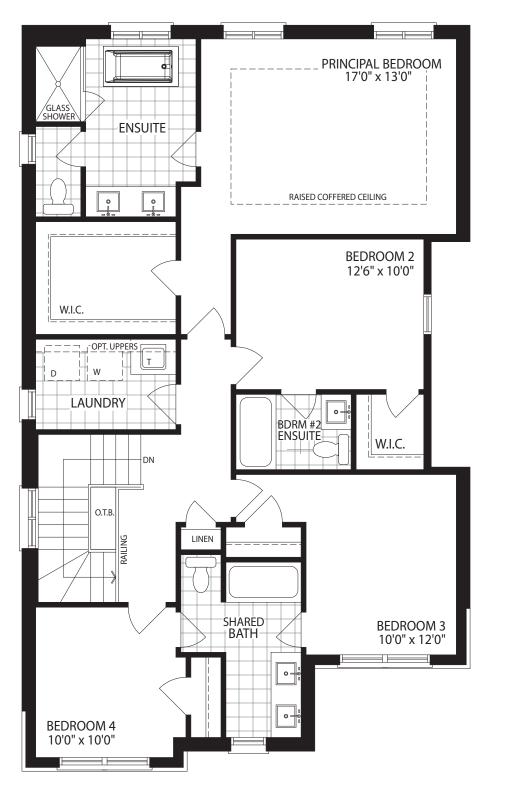

"

A great measure of **OAKPOINTE's** richness comes from the sheer number of choices that **ARISTA Homes** offers its homeowners. At **OAKPOINTE**, you will find an outstanding choice of newly-designed detached residences that offer both contemporary and traditional architecture and an array of floorplan layouts designed with today's discerning home buyer in mind. Choose from a stunning array of available floorplans, with interiors that are richly appointed, offering you even more options and design opportunities.

## SUSTAINABLE, INNOVATIVE, AND IMPRESSIVE IN THE SIMPLEST OF DETAILS

BUILDING EXTRAORDINARY DETACHED RESIDENCES THROUGH UNPARALLELED DESIGN, ARCHITECTURE, CREATIVITY, AND COMMUNITY.

**OAKPOINTE** represents an elevated lifestyle located in the heart of Oakville, a remarkabale offering from the **ARISTA Homes'** esteemed **"A" Team**. **OAKPOINTE** serves as an address of utmost admiration, enveloped by breathtaking natural beauty and a thriving urban culture, where families and nature seamlessly coexist. Within this extraordinary community, you will discover a captivating range of architectural styles, from striking contemporary designs to timeless classics. Floor plans have been designed to optimize both layout and functionality, all while exuding a refined aesthetic. With exquisite proportions and lavishly appointed interiors, **OAKPOINTE** embodies an elevated sensibility that will truly set this community apart.