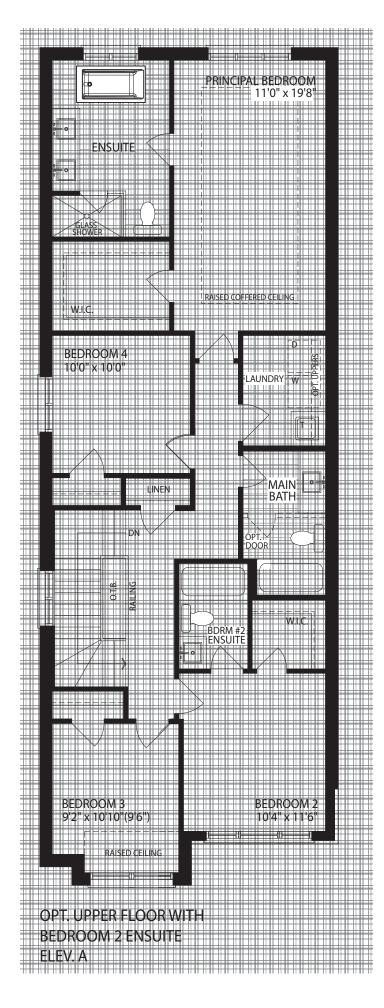

### THE CORNWALL

**ELEVATION A I 2015 SQ. FT.** 

**ELEVATION B I 2015 SQ. FT.** 

UPPER FLOOR ELEV. A

ELEVATION A

ELEVATION **B** 