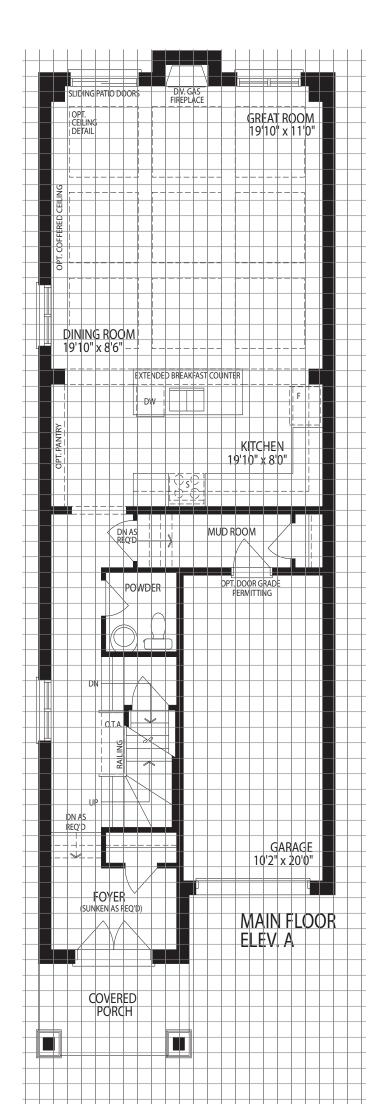

### THE BERKSHIRE

**ELEVATION A I 1860 SQ. FT.** 

**ELEVATION B I 1860 SQ. FT.** 

ELEVATION A

ELEVATION **B** 