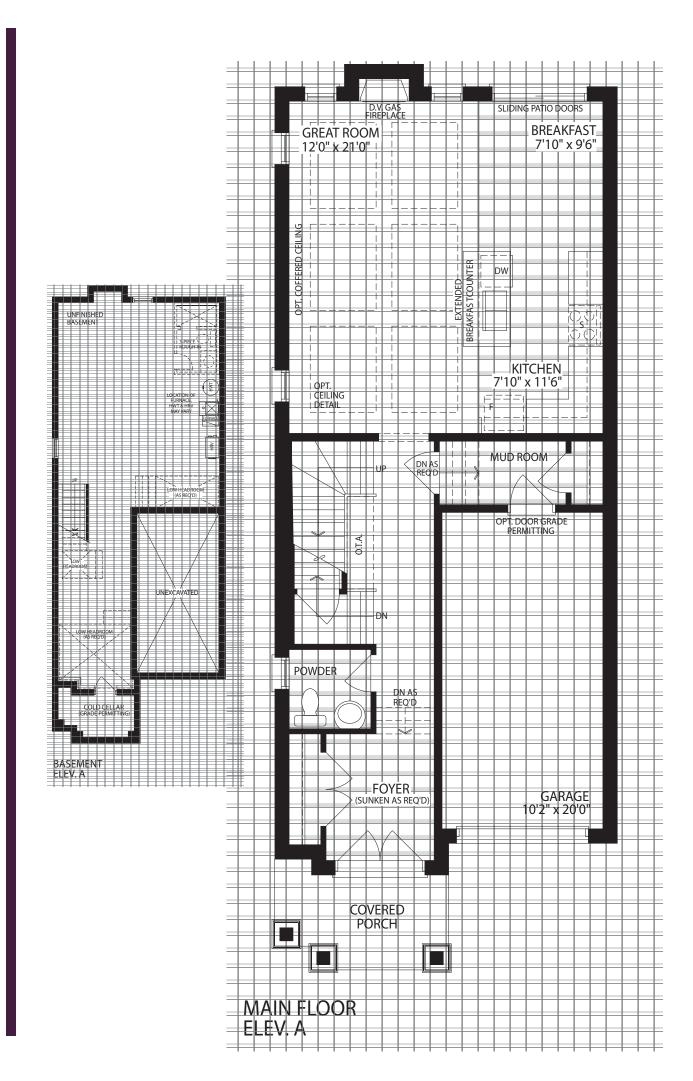

### THE BERKSHIRE

**ELEVATION A I 1860 SQ. FT.** 

**ELEVATION B I 1860 SQ. FT.** 

ELEVATION A

ELEVATION **B** 