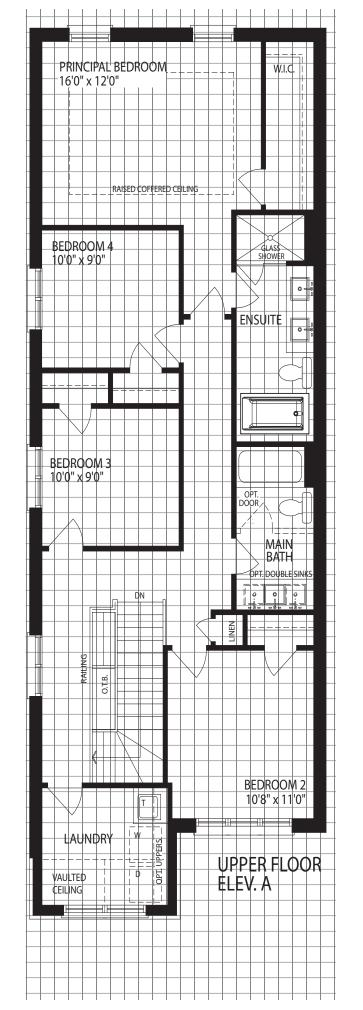

### THE CORNWALL

**ELEVATION A I 2015 SQ. FT.** 

**ELEVATION B I 2015 SQ. FT.** 

UPPER FLOOR ELEV. A

ELEVATION A

ELEVATION **B** 