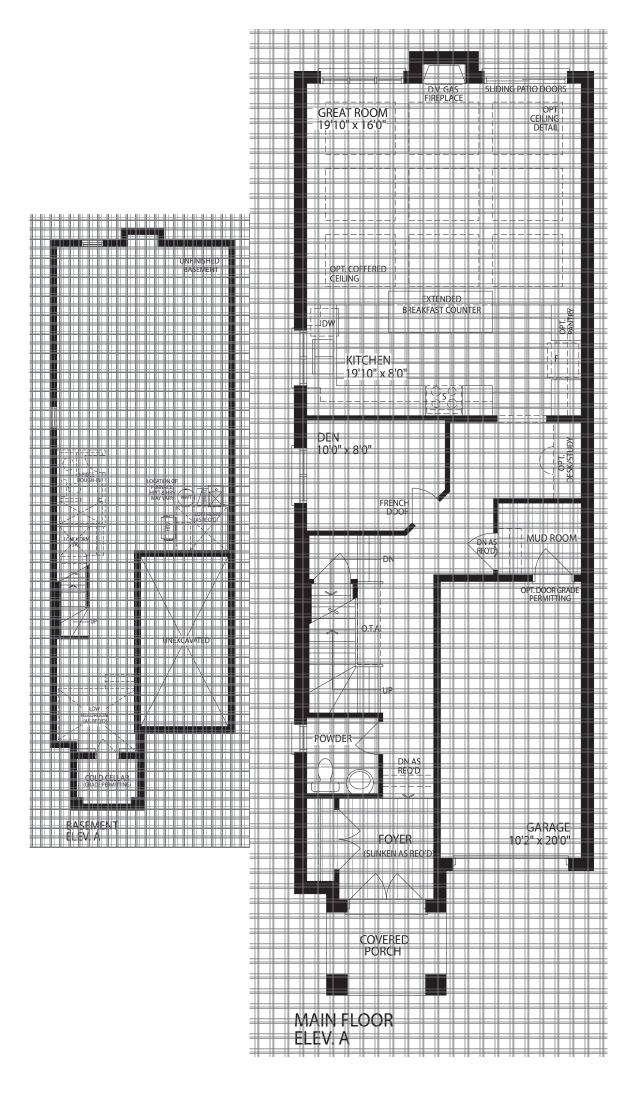

### THE BERKSHIRE

**ELEVATION A I 1860 SQ. FT.** 

**ELEVATION B I 1860 SQ. FT.** 

ELEVATION A

ELEVATION **B** 