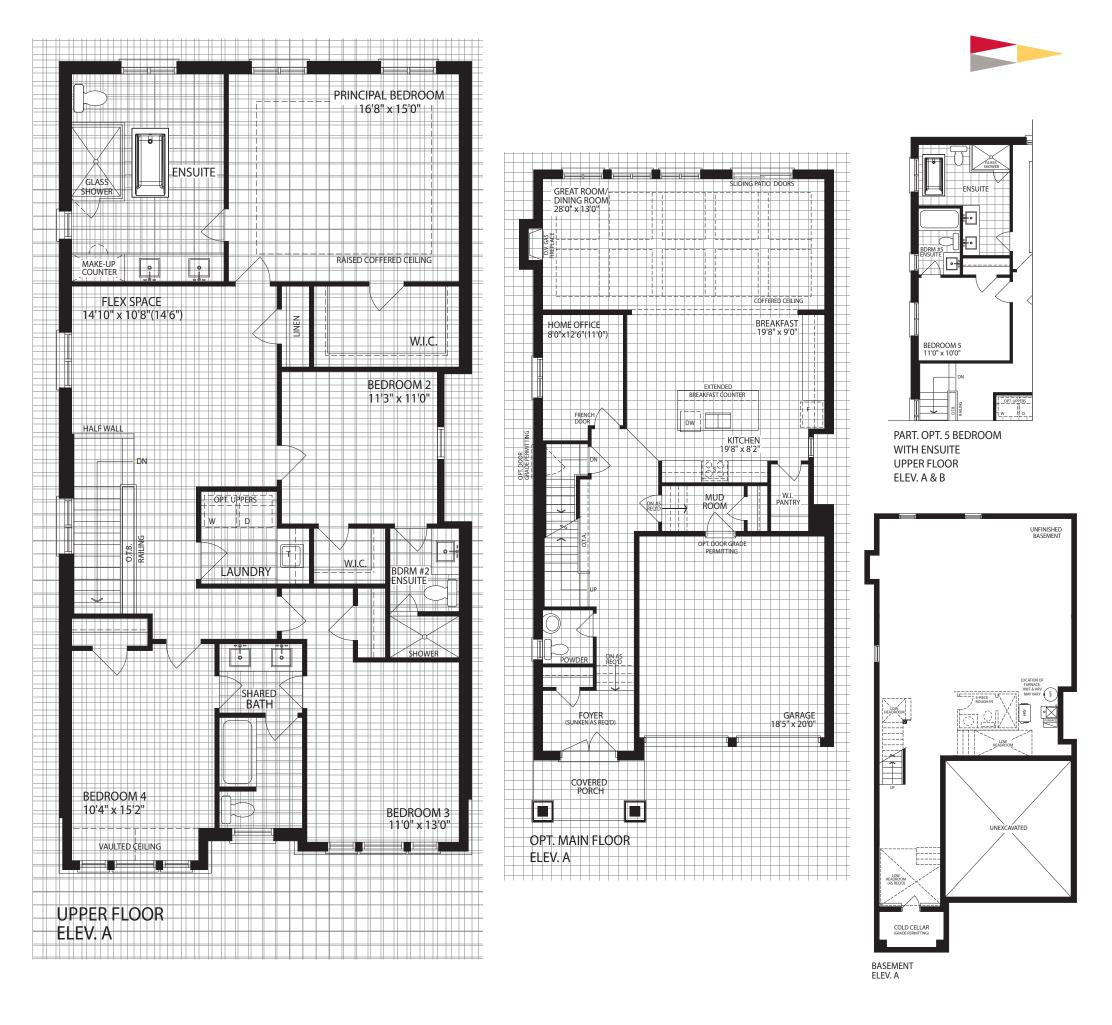

### THE CORNWALL

**ELEVATION A I 2015 SQ. FT.** 

**ELEVATION B I 2015 SQ. FT.** 

UPPER FLOOR ELEV. A

ELEVATION A

ELEVATION **B** 