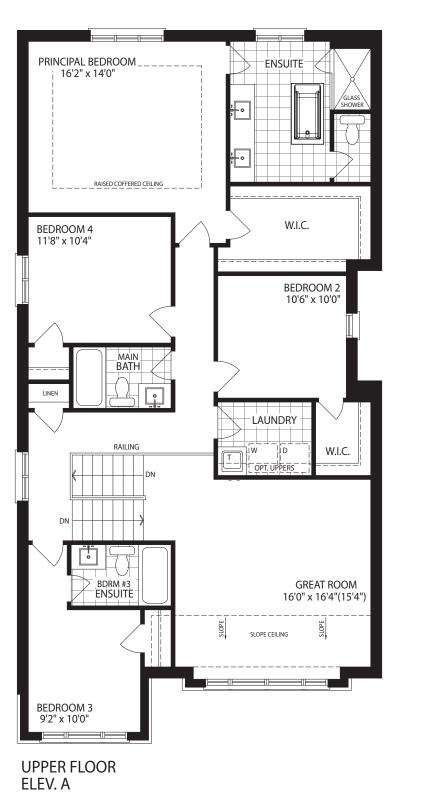

### THE CORNWALL

**ELEVATION A I 2015 SQ. FT.** 

**ELEVATION B I 2015 SQ. FT.** 

UPPER FLOOR ELEV. A

ELEVATION A

ELEVATION **B** 