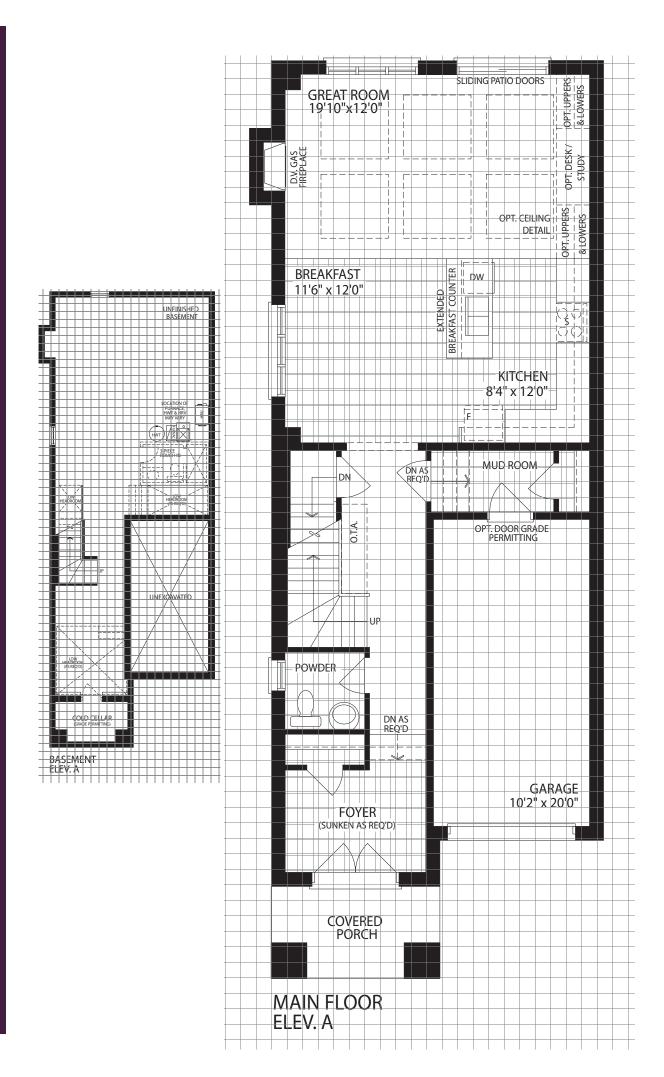

### THE CORNWALL

**ELEVATION A I 2015 SQ. FT.** 

**ELEVATION B I 2015 SQ. FT.** 

UPPER FLOOR ELEV. A

ELEVATION A

ELEVATION **B** 