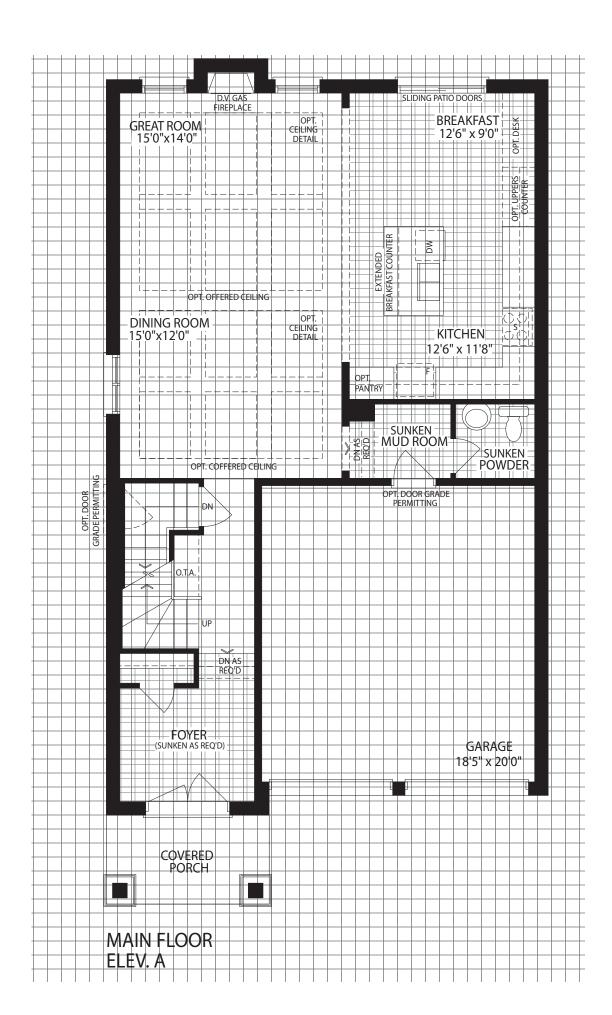

"

A great measure of **OAKPOINTE's** richness comes from the sheer number of choices that **ARISTA Homes** offers its homeowners. At **OAKPOINTE**, you will find an outstanding choice of newly-designed detached residences that offer both contemporary and traditional architecture and an array of floorplan layouts designed with today's discerning home buyer in mind. Choose from a stunning array of available floorplans, with interiors that are richly appointed, offering you even more options and design opportunities.

## SUSTAINABLE, INNOVATIVE, AND IMPRESSIVE IN THE SIMPLEST OF DETAILS

BUILDING EXTRAORDINARY DETACHED RESIDENCES THROUGH UNPARALLELED DESIGN, ARCHITECTURE, CREATIVITY, AND COMMUNITY.

**OAKPOINTE** represents an elevated lifestyle located in the heart of Oakville, a remarkabale offering from the **ARISTA Homes'** esteemed **"A" Team**. **OAKPOINTE** serves as an address of utmost admiration, enveloped by breathtaking natural beauty and a thriving urban culture, where families and nature seamlessly coexist. Within this extraordinary community, you will discover a captivating range of architectural styles, from striking contemporary designs to timeless classics. Floor plans have been designed to optimize both layout and functionality, all while exuding a refined aesthetic. With exquisite proportions and lavishly appointed interiors, **OAKPOINTE** embodies an elevated sensibility that will truly set this community apart.