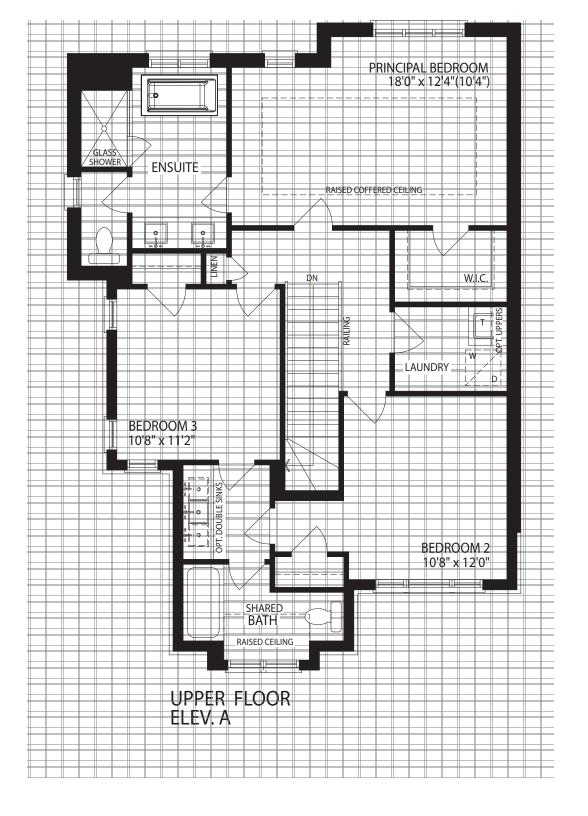

"

A great measure of **OAKPOINTE's** richness comes from the sheer number of choices that **ARISTA Homes** offers its homeowners. At **OAKPOINTE**, you will find an outstanding choice of newly-designed detached residences that offer both contemporary and traditional architecture and an array of floorplan layouts designed with today's discerning home buyer in mind. Choose from a stunning array of available floorplans, with interiors that are richly appointed, offering you even more options and design opportunities.

## SUSTAINABLE, INNOVATIVE, AND IMPRESSIVE IN THE SIMPLEST OF DETAILS

BUILDING EXTRAORDINARY DETACHED RESIDENCES THROUGH UNPARALLELED DESIGN, ARCHITECTURE, CREATIVITY, AND COMMUNITY.

**OAKPOINTE** represents an elevated lifestyle located in the heart of Oakville, a remarkabale offering from the **ARISTA Homes'** esteemed **"A" Team**. **OAKPOINTE** serves as an address of utmost admiration, enveloped by breathtaking natural beauty and a thriving urban culture, where families and nature seamlessly coexist. Within this extraordinary community, you will discover a captivating range of architectural styles, from striking contemporary designs to timeless classics. Floor plans have been designed to optimize both layout and functionality, all while exuding a refined aesthetic. With exquisite proportions and lavishly appointed interiors, **OAKPOINTE** embodies an elevated sensibility that will truly set this community apart.