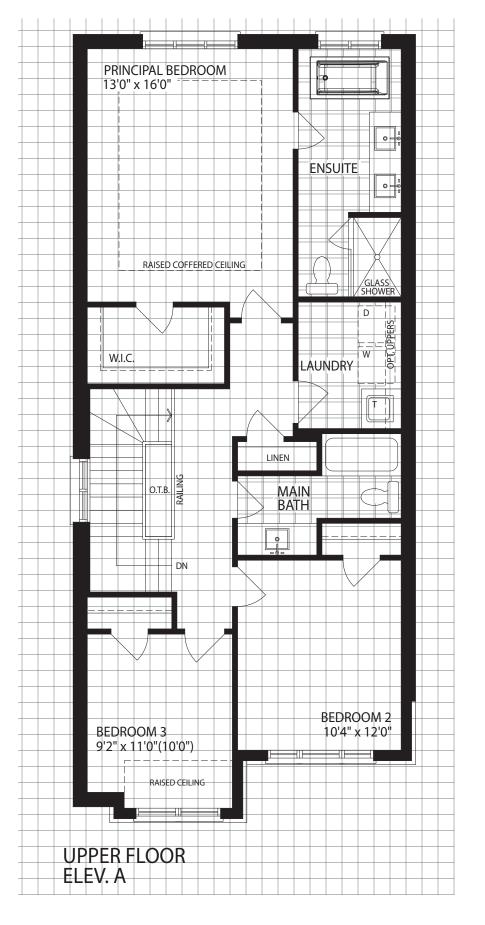

### THE BERKSHIRE

**ELEVATION A I 1860 SQ. FT.** 

**ELEVATION B I 1860 SQ. FT.** 

ELEVATION A

ELEVATION **B** 