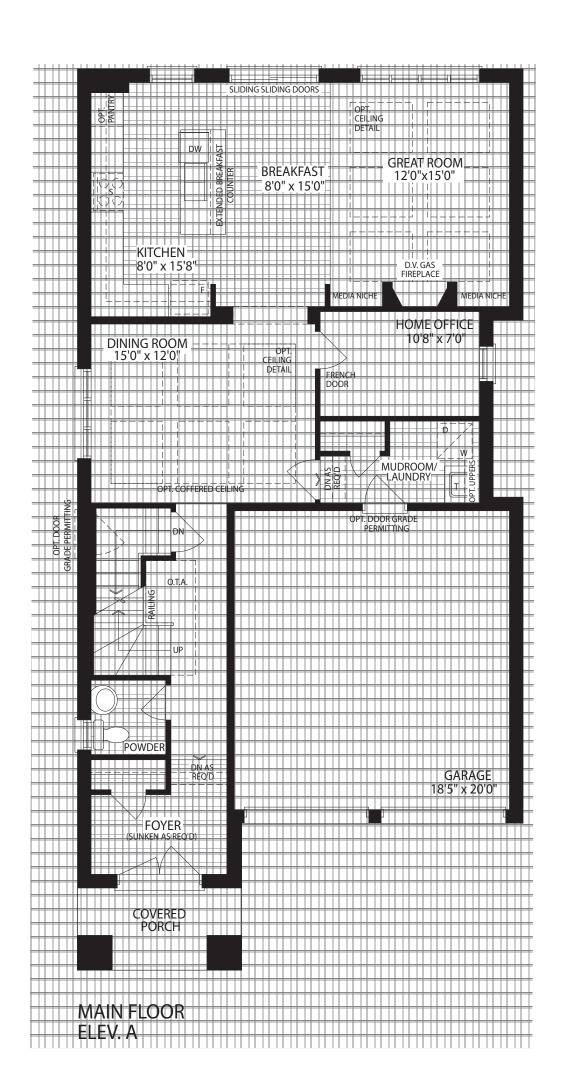

### THE CORNWALL

**ELEVATION A I 2015 SQ. FT.** 

**ELEVATION B I 2015 SQ. FT.** 

UPPER FLOOR ELEV. A

ELEVATION A

ELEVATION **B** 