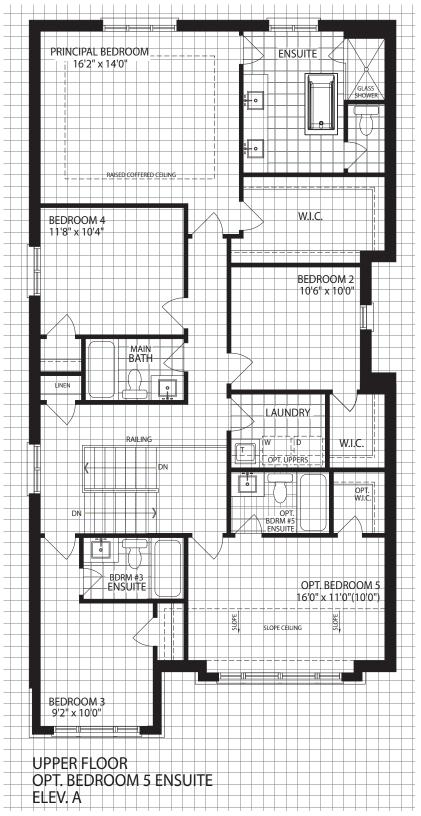

### THE CORNWALL

**ELEVATION A I 2015 SQ. FT.** 

**ELEVATION B I 2015 SQ. FT.** 

UPPER FLOOR ELEV. A

ELEVATION A

ELEVATION **B** 