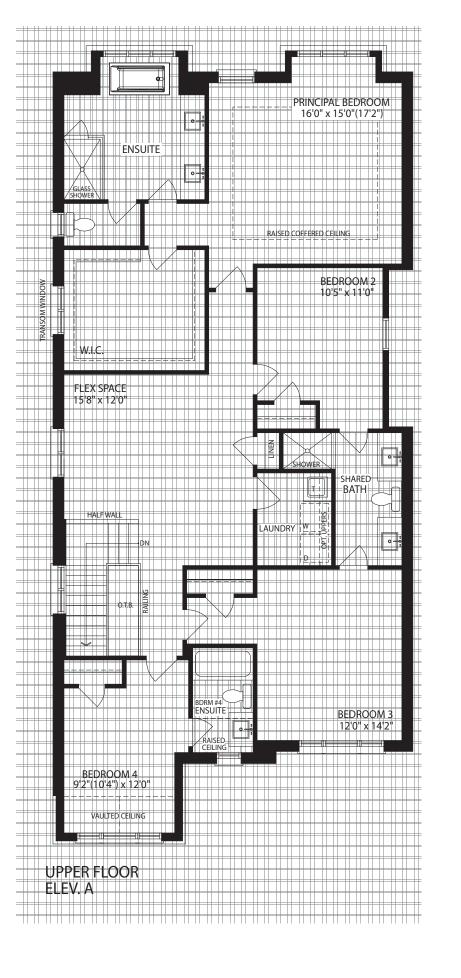

### THE BERKSHIRE

**ELEVATION A I 1860 SQ. FT.** 

**ELEVATION B I 1860 SQ. FT.** 

ELEVATION A

ELEVATION **B** 

### THE PROVIDENCE

**ELEVATION A I 1945 SQ. FT.** 

**ELEVATION B I 1935 SQ. FT.** 

ELEVATION A

ELEVATION **B** 

### THE CORNWALL

**ELEVATION A I 2015 SQ. FT.** 

**ELEVATION B I 2015 SQ. FT.** 

UPPER FLOOR ELEV. A

ELEVATION A

ELEVATION **B** 

### THE DARTMOUTH

**ELEVATION A I 2185 SQ. FT.** 

**ELEVATION B I 2185 SQ. FT.** 

ELEVATION A

ELEVATION **B** 

### THE VANDERBILT

**ELEVATION A I 2335 SQ. FT.** 

**ELEVATION B I 2335 SQ. FT.** 

ELEVATION A

ELEVATION **B** 

### THE BRENTWOOD

**ELEVATION A I 2415 SQ. FT.** 

**ELEVATION B I 2420 SQ. FT.** 

UPPER FLOOR ELEV. A

ELEVATION A

ELEVATION **B** 

### THE CAMBRIDGE

**ELEVATION A I 2625 SQ. FT.** 

**ELEVATION B I 2615 SQ. FT.** 

BASEMENT ELEV. A

ELEVATION A

ELEVATION **B** 

### THE HARVARD

**ELEVATION A I 2810 SQ. FT.** 

**ELEVATION B I 2810 SQ. FT.** 

ELEVATION A

ELEVATION **B** 

### THE MONARCH

**ELEVATION A I 3005 SQ. FT.** 

**ELEVATION B I 3005 SQ. FT.** 

ELEVATION A

ELEVATION **B** 

### THE WESTMINSTER

**ELEVATION A I 3180 SQ. FT.** 

**ELEVATION B I 3185 SQ. FT.** 