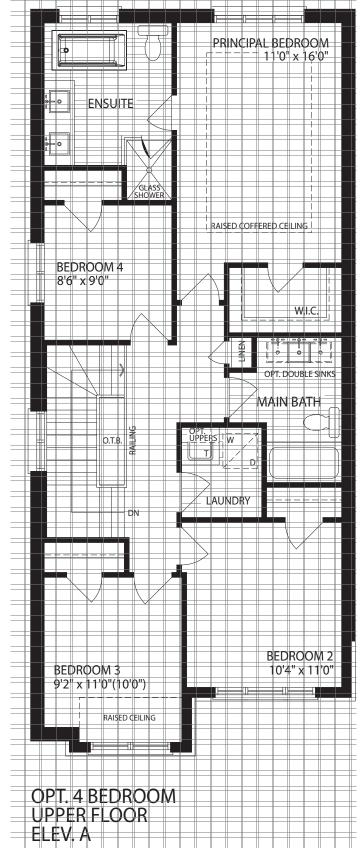

### THE CORNWALL

**ELEVATION A I 2015 SQ. FT.** 

**ELEVATION B I 2015 SQ. FT.** 

UPPER FLOOR ELEV. A

ELEVATION A

ELEVATION **B** 