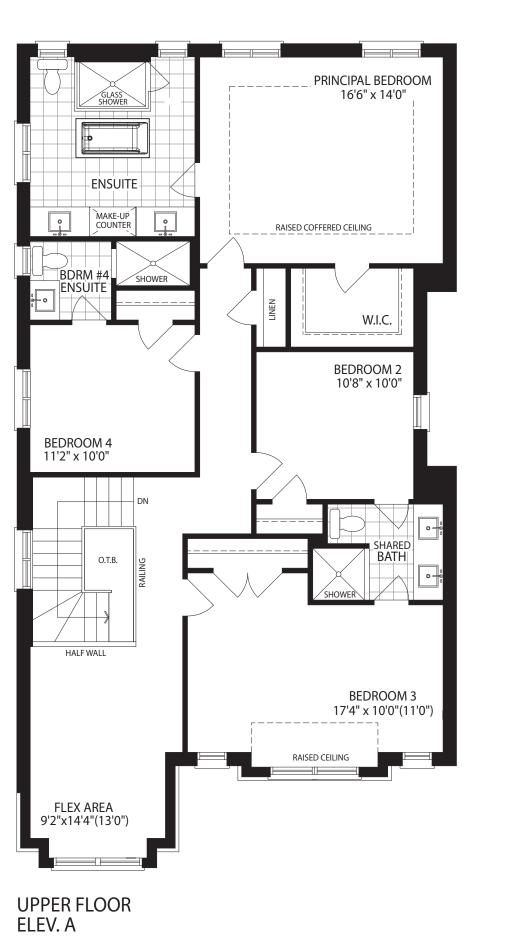

### THE CORNWALL

**ELEVATION A I 2015 SQ. FT.** 

**ELEVATION B I 2015 SQ. FT.** 

UPPER FLOOR ELEV. A

ELEVATION A

ELEVATION **B** 