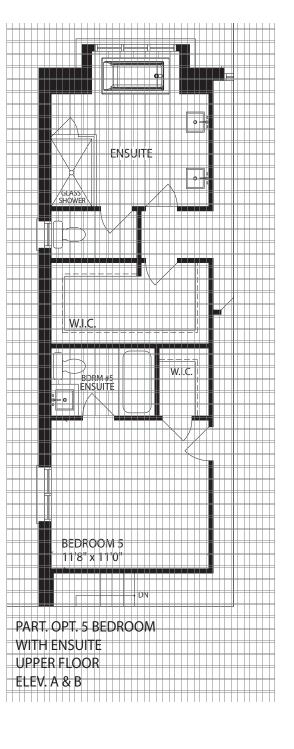

### THE BERKSHIRE

**ELEVATION A I 1860 SQ. FT.** 

**ELEVATION B I 1860 SQ. FT.** 

ELEVATION A

ELEVATION **B** 

### THE PROVIDENCE

**ELEVATION A I 1945 SQ. FT.** 

**ELEVATION B I 1935 SQ. FT.** 

ELEVATION A

ELEVATION **B** 

### THE CORNWALL

**ELEVATION A I 2015 SQ. FT.** 

**ELEVATION B I 2015 SQ. FT.** 

UPPER FLOOR ELEV. A

ELEVATION A

ELEVATION **B** 

### THE DARTMOUTH

**ELEVATION A I 2185 SQ. FT.** 

**ELEVATION B I 2185 SQ. FT.** 

ELEVATION A

ELEVATION **B** 

### THE VANDERBILT

**ELEVATION A I 2335 SQ. FT.** 

**ELEVATION B I 2335 SQ. FT.** 

ELEVATION A

ELEVATION **B** 

### THE BRENTWOOD

**ELEVATION A I 2415 SQ. FT.** 

**ELEVATION B I 2420 SQ. FT.** 

UPPER FLOOR ELEV. A

ELEVATION A

ELEVATION **B** 

### THE CAMBRIDGE

**ELEVATION A I 2625 SQ. FT.** 

**ELEVATION B I 2615 SQ. FT.** 

BASEMENT ELEV. A

ELEVATION A

ELEVATION **B** 

### THE HARVARD

**ELEVATION A I 2810 SQ. FT.** 

**ELEVATION B I 2810 SQ. FT.** 

ELEVATION A

ELEVATION **B** 

### THE MONARCH

**ELEVATION A I 3005 SQ. FT.** 

**ELEVATION B I 3005 SQ. FT.** 

ELEVATION A

ELEVATION **B** 

### THE WESTMINSTER

**ELEVATION A I 3180 SQ. FT.** 

**ELEVATION B I 3185 SQ. FT.** 