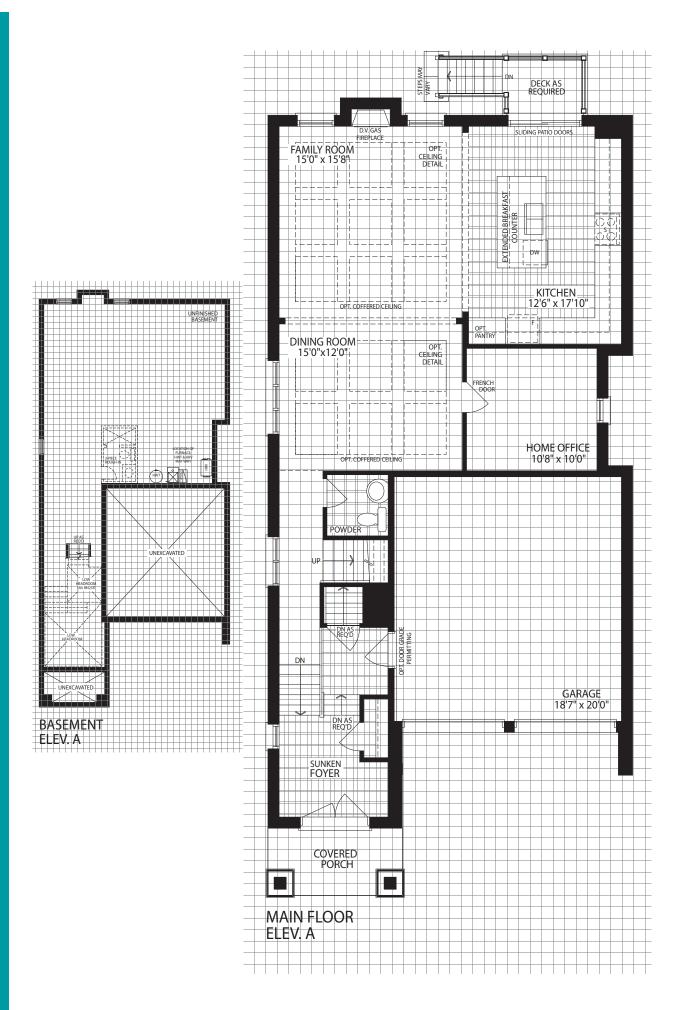

### THE CORNWALL

**ELEVATION A I 2015 SQ. FT.** 

**ELEVATION B I 2015 SQ. FT.** 

UPPER FLOOR ELEV. A

ELEVATION A

ELEVATION **B** 