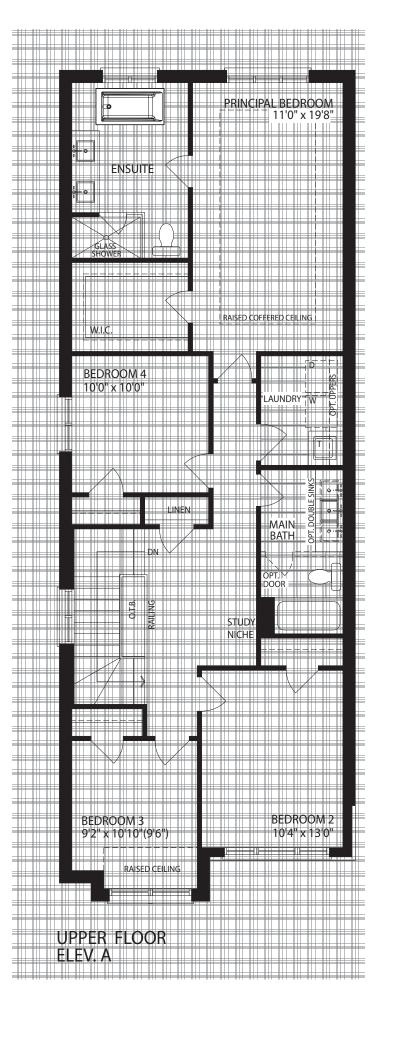

### THE BERKSHIRE

**ELEVATION A I 1860 SQ. FT.** 

**ELEVATION B I 1860 SQ. FT.** 

ELEVATION A

ELEVATION **B** 