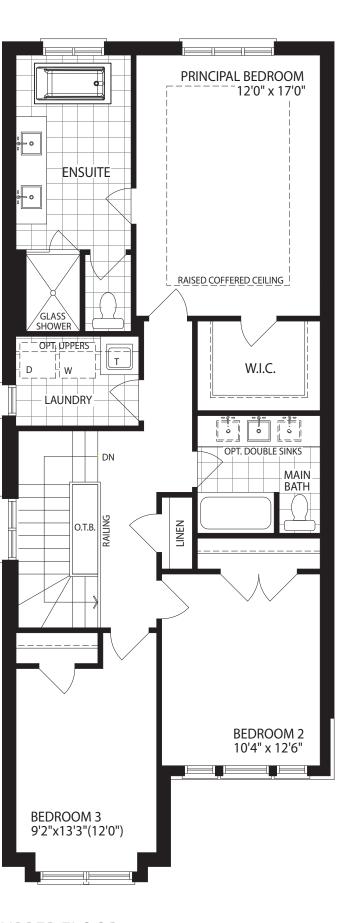

### THE CORNWALL

**ELEVATION A I 2015 SQ. FT.** 

**ELEVATION B I 2015 SQ. FT.** 

UPPER FLOOR ELEV. A

ELEVATION A

ELEVATION **B** 