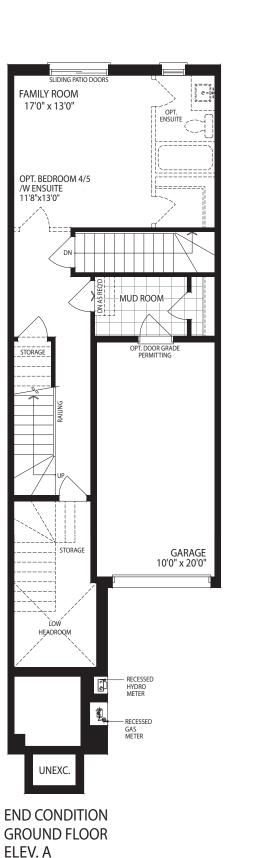

## THE SUFFIELD 2320 SQ. FT. ELEV. A 2315 SQ. FT. ELEV. B

**END CONDITION** BASEMENT ELEV. A

END CONDITION (4 BEDROOM) UPPER FLOOR ELEV. A