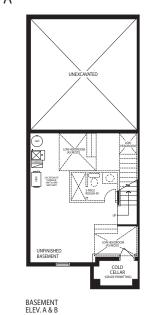

## THE REGIS 2045 SQ. FT. ELEV. A 2035 SQ. FT. ELEV. B

2035 SQ. FT. ► ELEV. B

BASEMENT ELEV. A