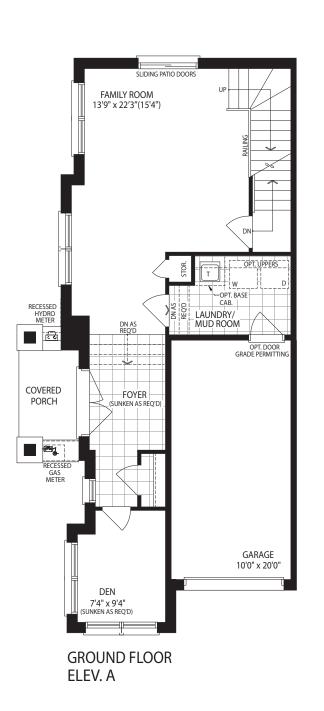

and contemporary options. This distinctive collection of residences showcase unparalleled choices and the finest urban conveniences right at your doorstep.

At **OAKPOINTE**, you find yourself at the very heart of it all.













# THE ARCADIA 1675 SQ. FT. DELEV. A & B









ELEV. A & B







## THE DUKE 1875 SQ. FT. DELEV. A & B

















## THE REGIS 2045 SQ. FT. ELEV. A 2035 SQ. FT. ELEV. B

2035 SQ. FT. ► ELEV. B







BASEMENT ELEV. A

#### ► 18' STREET TOWNHOMES







**UPPER FLOOR** ELEV. A



## THE SUFFIELD

#### 2255 SQ. FT. ELEV. A















## THE SUFFIELD 2320 SQ. FT. ELEV. A 2315 SQ. FT. ELEV. B







**END CONDITION** BASEMENT ELEV. A







END CONDITION (4 BEDROOM) UPPER FLOOR ELEV. A





## THE YALE CORNER 2420 SQ. FT. > ELEV. A & B



















UPPER FLOOR ELEV. A













## THE BERKLEY 1805 SQ. FT. ELEV. A 1800 SQ. FT. ELEV. B







#### 20' STREET TOWNHOMES







UPPER FLOOR ELEV. A

OPTIONAL





# THE CARNEGIE 1905 SQ. FT. DELEV. A & B







#### 20' STREET TOWNHOMES







OPT. 4 BEDROOM UPPER FLOOR ELEV. A

OPTIONAL

MAIN FLOOR ELEV. A

4 BEDROOM LAYOUT **AVAILABLE** 



## THE PRINCETON 2010 SQ. FT. ELEV. A 2005 SQ. FT. ELEV. B







20' STREET TOWNHOMES







OPT. 4 BEDROOM **UPPER FLOOR** ELEV. A

MAIN FLOOR ELEV. A

**OPTIONAL** 4 BEDROOM LAYOUT AVAILABLE



## THE VILLANOVA END 2200 SQ. FT. ELEV. A 2205 SQ. FT. ELEV. B













## THE WATERFORD CORNER 2330 SQ. FT. > ELEV. B





#### 20' STREET TOWNHOMES









ELEV. B

#### 20' LANE TOWNHOMES





#### 20' LANE TOWNHOMES





# THE HOPKINS 1850 S