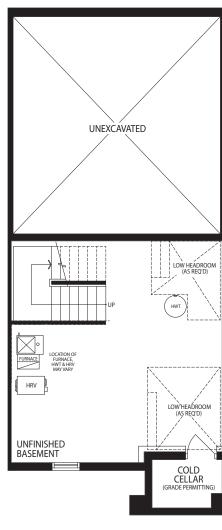

# THE DURHAM 2055 SQ. FT. ELEV. A 2060 SQ. FT. ELEV. B

**BASEMENT** ELEV. A & B

#### ► 20' LANE TOWNHOMES

- PRINCIPAL BEDROOM

**GROUND FLOOR** ELEV. A

**UPPER FLOOR** ELEV. A

BEDROOM 2

9'4" x 10'0"