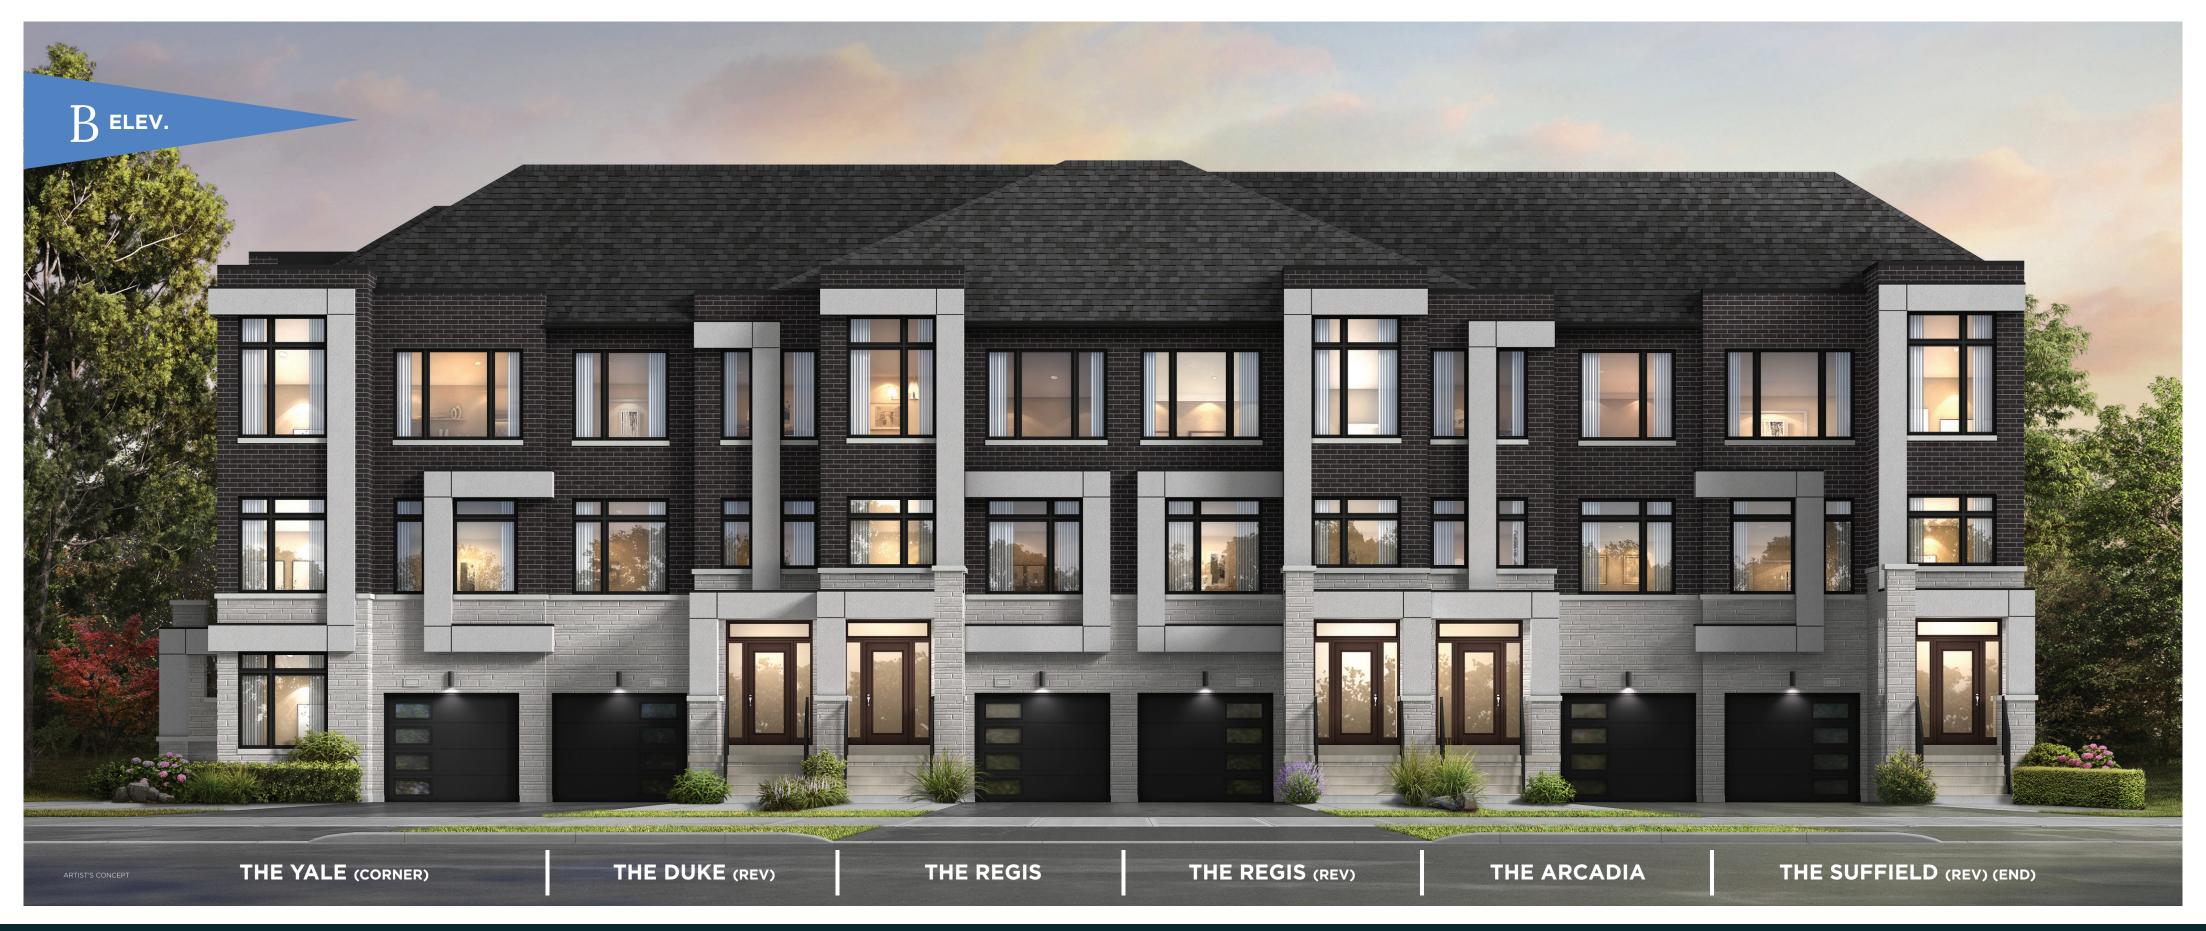

# THE ARCADIA 1675 SQ. FT. DELEV. A & B

ELEV. A & B

## THE DUKE 1875 SQ. FT. DELEV. A & B

## THE REGIS 2045 SQ. FT. ELEV. A 2035 SQ. FT. ELEV. B

2035 SQ. FT. ► ELEV. B

BASEMENT ELEV. A

## THE SUFFIELD

## THE SUFFIELD 2320 SQ. FT. ELEV. A 2315 SQ. FT. ELEV. B

**END CONDITION** BASEMENT ELEV. A

END CONDITION (4 BEDROOM) UPPER FLOOR ELEV. A

## THE YALE CORNER 2420 SQ. FT. > ELEV. A & B

UPPER FLOOR ELEV. A