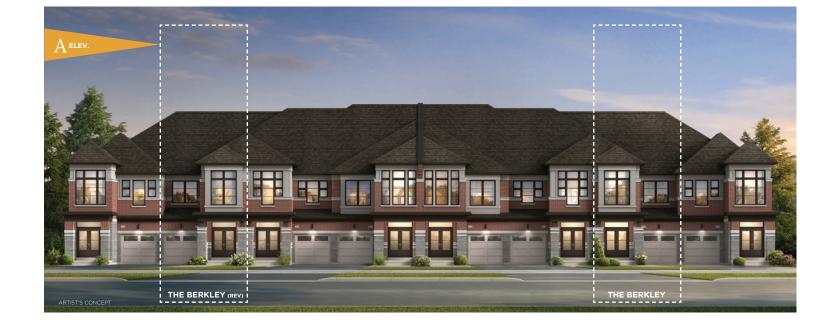

## THE BERKLEY 1805 SQ. FT. ELEV. A 1800 SQ. FT. ELEV. B

#### 20' STREET TOWNHOMES

UPPER FLOOR ELEV. A

OPTIONAL