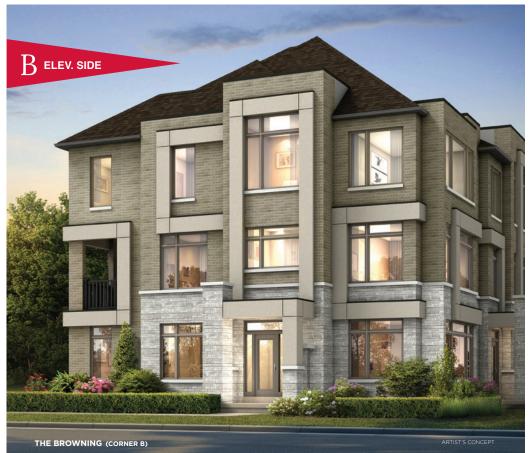

## THE BROWNING CORNER 2280 SQ. FT. ELEV. A 2260 SQ. FT. ELEV. B

► 20' LANE TOWNHOMES

OPTIONAL 4 BEDROOM LAYOUT AVAILABLE