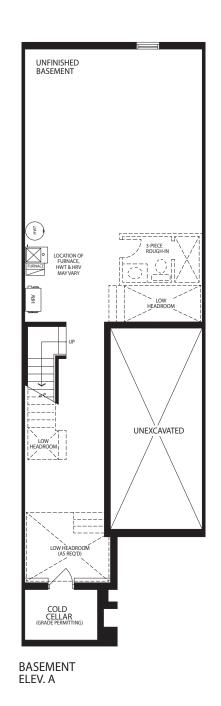

## THE PRINCETON 2010 SQ. FT. ELEV. A 2005 SQ. FT. ELEV. B

20' STREET TOWNHOMES

OPT. 4 BEDROOM **UPPER FLOOR** ELEV. A

MAIN FLOOR ELEV. A

**OPTIONAL** 4 BEDROOM LAYOUT AVAILABLE