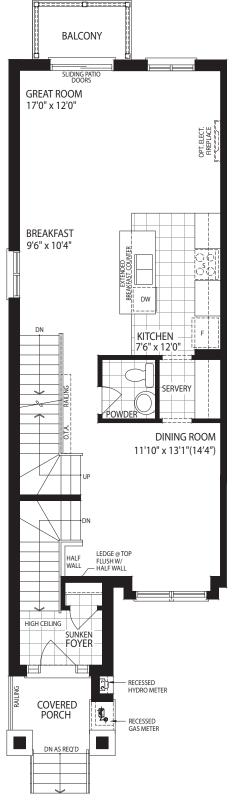

exterior architecture greets you with an undeniable sense of prestige. Offering a wide array of stylish, timeless and contemporary options. This distinctive collection of residences showcase unparalleled choices and the finest urban conveniences right at your doorstep.

At **OAKPOINTE**, you find yourself at the very heart of it all.













# THE ARCADIA 1675 SQ. FT. DELEV. A & B









ELEV. A & B







## THE DUKE 1875 SQ. FT. DELEV. A & B

















## THE REGIS 2045 SQ. FT. ELEV. A 2035 SQ. FT. ELEV. B

2035 SQ. FT. ► ELEV. B







BASEMENT ELEV. A

#### ► 18' STREET TOWNHOMES







**UPPER FLOOR** ELEV. A



## THE SUFFIELD

#### 2255 SQ. FT. ELEV. A















## THE SUFFIELD 2320 SQ. FT. ELEV. A 2315 SQ. FT. ELEV. B







**END CONDITION** BASEMENT ELEV. A







END CONDITION (4 BEDROOM) UPPER FLOOR ELEV. A





## THE YALE CORNER 2420 SQ. FT. > ELEV. A & B



















UPPER FLOOR ELEV. A













## THE BERKLEY 1805 SQ. FT. ELEV. A 1800 SQ. FT. ELEV. B







#### 20' STREET TOWNHOMES







UPPER FLOOR ELEV. A

OPTIONAL





# THE CARNEGIE 1905 SQ. FT. DELEV. A & B







#### 20' STREET TOWNHOMES







OPT. 4 BEDROOM UPPER FLOOR ELEV. A

OPTIONAL

MAIN FLOOR ELEV. A

4 BEDROOM LAYOUT **AVAILABLE** 



## THE PRINCETON 2010 SQ. FT. ELEV. A 2005 SQ. FT. ELEV. B







20' STREET TOWNHOMES







OPT. 4 BEDROOM **UPPER FLOOR** ELEV. A

MAIN FLOOR ELEV. A

**OPTIONAL** 4 BEDROOM LAYOUT AVAILABLE



## THE VILLANOVA END 2200 SQ. FT. ELEV. A 2205 SQ. FT. ELEV. B













## THE WATERFORD CORNER 2330 SQ. FT. > ELEV. B





#### 20'