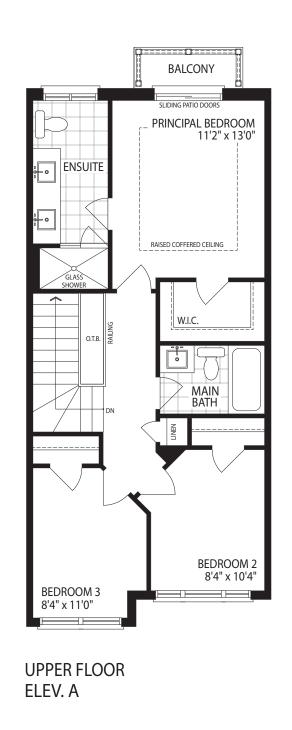

ENERGY-STAR-CANADA/ENERGY-STAR-CERTIFIED-HOMES/5057





# A DISTINGUISHED COMMUNITY OF EXCEPTIONAL RESIDENCES

**OAKPOINTE** is all about "Exceeding the Oakville Standard". Within this remarkable community, each of ARISTA Homes' Freehold Townhomes transcend expectations, boasting designs and aesthetics that are nothing short of extraordinary. As you step foot into **OAKPOINTE**, the exterior architecture greets you with an undeniable sense of prestige. Offering a wide array of stylish, timeless and contemporary options. This distinctive collection of residences showcase unparalleled choices and the finest urban conveniences right at your doorstep.

At **OAKPOINTE**, you find yourself at the very heart of it all.













# THE ARCADIA 1675 SQ. FT. DELEV. A & B









ELEV. A & B







## THE DUKE 1875 SQ. FT. DELEV. A & B

















## THE REGIS 2045 SQ. FT. ELEV. A 2035 SQ. FT. ELEV. B

2035 SQ. FT. ► ELEV. B







BASEMENT ELEV. A

#### ► 18' STREET TOWNHOMES







**UPPER FLOOR** ELEV. A



## THE SUFFIELD

#### 2255 SQ. FT. ELEV. A















## THE SUFFIELD 2320 SQ. FT. ELEV. A 2315 SQ. FT. ELEV. B







**END CONDITION** BASEMENT ELEV. A







END CONDITION (4 BEDROOM) UPPER FLOOR ELEV. A





## THE YALE CORNER 2420 SQ. FT. > ELEV. A & B



















UPPER FLOOR ELEV. A













## THE BERKLEY 1805 SQ. FT. ELEV. A 1800 SQ. FT. ELEV. B







#### 20' STREET TOWNHOMES







UPPER FLOOR ELEV. A

OPTIONAL





# THE CARNEGIE 1905 SQ. FT. DELEV. A & B







#### 20' STREET TOWNHOMES







OPT. 4 BEDROOM UPPER FLOOR ELEV. A

OPTIONAL

MA