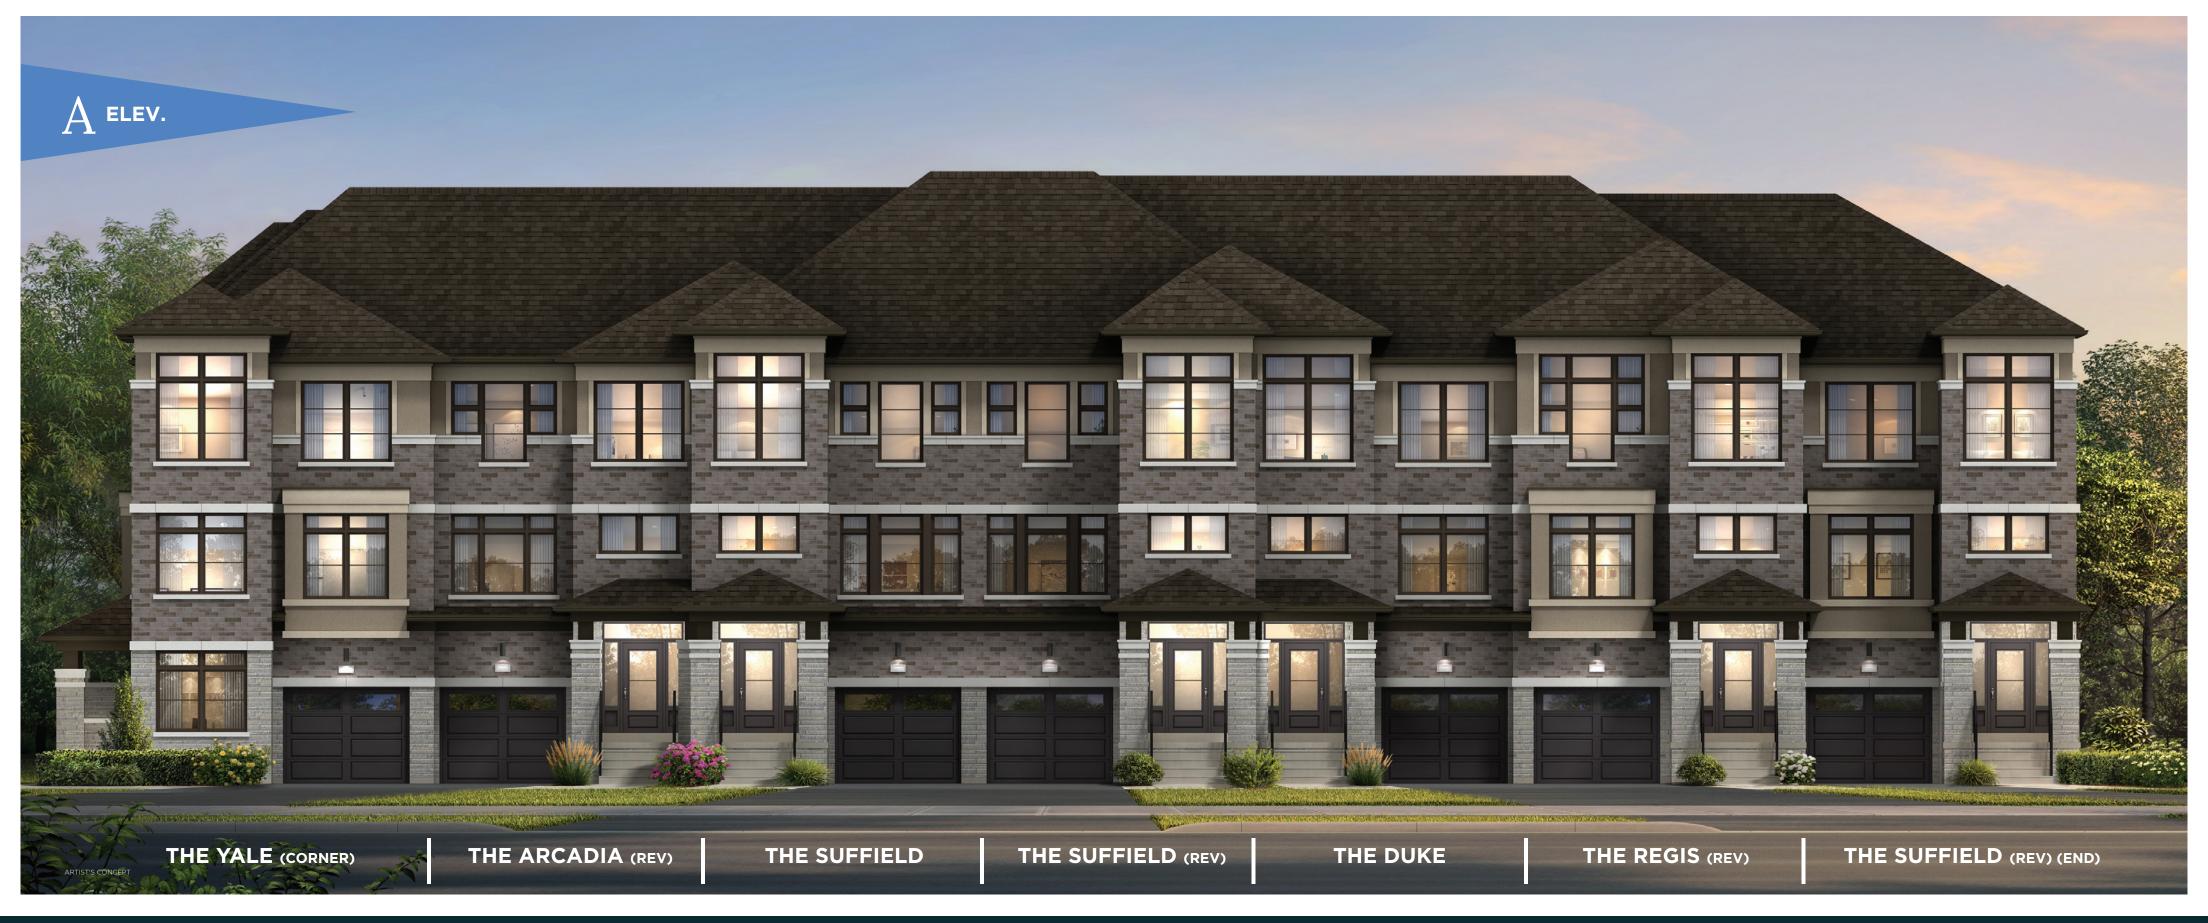

# THE ARCADIA 1675 SQ. FT. DELEV. A & B

ELEV. A & B

## THE DUKE 1875 SQ. FT. DELEV. A & B

## THE REGIS 2045 SQ. FT. ELEV. A 2035 SQ. FT. ELEV. B

2035 SQ. FT. ► ELEV. B

BASEMENT ELEV. A

## THE SUFFIELD

## THE SUFFIELD 2320 SQ. FT. ELEV. A 2315 SQ. FT. ELEV. B

**END CONDITION** BASEMENT ELEV. A

END CONDITION (4 BEDROOM) UPPER FLOOR ELEV. A

## THE YALE CORNER 2420 SQ. FT. > ELEV. A & B

UPPER FLOOR ELEV. A