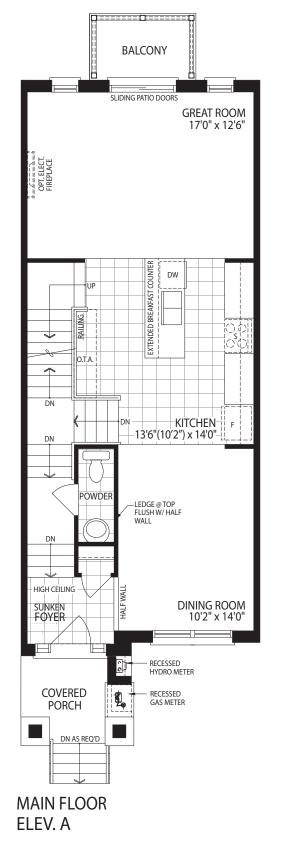

# A DISTINGUISHED COMMUNITY OF EXCEPTIONAL RESIDENCES

**OAKPOINTE** is all about "Exceeding the Oakville Standard". Within this remarkable community, each of ARISTA Homes' Freehold Townhomes transcend expectations, boasting designs and aesthetics that are nothing short of extraordinary. As you step foot into **OAKPOINTE**, the exterior architecture greets you with an undeniable sense of prestige. Offering a wide array of stylish, timeless and contemporary options. This distinctive collection of residences showcase unparalleled choices and the finest urban conveniences right at your doorstep.

At **OAKPOINTE**, you find yourself at the very heart of it all.













# THE ARCADIA 1675 SQ. FT. DELEV. A & B









ELEV. A & B







## THE DUKE 1875 SQ. FT. DELEV. A & B

















## THE REGIS 2045 SQ. FT. ELEV. A 2035 SQ. FT. ELEV. B

2035 SQ. FT. ► ELEV. B







BASEMENT ELEV. A

#### ► 18' STREET TOWNHOMES







**UPPER FLOOR** ELEV. A



## THE SUFFIELD

#### 2255 SQ. FT. ELEV. A















## THE SUFFIELD 2320 SQ. FT. ELEV. A 2315 SQ. FT. ELEV. B







**END CONDITION** BASEMENT ELEV. A







END CONDITION (4 BEDROOM) UPPER FLOOR ELEV. A





## THE YALE CORNER 2420 SQ. FT. > ELEV. A & B



















UPPER FLOOR ELEV. A













## THE BERKLEY 1805 SQ. FT. ELEV. A 1800 SQ. FT. ELEV. B







#### 20' STREET TOWNHOMES







UPPER FLOOR ELEV. A

OPTIONAL





# THE CARNEGIE 1905 SQ. FT. DELEV. A & B







#### 20' STREET TOWNHOMES







OPT. 4 BEDROOM UPPER FLOOR ELEV. A

OPTIONAL

MAIN FLOOR ELEV. A

4 BEDROOM LAYOUT **AVAILABLE**