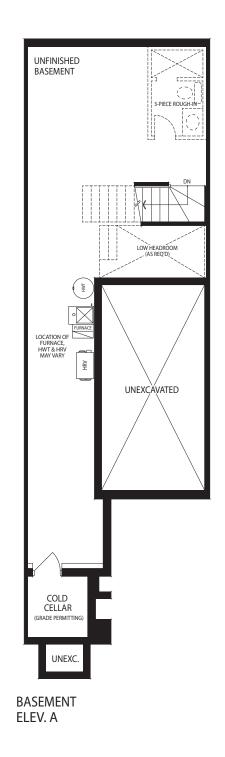

# THE HOPKINS 1850 SQ. FT. ELEV. A

**BASEMENT** ELEV. A

**UPPER FLOOR** ELEV. A

**BASEMENT** ELEV. A & B