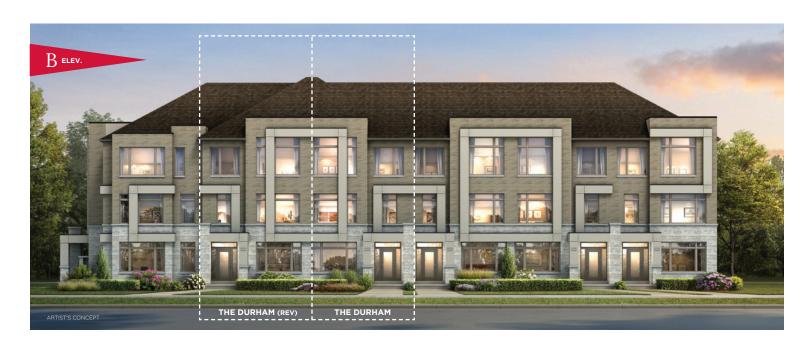

# THE DURHAM 2055 SQ. FT. ELEV. A 2060 SQ. FT. ELEV. B

**BASEMENT** ELEV. A & B