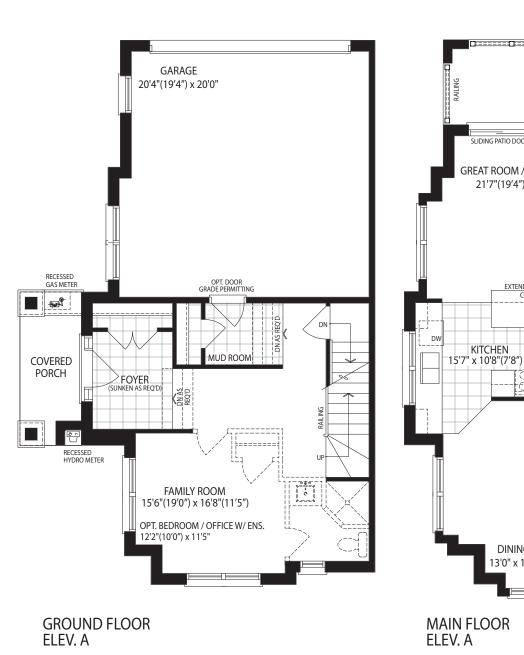

# THE ARCADIA 1675 SQ. FT. DELEV. A & B

ELEV. A & B

## THE DUKE 1875 SQ. FT. DELEV. A & B

## THE REGIS 2045 SQ. FT. ELEV. A 2035 SQ. FT. ELEV. B

2035 SQ. FT. ► ELEV. B

BASEMENT ELEV. A

#### ► 18' STREET TOWNHOMES

**UPPER FLOOR** ELEV. A