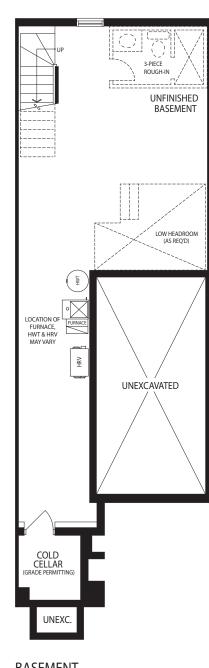

## THE REGIS 2045 SQ. FT. ELEV. A 2035 SQ. FT. ELEV. B

2035 SQ. FT. ► ELEV. B

BASEMENT ELEV. A