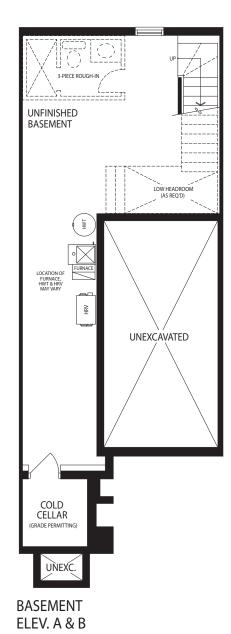

/ENERGY-EFFICIENCY/ENERGY-STAR-CANADA/ENERGY-STAR-CERTIFIED-HOMES/5057





# A DISTINGUISHED COMMUNITY OF EXCEPTIONAL RESIDENCES

**OAKPOINTE** is all about "Exceeding the Oakville Standard". Within this remarkable community, each of ARISTA Homes' Freehold Townhomes transcend expectations, boasting designs and aesthetics that are nothing short of extraordinary. As you step foot into **OAKPOINTE**, the exterior architecture greets you with an undeniable sense of prestige. Offering a wide array of stylish, timeless and contemporary options. This distinctive collection of residences showcase unparalleled choices and the finest urban conveniences right at your doorstep.

At **OAKPOINTE**, you find yourself at the very heart of it all.













# THE ARCADIA 1675 SQ. FT. DELEV. A & B









ELEV. A & B







## THE DUKE 1875 SQ. FT. DELEV. A & B

















## THE REGIS 2045 SQ. FT. ELEV. A 2035 SQ. FT. ELEV. B

2035 SQ. FT. ► ELEV. B







BASEMENT ELEV. A

#### ► 18' STREET TOWNHOMES







**UPPER FLOOR** ELEV. A



## THE SUFFIELD

#### 2255 SQ. FT. ELEV. A















## THE SUFFIELD 2320 SQ. FT. ELEV. A 2315 SQ. FT. ELEV. B







**END CONDITION** BASEMENT ELEV. A







END CONDITION (4 BEDROOM) UPPER FLOOR ELEV. A





## THE YALE CORNER 2420 SQ. FT. > ELEV. A & B



















UPPER FLOOR ELEV. A













## THE BERKLEY 1805 SQ. FT. ELEV. A 1800 SQ. FT. ELEV. B







#### 20' STREET TOWNHOMES







UPPER FLOOR ELEV. A

OPTIONAL





# THE CARNEGIE 1905 SQ. FT. DELEV. A & B







#### 20' STREET TOWNHOMES







OPT. 4 BEDROOM UPPER FLOOR EL