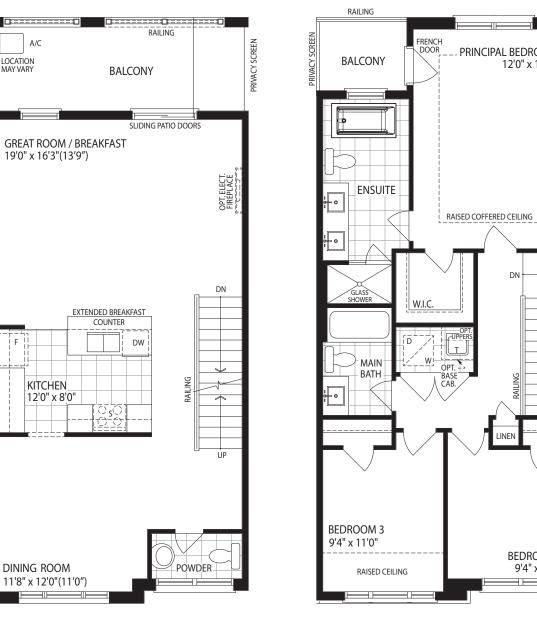

#### ► 20' LANE TOWNHOMES

- PRINCIPAL BEDROOM

**GROUND FLOOR** ELEV. A

**UPPER FLOOR** ELEV. A

BEDROOM 2

9'4" x 10'0"

## THE WESLEY END 2170 SQ. FT. DELEV. A & B

OPT. 4 BEDROOM **UPPER FLOOR** ELEV. A

#### ► 20' LANE TOWNHOMES

ELEV. A

**GROUND FLOOR** ELEV. A

**UPPER FLOOR** ELEV. A

OPTIONAL 4 BEDROOM LAYOUT **AVAILABLE** 