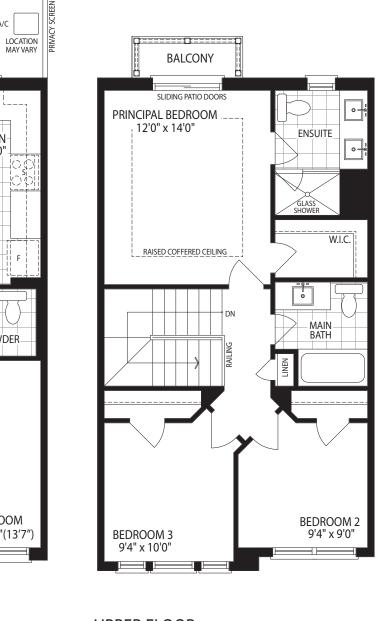

# THE DURHAM 2055 SQ. FT. ELEV. A 2060 SQ. FT. ELEV. B

**BASEMENT** ELEV. A & B

#### ► 20' LANE TOWNHOMES

- PRINCIPAL BEDROOM

**GROUND FLOOR** ELEV. A

**UPPER FLOOR** ELEV. A

BEDROOM 2

9'4" x 10'0"