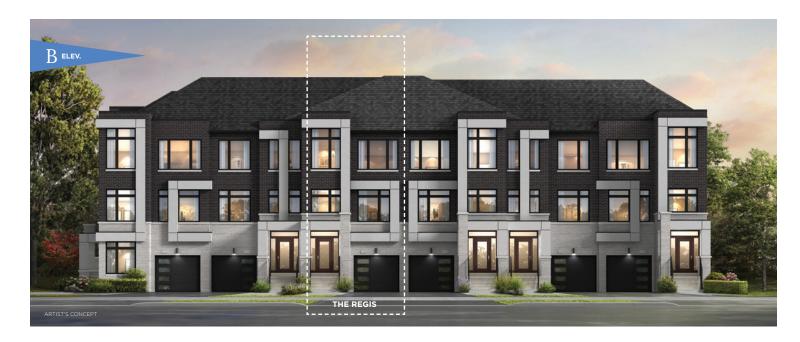

## THE REGIS 2045 SQ. FT. ELEV. A 2035 SQ. FT. ELEV. B

2035 SQ. FT. ► ELEV. B

BASEMENT ELEV. A