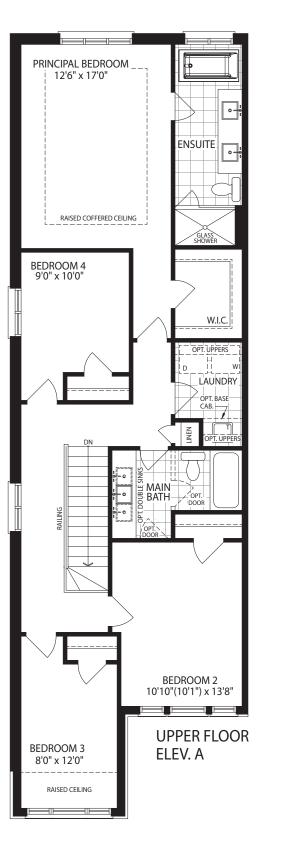

2315 SQ. FT. ELEV. B







**END CONDITION** BASEMENT ELEV. A







END CONDITION (4 BEDROOM) UPPER FLOOR ELEV. A





## THE YALE CORNER 2420 SQ. FT. > ELEV. A & B



















UPPER FLOOR ELEV. A













## THE BERKLEY 1805 SQ. FT. ELEV. A 1800 SQ. FT. ELEV. B







#### 20' STREET TOWNHOMES







UPPER FLOOR ELEV. A

OPTIONAL





# THE CARNEGIE 1905 SQ. FT. DELEV. A & B







#### 20' STREET TOWNHOMES







OPT. 4 BEDROOM UPPER FLOOR ELEV. A

OPTIONAL

MAIN FLOOR ELEV. A

4 BEDROOM LAYOUT **AVAILABLE** 



## THE PRINCETON 2010 SQ. FT. ELEV. A 2005 SQ. FT. ELEV. B







20' STREET TOWNHOMES







OPT. 4 BEDROOM **UPPER FLOOR** ELEV. A

MAIN FLOOR ELEV. A

**OPTIONAL** 4 BEDROOM LAYOUT AVAILABLE



## THE VILLANOVA END 2200 SQ. FT. ELEV. A 2205 SQ. FT. ELEV. B













## THE WATERFORD CORNER 2330 SQ. FT. > ELEV. B





#### 20' STREET TOWNHOMES









ELEV. B

#### 20' LANE TOWNHOMES





#### 20' LANE TOWNHOMES





# THE HOPKINS 1850 SQ. FT. ELEV. A







**BASEMENT** ELEV. A







**UPPER FLOOR** ELEV. A











**BASEMENT** ELEV. A & B

#### ► 20' LANE TOWNHOMES





**UPPER FLOOR** ELEV. A



# THE DURHAM 2055 SQ. FT. ELEV. A 2060 SQ. FT. ELEV. B







**BASEMENT** ELEV. A & B

#### ► 20' LANE TOWNHOMES

- PRINCIPAL BEDROOM



**GROUND FLOOR** ELEV. A



**UPPER FLOOR** ELEV. A



BEDROOM 2

9'4" x 10'0"

## THE WESLEY END 2170 SQ. FT. DELEV. A & B











OPT. 4 BEDROOM **UPPER FLOOR** ELEV. A



#### ► 20' LANE TOWNHOMES







ELEV. A

**GROUND FLOOR** ELEV. A

**UPPER FLOOR** ELEV. A

OPTIONAL 4 BEDROOM LAYOUT **AVAILABLE**