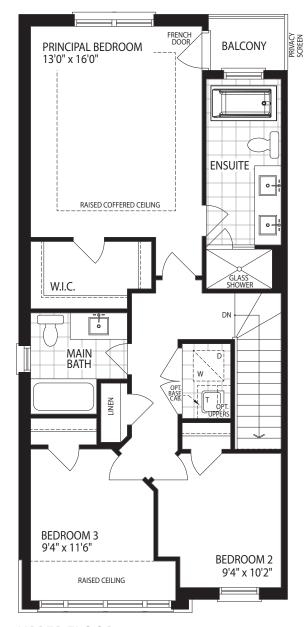

#### ► 20' LANE TOWNHOMES

- PRINCIPAL BEDROOM

**GROUND FLOOR** ELEV. A

**UPPER FLOOR** ELEV. A

BEDROOM 2

9'4" x 10'0"