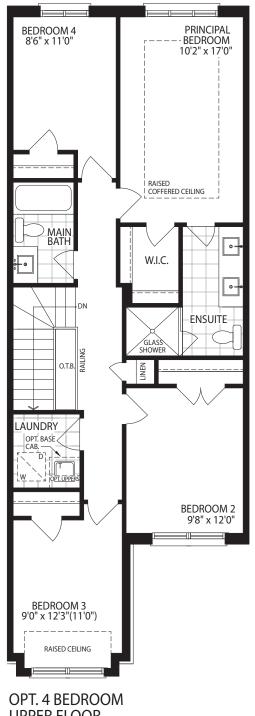

#### 20' STREET TOWNHOMES

OPT. 4 BEDROOM UPPER FLOOR ELEV. A

OPTIONAL

MAIN FLOOR ELEV. A

4 BEDROOM LAYOUT **AVAILABLE** 

## THE PRINCETON 2010 SQ. FT. ELEV. A 2005 SQ. FT. ELEV. B

20' STREET TOWNHOMES

OPT. 4 BEDROOM **UPPER FLOOR** ELEV. A

MAIN FLOOR ELEV. A

**OPTIONAL** 4 BEDROOM LAYOUT AVAILABLE