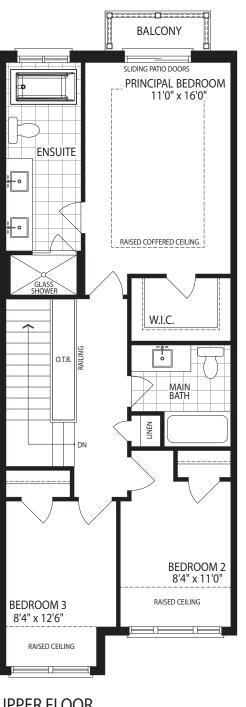

## THE SUFFIELD 2320 SQ. FT. ELEV. A 2315 SQ. FT. ELEV. B

**END CONDITION** BASEMENT ELEV. A

END CONDITION (4 BEDROOM) UPPER FLOOR ELEV. A