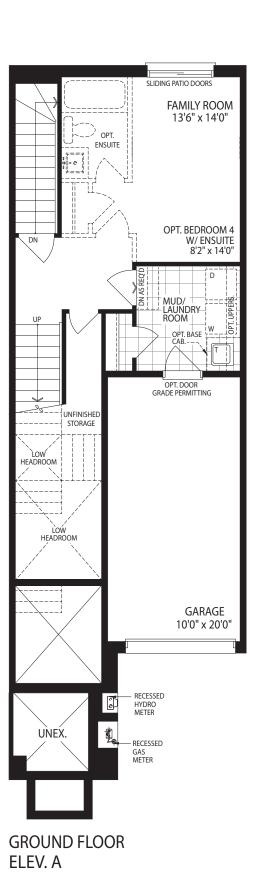

## THE REGIS 2045 SQ. FT. ELEV. A 2035 SQ. FT. ELEV. B

2035 SQ. FT. ► ELEV. B

BASEMENT ELEV. A