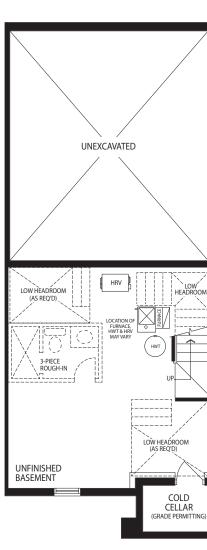

# THE DURHAM 2055 SQ. FT. ELEV. A 2060 SQ. FT. ELEV. B

**BASEMENT** ELEV. A & B