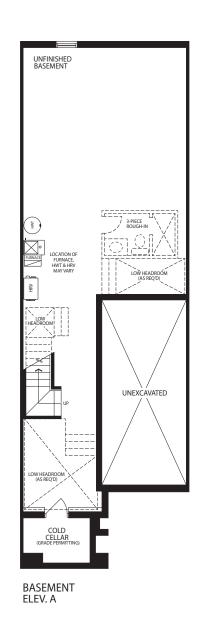

## THE REGIS 2045 SQ. FT. ELEV. A 2035 SQ. FT. ELEV. B

2035 SQ. FT. ► ELEV. B

BASEMENT ELEV. A