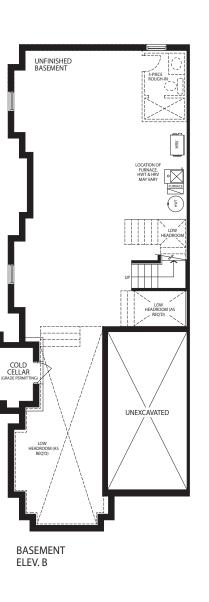

DROOM) UPPER FLOOR ELEV. A





## THE YALE CORNER 2420 SQ. FT. > ELEV. A & B



















UPPER FLOOR ELEV. A













## THE BERKLEY 1805 SQ. FT. ELEV. A 1800 SQ. FT. ELEV. B







#### 20' STREET TOWNHOMES







UPPER FLOOR ELEV. A

OPTIONAL





# THE CARNEGIE 1905 SQ. FT. DELEV. A & B







#### 20' STREET TOWNHOMES







OPT. 4 BEDROOM UPPER FLOOR ELEV. A

OPTIONAL

MAIN FLOOR ELEV. A

4 BEDROOM LAYOUT **AVAILABLE** 



## THE PRINCETON 2010 SQ. FT. ELEV. A 2005 SQ. FT. ELEV. B







20' STREET TOWNHOMES







OPT. 4 BEDROOM **UPPER FLOOR** ELEV. A

MAIN FLOOR ELEV. A

**OPTIONAL** 4 BEDROOM LAYOUT AVAILABLE



## THE VILLANOVA END 2200 SQ. FT. ELEV. A 2205 SQ. FT. ELEV. B













## THE WATERFORD CORNER 2330 SQ. FT. > ELEV. B





#### 20' STREET TOWNHOMES









ELEV. B

#### 20' LANE TOWNHOMES





#### 20' LANE TOWNHOMES





# THE HOPKINS 1850 SQ. FT. ELEV. A







**BASEMENT** ELEV. A







**UPPER FLOOR** ELEV. A











**BASEMENT** ELEV. A & B

#### ► 20' LANE TOWNHOMES





**UPPER FLOOR** ELEV. A



# THE DURHAM 2055 SQ. FT. ELEV. A 2060 SQ. FT. ELEV. B







**BASEMENT** ELEV. A & B

#### ► 20' LANE TOWNHOMES

- PRINCIPAL BEDROOM



**GROUND FLOOR** ELEV. A



**UPPER FLOOR** ELEV. A



BEDROOM 2

9'4" x 10'0"

## THE WESLEY END 2170 SQ. FT. DELEV. A & B











OPT. 4 BEDROOM **UPPER FLOOR** ELEV. A



#### ► 20' LANE TOWNHOMES







ELEV. A

**GROUND FLOOR** ELEV. A

**UPPER FLOOR** ELEV. A

OPTIONAL 4 BEDROOM LAYOUT **AVAILABLE** 



## THE BROWNING CORNER 2280 SQ. FT. ELEV. A 2260 SQ. FT. ELEV. B















► 20' LA