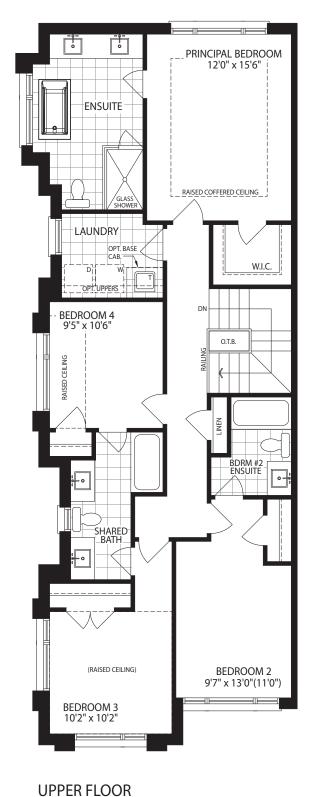

BEDROOM) UPPER FLOOR ELEV. A





## THE YALE CORNER 2420 SQ. FT. > ELEV. A & B



















UPPER FLOOR ELEV. A













## THE BERKLEY 1805 SQ. FT. ELEV. A 1800 SQ. FT. ELEV. B







#### 20' STREET TOWNHOMES







UPPER FLOOR ELEV. A

OPTIONAL





# THE CARNEGIE 1905 SQ. FT. DELEV. A & B







#### 20' STREET TOWNHOMES







OPT. 4 BEDROOM UPPER FLOOR ELEV. A

OPTIONAL

MAIN FLOOR ELEV. A

4 BEDROOM LAYOUT **AVAILABLE** 



## THE PRINCETON 2010 SQ. FT. ELEV. A 2005 SQ. FT. ELEV. B







20' STREET TOWNHOMES







OPT. 4 BEDROOM **UPPER FLOOR** ELEV. A

MAIN FLOOR ELEV. A

**OPTIONAL** 4 BEDROOM LAYOUT AVAILABLE



## THE VILLANOVA END 2200 SQ. FT. ELEV. A 2205 SQ. FT. ELEV. B













## THE WATERFORD CORNER 2330 SQ. FT. > ELEV. B





#### 20' STREET TOWNHOMES









ELEV. B

#### 20' LANE TOWNHOMES





#### 20' LANE TOWNHOMES





# THE HOPKINS 1850 SQ. FT. ELEV. A







**BASEMENT** ELEV. A







**UPPER FLOOR** ELEV. A











**BASEMENT** ELEV. A & B

#### ► 20' LANE TOWNHOMES





**UPPER FLOOR** ELEV. A



# THE DURHAM 2055 SQ. FT. ELEV. A 2060 SQ. FT. ELEV. B







**BASEMENT** ELEV. A & B

#### ► 20' LANE TOWNHOMES

- PRINCIPAL BEDROOM



**GROUND FLOOR** ELEV. A



**UPPER FLOOR** ELEV. A



BEDROOM 2

9'4" x 10'0"

## THE WESLEY END 2170 SQ. FT. DELEV. A & B











OPT. 4 BEDROOM **UPPER FLOOR** ELEV. A



#### ► 20' LANE TOWNHOMES







ELEV. A

**GROUND FLOOR** ELEV. A

**UPPER FLOOR** ELEV. A

OPTIONAL 4 BEDROOM LAYOUT **AVAILABLE** 



## THE BROWNING CORNER 2280 SQ. FT. ELEV. A 2260 SQ. FT. ELEV. B















► 20'