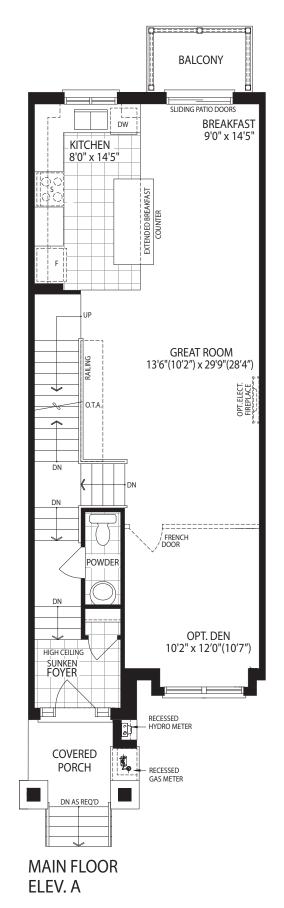

## THE SUFFIELD 2320 SQ. FT. ELEV. A 2315 SQ. FT. ELEV. B

**END CONDITION** BASEMENT ELEV. A

END CONDITION (4 BEDROOM) UPPER FLOOR ELEV. A