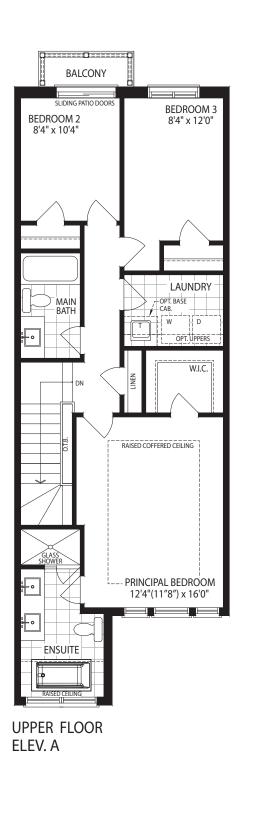

#### ► 20' LANE TOWNHOMES

- PRINCIPAL BEDROOM

**GROUND FLOOR** ELEV. A

**UPPER FLOOR** ELEV. A

BEDROOM 2

9'4" x 10'0"