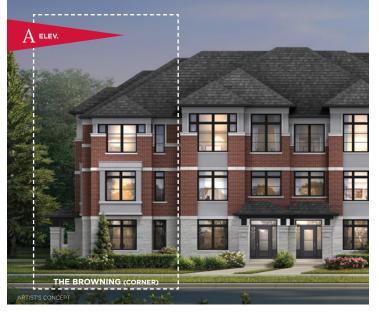

## THE BROWNING CORNER 2280 SQ. FT. ELEV. A 2260 SQ. FT. ELEV. B

► 20' LANE TOWNHOMES

OPTIONAL 4 BEDROOM LAYOUT AVAILABLE