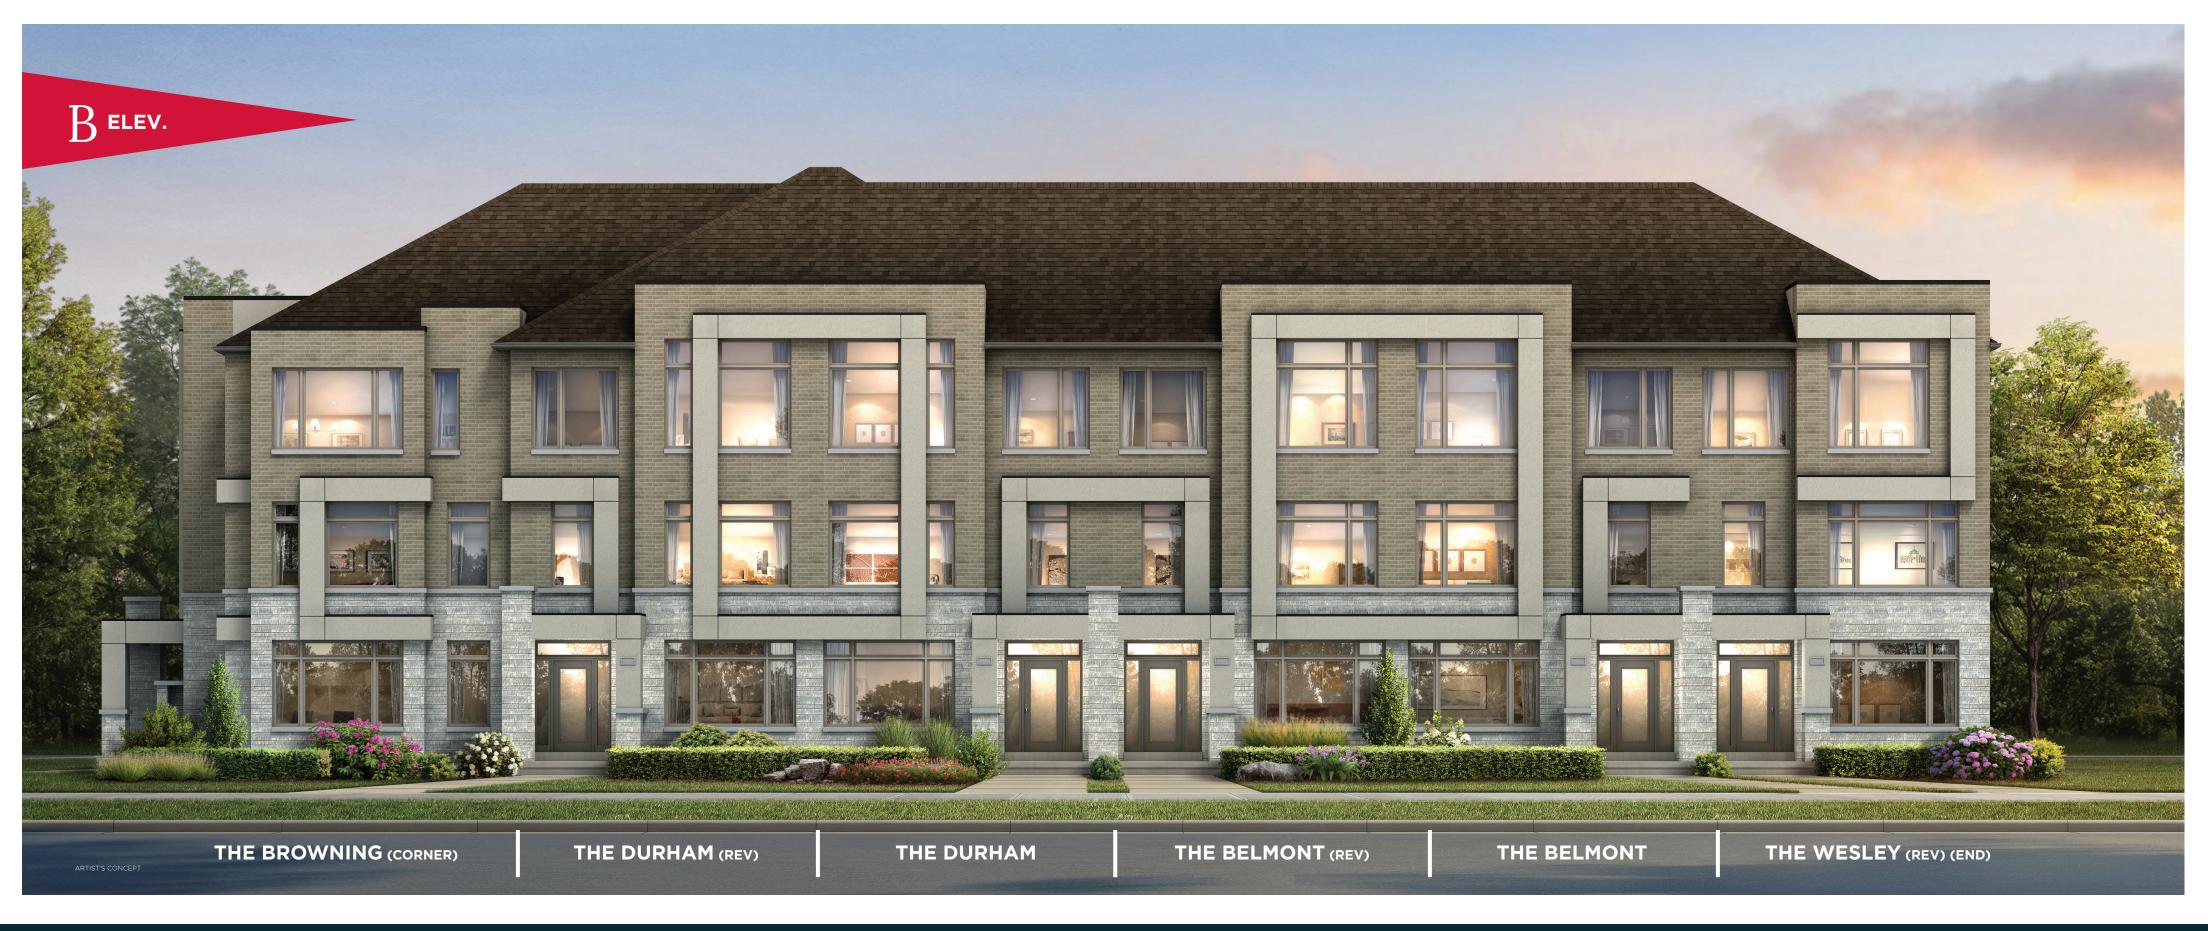

## THE BROWNING CORNER 2280 SQ. FT. ELEV. A 2260 SQ. FT. ELEV. B

► 20' LANE TOWNHOMES

OPTIONAL 4 BEDROOM LAYOUT AVAILABLE