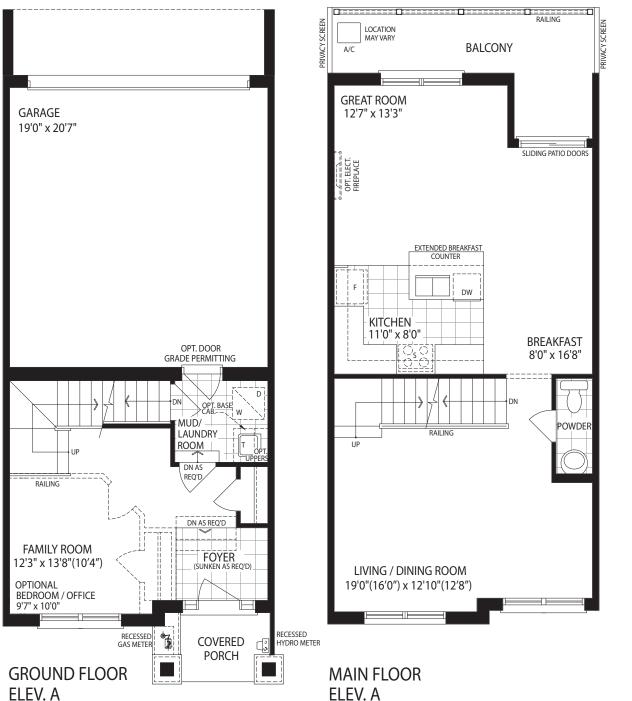

#### ► 18' STREET TOWNHOMES

**UPPER FLOOR** ELEV. A

#### 20' STREET TOWNHOMES

UPPER FLOOR ELEV. A

OPTIONAL