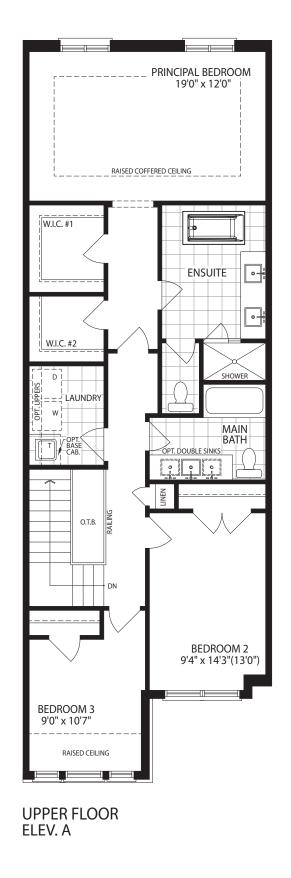

BASEMENT ELEV. A

#### ► 18' STREET TOWNHOMES







**UPPER FLOOR** ELEV. A



## THE SUFFIELD

#### 2255 SQ. FT. ELEV. A















## THE SUFFIELD 2320 SQ. FT. ELEV. A 2315 SQ. FT. ELEV. B







**END CONDITION** BASEMENT ELEV. A







END CONDITION (4 BEDROOM) UPPER FLOOR ELEV. A





## THE YALE CORNER 2420 SQ. FT. > ELEV. A & B



















UPPER FLOOR ELEV. A













## THE BERKLEY 1805 SQ. FT. ELEV. A 1800 SQ. FT. ELEV. B







#### 20' STREET TOWNHOMES







UPPER FLOOR ELEV. A

OPTIONAL





# THE CARNEGIE 1905 SQ. FT. DELEV. A & B







#### 20' STREET TOWNHOMES







OPT. 4 BEDROOM UPPER FLOOR ELEV. A

OPTIONAL

MAIN FLOOR ELEV. A

4 BEDROOM LAYOUT **AVAILABLE** 



## THE PRINCETON 2010 SQ. FT. ELEV. A 2005 SQ. FT. ELEV. B







20' STREET TOWNHOMES







OPT. 4 BEDROOM **UPPER FLOOR** ELEV. A

MAIN FLOOR ELEV. A

**OPTIONAL** 4 BEDROOM LAYOUT AVAILABLE



## THE VILLANOVA END 2200 SQ. FT. ELEV. A 2205 SQ. FT. ELEV. B













## THE WATERFORD CORNER 2330 SQ. FT. > ELEV. B





#### 20' STREET TOWNHOMES









ELEV. B

#### 20' LANE TOWNHOMES





#### 20' LANE TOWNHOMES





# THE HOPKINS 1850 SQ. FT. ELEV. A







**BASEMENT** ELEV. A







**UPPER FLOOR** ELEV. A











**BASEMENT** ELEV. A & B

#### ► 20' LANE TOWNHOMES





**UPPER FLOOR** ELEV. A



# THE DURHAM 2055 SQ. FT. ELEV. A 2060 SQ. FT. ELEV. B







**BASEMENT** ELEV. A & B

#### ► 20' LANE TOWNHOMES

- PRINCIPAL BEDROOM



**GROUND FLOOR** ELEV. A



**UPPER FLOOR** ELEV. A



BEDROOM 2

9'4" x 10'0"

## THE WESLEY END 2170 SQ. FT. DELEV. A & B











O