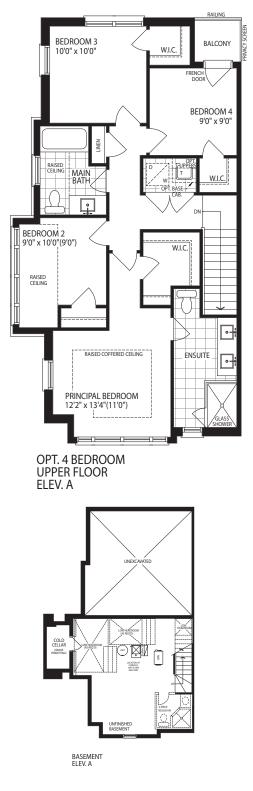

## THE BROWNING CORNER 2280 SQ. FT. ELEV. A 2260 SQ. FT. ELEV. B

► 20' LANE TOWNHOMES

OPTIONAL 4 BEDROOM LAYOUT AVAILABLE