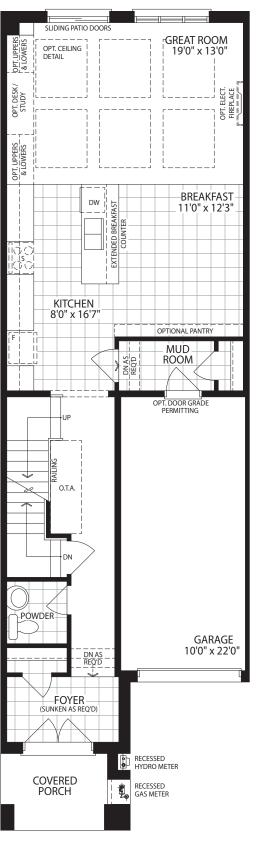

## THE PRINCETON 2010 SQ. FT. ELEV. A 2005 SQ. FT. ELEV. B

20' STREET TOWNHOMES

OPT. 4 BEDROOM **UPPER FLOOR** ELEV. A

MAIN FLOOR ELEV. A

**OPTIONAL** 4 BEDROOM LAYOUT AVAILABLE