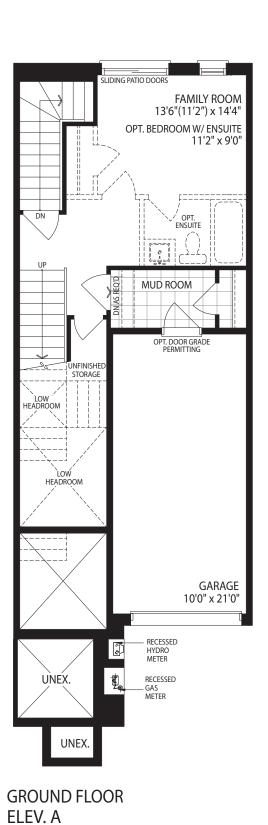

#### ► 20' LANE TOWNHOMES

- PRINCIPAL BEDROOM

**GROUND FLOOR** ELEV. A

**UPPER FLOOR** ELEV. A

BEDROOM 2

9'4" x 10'0"