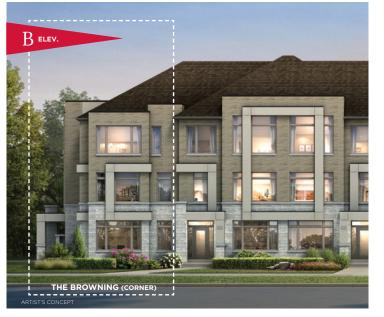

## THE BROWNING CORNER 2280 SQ. FT. ELEV. A 2260 SQ. FT. ELEV. B

► 20' LANE TOWNHOMES

OPTIONAL 4 BEDROOM LAYOUT AVAILABLE