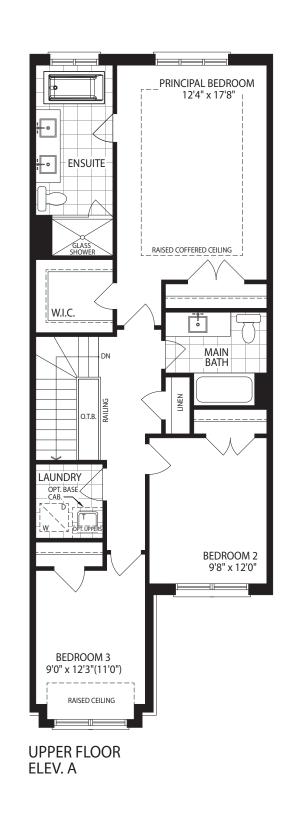

# THE CARNEGIE 1905 SQ. FT. DELEV. A & B

#### 20' STREET TOWNHOMES

OPT. 4 BEDROOM UPPER FLOOR ELEV. A

OPTIONAL

MAIN FLOOR ELEV. A

4 BEDROOM LAYOUT **AVAILABLE** 