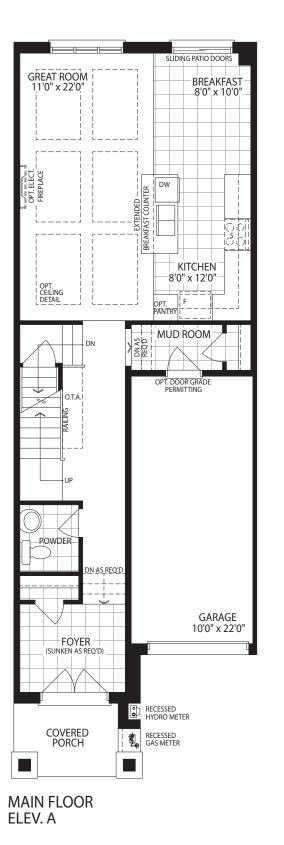

## THE BERKLEY 1805 SQ. FT. ELEV. A 1800 SQ. FT. ELEV. B

#### 20' STREET TOWNHOMES

UPPER FLOOR ELEV. A

OPTIONAL