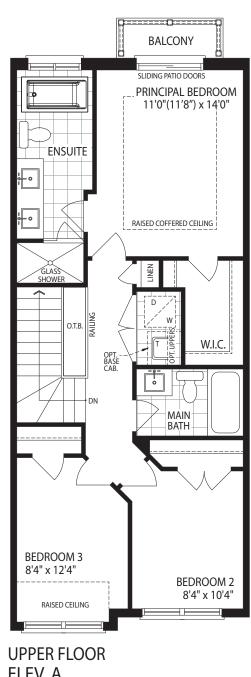

#### ► 20' LANE TOWNHOMES

- PRINCIPAL BEDROOM

**GROUND FLOOR** ELEV. A

**UPPER FLOOR** ELEV. A

BEDROOM 2

9'4" x 10'0"