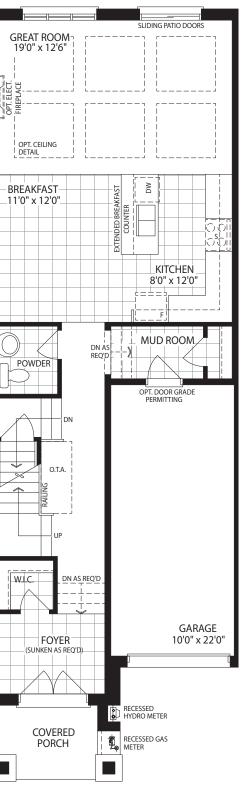

## THE REGIS 2045 SQ. FT. ELEV. A 2035 SQ. FT. ELEV. B

2035 SQ. FT. ► ELEV. B

BASEMENT ELEV. A