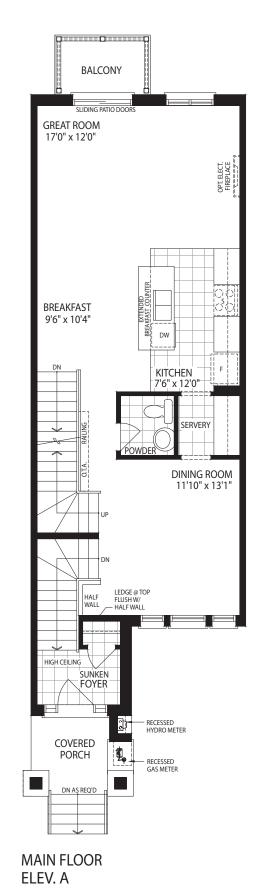

## THE PRINCETON 2010 SQ. FT. ELEV. A 2005 SQ. FT. ELEV. B

20' STREET TOWNHOMES

OPT. 4 BEDROOM **UPPER FLOOR** ELEV. A

MAIN FLOOR ELEV. A

**OPTIONAL** 4 BEDROOM LAYOUT AVAILABLE