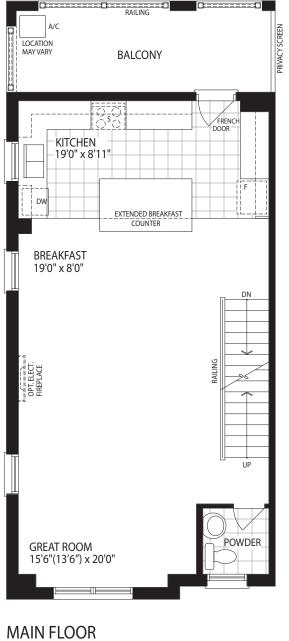

#### ► 20' LANE TOWNHOMES

- PRINCIPAL BEDROOM

**GROUND FLOOR** ELEV. A

**UPPER FLOOR** ELEV. A

BEDROOM 2

9'4" x 10'0"