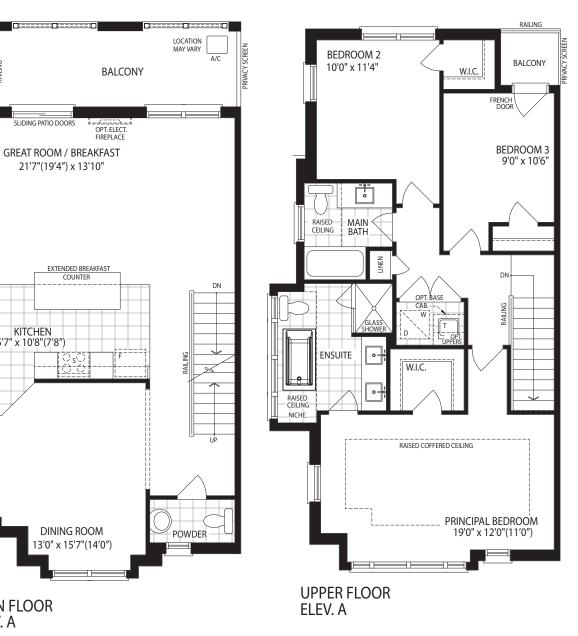

# THE ARCADIA 1675 SQ. FT. DELEV. A & B

ELEV. A & B

## THE DUKE 1875 SQ. FT. DELEV. A & B

## THE REGIS 2045 SQ. FT. ELEV. A 2035 SQ. FT. ELEV. B

2035 SQ. FT. ► ELEV. B

BASEMENT ELEV. A

#### ► 18' STREET TOWNHOMES

**UPPER FLOOR** ELEV. A