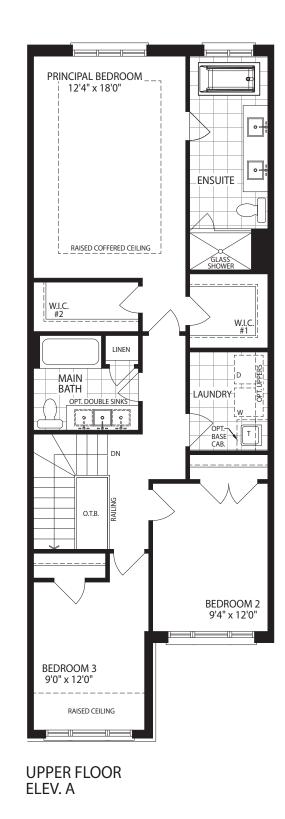

A 1675 SQ. FT. DELEV. A & B









ELEV. A & B







## THE DUKE 1875 SQ. FT. DELEV. A & B

















## THE REGIS 2045 SQ. FT. ELEV. A 2035 SQ. FT. ELEV. B

2035 SQ. FT. ► ELEV. B







BASEMENT ELEV. A

#### ► 18' STREET TOWNHOMES







**UPPER FLOOR** ELEV. A



## THE SUFFIELD

#### 2255 SQ. FT. ELEV. A















## THE SUFFIELD 2320 SQ. FT. ELEV. A 2315 SQ. FT. ELEV. B







**END CONDITION** BASEMENT ELEV. A







END CONDITION (4 BEDROOM) UPPER FLOOR ELEV. A





## THE YALE CORNER 2420 SQ. FT. > ELEV. A & B



















UPPER FLOOR ELEV. A













## THE BERKLEY 1805 SQ. FT. ELEV. A 1800 SQ. FT. ELEV. B







#### 20' STREET TOWNHOMES







UPPER FLOOR ELEV. A

OPTIONAL





# THE CARNEGIE 1905 SQ. FT. DELEV. A & B







#### 20' STREET TOWNHOMES







OPT. 4 BEDROOM UPPER FLOOR ELEV. A

OPTIONAL

MAIN FLOOR ELEV. A

4 BEDROOM LAYOUT **AVAILABLE** 



## THE PRINCETON 2010 SQ. FT. ELEV. A 2005 SQ. FT. ELEV. B







20' STREET TOWNHOMES







OPT. 4 BEDROOM **UPPER FLOOR** ELEV. A

MAIN FLOOR ELEV. A

**OPTIONAL** 4 BEDROOM LAYOUT AVAILABLE



## THE VILLANOVA END 2200 SQ. FT. ELEV. A 2205 SQ. FT. ELEV. B













## THE WATERFORD CORNER 2330 SQ. FT. > ELEV. B





#### 20' STREET TOWNHOMES









ELEV. B

#### 20' LANE TOWNHOMES





#### 20' LANE TOWNHOMES





# THE HOPKINS 1850 SQ. FT. ELEV. A







**BASEMENT** ELEV. A







**UPPER FLOOR** ELEV. A











**BASEMENT** ELEV. A & B

#### ► 20' LANE TOWNHOMES





**UPPER FLOOR** ELEV. A



# THE DURHAM 2055 SQ. FT. ELEV. A 2060 SQ. FT. ELEV. B







**BASEMENT** ELEV