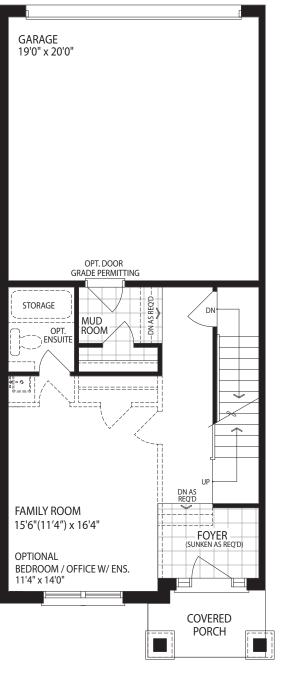

#### ► 20' LANE TOWNHOMES

- PRINCIPAL BEDROOM

**GROUND FLOOR** ELEV. A

**UPPER FLOOR** ELEV. A

BEDROOM 2

9'4" x 10'0"