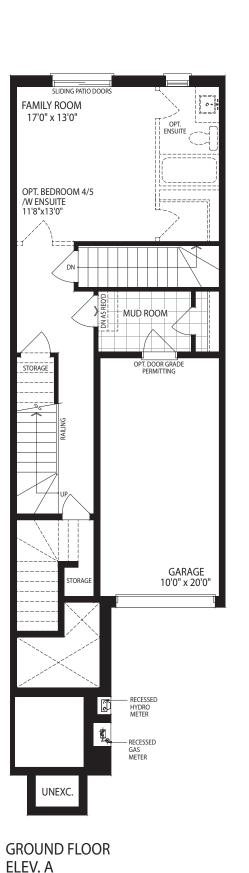

#### 20' STREET TOWNHOMES

OPT. 4 BEDROOM UPPER FLOOR ELEV. A

OPTIONAL

MAIN FLOOR ELEV. A

4 BEDROOM LAYOUT **AVAILABLE** 