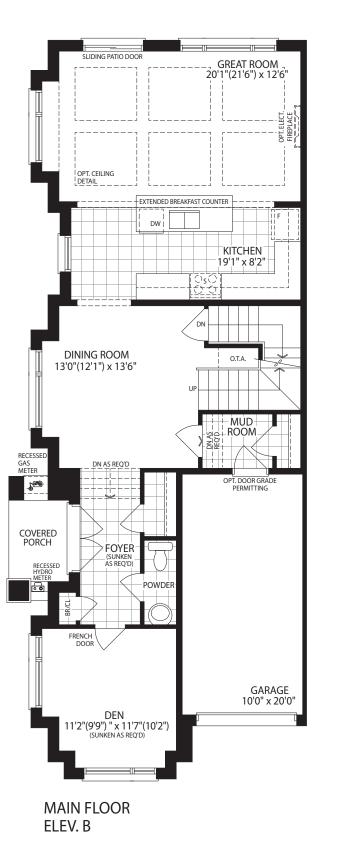

4 BEDROOM) UPPER FLOOR ELEV. A





## THE YALE CORNER 2420 SQ. FT. > ELEV. A & B



















UPPER FLOOR ELEV. A













## THE BERKLEY 1805 SQ. FT. ELEV. A 1800 SQ. FT. ELEV. B







#### 20' STREET TOWNHOMES







UPPER FLOOR ELEV. A

OPTIONAL





# THE CARNEGIE 1905 SQ. FT. DELEV. A & B







#### 20' STREET TOWNHOMES







OPT. 4 BEDROOM UPPER FLOOR ELEV. A

OPTIONAL

MAIN FLOOR ELEV. A

4 BEDROOM LAYOUT **AVAILABLE** 



## THE PRINCETON 2010 SQ. FT. ELEV. A 2005 SQ. FT. ELEV. B







20' STREET TOWNHOMES







OPT. 4 BEDROOM **UPPER FLOOR** ELEV. A

MAIN FLOOR ELEV. A

**OPTIONAL** 4 BEDROOM LAYOUT AVAILABLE



## THE VILLANOVA END 2200 SQ. FT. ELEV. A 2205 SQ. FT. ELEV. B













## THE WATERFORD CORNER 2330 SQ. FT. > ELEV. B





#### 20' STREET TOWNHOMES









ELEV. B

#### 20' LANE TOWNHOMES





#### 20' LANE TOWNHOMES





# THE HOPKINS 1850 SQ. FT. ELEV. A







**BASEMENT** ELEV. A







**UPPER FLOOR** ELEV. A











**BASEMENT** ELEV. A & B

#### ► 20' LANE TOWNHOMES





**UPPER FLOOR** ELEV. A



# THE DURHAM 2055 SQ. FT. ELEV. A 2060 SQ. FT. ELEV. B







**BASEMENT** ELEV. A & B

#### ► 20' LANE TOWNHOMES

- PRINCIPAL BEDROOM



**GROUND FLOOR** ELEV. A



**UPPER FLOOR** ELEV. A



BEDROOM 2

9'4" x 10'0"

## THE WESLEY END 2170 SQ. FT. DELEV. A & B











OPT. 4 BEDROOM **UPPER FLOOR** ELEV. A



#### ► 20' LANE TOWNHOMES







ELEV. A

**GROUND FLOOR** ELEV. A

**UPPER FLOOR** ELEV. A

OPTIONAL 4 BEDROOM LAYOUT **AVAILABLE** 



## THE BROWNING CORNER 2280 SQ. FT. ELEV. A 2260 SQ. FT. ELEV. B















► 20