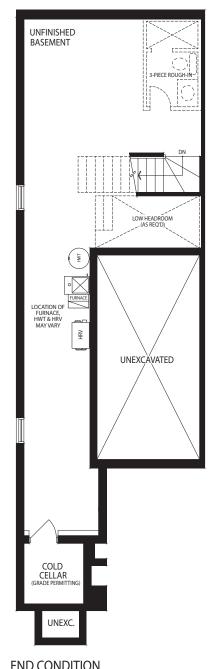

## THE SUFFIELD 2320 SQ. FT. ELEV. A 2315 SQ. FT. ELEV. B

**END CONDITION** BASEMENT ELEV. A

END CONDITION (4 BEDROOM) UPPER FLOOR ELEV. A