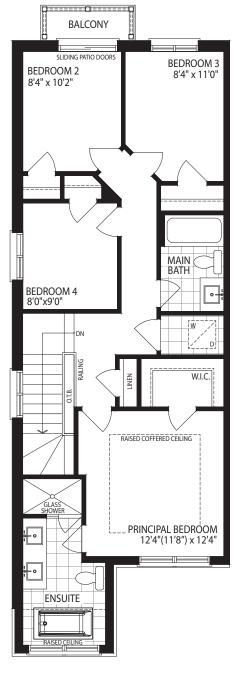

xterior architecture greets you with an undeniable sense of prestige. Offering a wide array of stylish, timeless and contemporary options. This distinctive collection of residences showcase unparalleled choices and the finest urban conveniences right at your doorstep.

At **OAKPOINTE**, you find yourself at the very heart of it all.













# THE ARCADIA 1675 SQ. FT. DELEV. A & B









ELEV. A & B







## THE DUKE 1875 SQ. FT. DELEV. A & B

















## THE REGIS 2045 SQ. FT. ELEV. A 2035 SQ. FT. ELEV. B

2035 SQ. FT. ► ELEV. B







BASEMENT ELEV. A

#### ► 18' STREET TOWNHOMES







**UPPER FLOOR** ELEV. A



## THE SUFFIELD

#### 2255 SQ. FT. ELEV. A















## THE SUFFIELD 2320 SQ. FT. ELEV. A 2315 SQ. FT. ELEV. B







**END CONDITION** BASEMENT ELEV. A







END CONDITION (4 BEDROOM) UPPER FLOOR ELEV. A





## THE YALE CORNER 2420 SQ. FT. > ELEV. A & B



















UPPER FLOOR ELEV. A













## THE BERKLEY 1805 SQ. FT. ELEV. A 1800 SQ. FT. ELEV. B







#### 20' STREET TOWNHOMES







UPPER FLOOR ELEV. A

OPTIONAL





# THE CARNEGIE 1905 SQ. FT. DELEV. A & B







#### 20' STREET TOWNHOMES







OPT. 4 BEDROOM UPPER FLOOR ELEV. A

OPTIONAL

MAIN FLOOR ELEV. A

4 BEDROOM LAYOUT **AVAILABLE** 



## THE PRINCETON 2010 SQ. FT. ELEV. A 2005 SQ. FT. ELEV. B







20' STREET TOWNHOMES







OPT. 4 BEDROOM **UPPER FLOOR** ELEV. A

MAIN FLOOR ELEV. A

**OPTIONAL** 4 BEDROOM LAYOUT AVAILABLE



## THE VILLANOVA END 2200 SQ. FT. ELEV. A 2205 SQ. FT. ELEV. B













## THE WATERFORD CORNER 2330 SQ. FT. > ELEV. B





#### 20' S