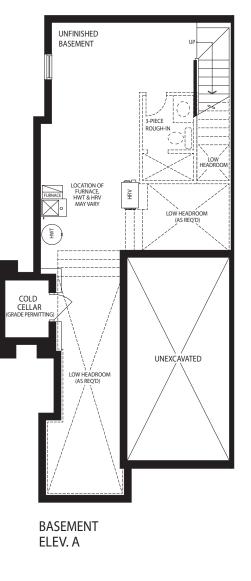

less and contemporary options. This distinctive collection of residences showcase unparalleled choices and the finest urban conveniences right at your doorstep.

At **OAKPOINTE**, you find yourself at the very heart of it all.













# THE ARCADIA 1675 SQ. FT. DELEV. A & B









ELEV. A & B







## THE DUKE 1875 SQ. FT. DELEV. A & B

















## THE REGIS 2045 SQ. FT. ELEV. A 2035 SQ. FT. ELEV. B

2035 SQ. FT. ► ELEV. B







BASEMENT ELEV. A

#### ► 18' STREET TOWNHOMES







**UPPER FLOOR** ELEV. A



## THE SUFFIELD

#### 2255 SQ. FT. ELEV. A















## THE SUFFIELD 2320 SQ. FT. ELEV. A 2315 SQ. FT. ELEV. B







**END CONDITION** BASEMENT ELEV. A







END CONDITION (4 BEDROOM) UPPER FLOOR ELEV. A





## THE YALE CORNER 2420 SQ. FT. > ELEV. A & B



















UPPER FLOOR ELEV. A













## THE BERKLEY 1805 SQ. FT. ELEV. A 1800 SQ. FT. ELEV. B







#### 20' STREET TOWNHOMES







UPPER FLOOR ELEV. A

OPTIONAL





# THE CARNEGIE 1905 SQ. FT. DELEV. A & B







#### 20' STREET TOWNHOMES







OPT. 4 BEDROOM UPPER FLOOR ELEV. A

OPTIONAL

MAIN FLOOR ELEV. A

4 BEDROOM LAYOUT **AVAILABLE** 



## THE PRINCETON 2010 SQ. FT. ELEV. A 2005 SQ. FT. ELEV. B







20' STREET TOWNHOMES







OPT. 4 BEDROOM **UPPER FLOOR** ELEV. A

MAIN FLOOR ELEV. A

**OPTIONAL** 4 BEDROOM LAYOUT AVAILABLE



## THE VILLANOVA END 2200 SQ. FT. ELEV. A 2205 SQ. FT. ELEV. B













## THE WATERFORD CORNER 2330 SQ. FT. > ELEV. B





#### 20' STREET TOWNHOMES









ELEV. B

#### 20' LANE TOWNHOMES





#### 20' LANE TOWNHOMES





# THE HOPKINS 18