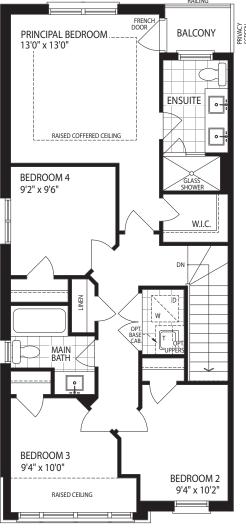

#### ► 20' LANE TOWNHOMES

- PRINCIPAL BEDROOM

**GROUND FLOOR** ELEV. A

**UPPER FLOOR** ELEV. A

BEDROOM 2

9'4" x 10'0"

## THE WESLEY END 2170 SQ. FT. DELEV. A & B

OPT. 4 BEDROOM **UPPER FLOOR** ELEV. A

#### ► 20' LANE TOWNHOMES

ELEV. A

**GROUND FLOOR** ELEV. A

**UPPER FLOOR** ELEV. A

OPTIONAL 4 BEDROOM LAYOUT **AVAILABLE** 