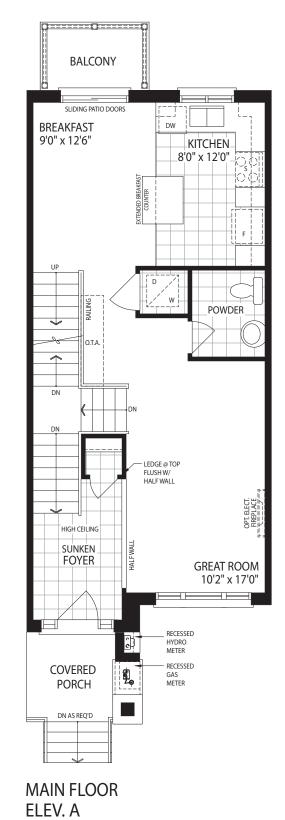

Y/ENERGY-STAR-CANADA/ENERGY-STAR-CERTIFIED-HOMES/5057





# A DISTINGUISHED COMMUNITY OF EXCEPTIONAL RESIDENCES

**OAKPOINTE** is all about "Exceeding the Oakville Standard". Within this remarkable community, each of ARISTA Homes' Freehold Townhomes transcend expectations, boasting designs and aesthetics that are nothing short of extraordinary. As you step foot into **OAKPOINTE**, the exterior architecture greets you with an undeniable sense of prestige. Offering a wide array of stylish, timeless and contemporary options. This distinctive collection of residences showcase unparalleled choices and the finest urban conveniences right at your doorstep.

At **OAKPOINTE**, you find yourself at the very heart of it all.













# THE ARCADIA 1675 SQ. FT. DELEV. A & B









ELEV. A & B







## THE DUKE 1875 SQ. FT. DELEV. A & B

















## THE REGIS 2045 SQ. FT. ELEV. A 2035 SQ. FT. ELEV. B

2035 SQ. FT. ► ELEV. B







BASEMENT ELEV. A

#### ► 18' STREET TOWNHOMES







**UPPER FLOOR** ELEV. A



## THE SUFFIELD

#### 2255 SQ. FT. ELEV. A















## THE SUFFIELD 2320 SQ. FT. ELEV. A 2315 SQ. FT. ELEV. B







**END CONDITION** BASEMENT ELEV. A







END CONDITION (4 BEDROOM) UPPER FLOOR ELEV. A





## THE YALE CORNER 2420 SQ. FT. > ELEV. A & B



















UPPER FLOOR ELEV. A













## THE BERKLEY 1805 SQ. FT. ELEV. A 1800 SQ. FT. ELEV. B







#### 20' STREET TOWNHOMES







UPPER FLOOR ELEV. A

OPTIONAL





# THE CARNEGIE 1905 SQ. FT. DELEV. A & B







#### 20' STREET TOWNHOMES







OPT. 4 BEDROOM UPPER FLOOR ELEV. A

OPTIONAL