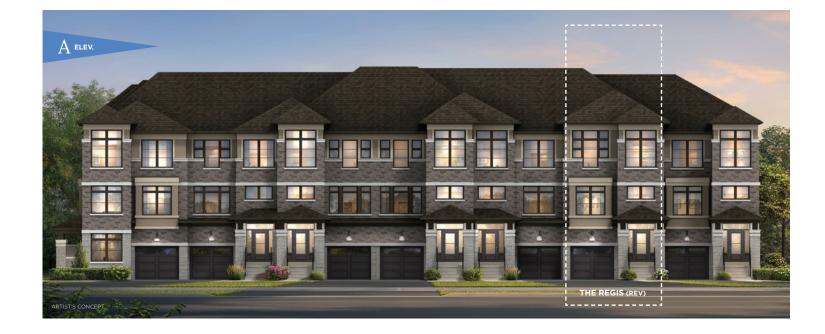

## THE REGIS 2045 SQ. FT. ELEV. A 2035 SQ. FT. ELEV. B

2035 SQ. FT. ► ELEV. B

BASEMENT ELEV. A