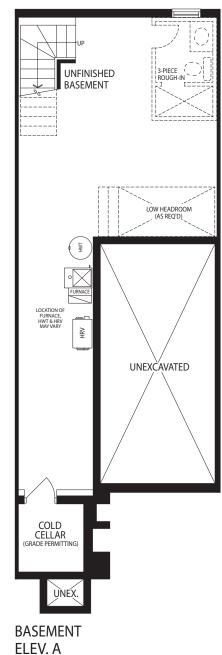

## THE REGIS 2045 SQ. FT. ELEV. A 2035 SQ. FT. ELEV. B

2035 SQ. FT. ► ELEV. B

BASEMENT ELEV. A