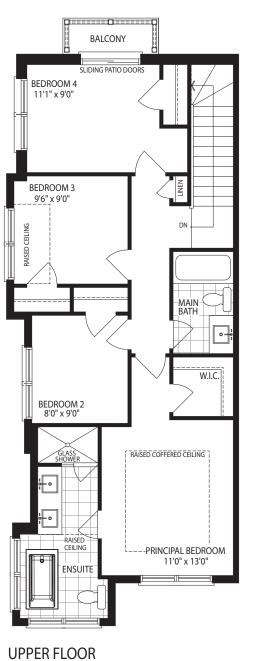

## THE PRINCETON 2010 SQ. FT. ELEV. A 2005 SQ. FT. ELEV. B

20' STREET TOWNHOMES

OPT. 4 BEDROOM **UPPER FLOOR** ELEV. A

MAIN FLOOR ELEV. A

**OPTIONAL** 4 BEDROOM LAYOUT AVAILABLE