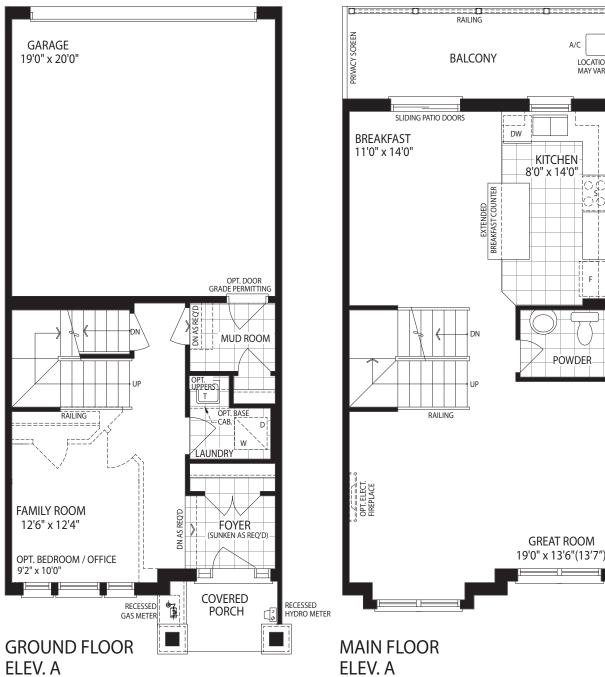

# THE DURHAM 2055 SQ. FT. ELEV. A 2060 SQ. FT. ELEV. B

**BASEMENT** ELEV. A & B

#### ► 20' LANE TOWNHOMES

- PRINCIPAL BEDROOM

**GROUND FLOOR** ELEV. A

**UPPER FLOOR** ELEV. A

BEDROOM 2

9'4" x 10'0"