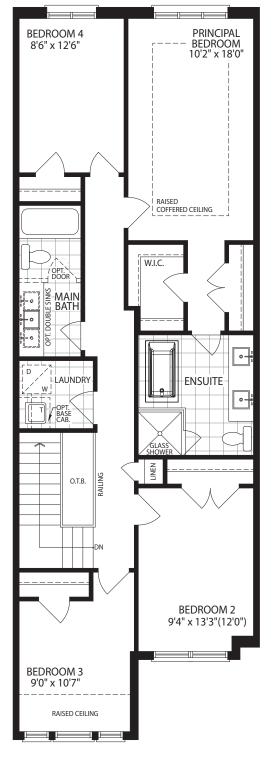

BASEMENT ELEV. A

#### ► 18' STREET TOWNHOMES







**UPPER FLOOR** ELEV. A



## THE SUFFIELD

#### 2255 SQ. FT. ELEV. A















## THE SUFFIELD 2320 SQ. FT. ELEV. A 2315 SQ. FT. ELEV. B







**END CONDITION** BASEMENT ELEV. A







END CONDITION (4 BEDROOM) UPPER FLOOR ELEV. A





## THE YALE CORNER 2420 SQ. FT. > ELEV. A & B



















UPPER FLOOR ELEV. A













## THE BERKLEY 1805 SQ. FT. ELEV. A 1800 SQ. FT. ELEV. B







#### 20' STREET TOWNHOMES







UPPER FLOOR ELEV. A

OPTIONAL





# THE CARNEGIE 1905 SQ. FT. DELEV. A & B







#### 20' STREET TOWNHOMES







OPT. 4 BEDROOM UPPER FLOOR ELEV. A

OPTIONAL

MAIN FLOOR ELEV. A

4 BEDROOM LAYOUT **AVAILABLE** 



## THE PRINCETON 2010 SQ. FT. ELEV. A 2005 SQ. FT. ELEV. B







20' STREET TOWNHOMES







OPT. 4 BEDROOM **UPPER FLOOR** ELEV. A

MAIN FLOOR ELEV. A

**OPTIONAL** 4 BEDROOM LAYOUT AVAILABLE



## THE VILLANOVA END 2200 SQ. FT. ELEV. A 2205 SQ. FT. ELEV. B













## THE WATERFORD CORNER 2330 SQ. FT. > ELEV. B





#### 20' STREET TOWNHOMES









ELEV. B

#### 20' LANE TOWNHOMES





#### 20' LANE TOWNHOMES





# THE HOPKINS 1850 SQ. FT. ELEV. A







**BASEMENT** ELEV. A







**UPPER FLOOR** ELEV. A











**BASEMENT** ELEV. A & B

#### ► 20' LANE TOWNHOMES





**UPPER FLOOR** ELEV. A



# THE DURHAM 2055 SQ. FT. ELEV. A 2060 SQ. FT. ELEV. B







**BASEMENT** ELEV. A & B

#### ► 20' LANE TOWNHOMES

- PRINCIPAL BEDROOM



**GROUND FLOOR** ELEV. A



**UPPER FLOOR** ELEV. A



BEDROOM 2

9'4" x 10'0"

## THE WESLEY END 2170 SQ. FT. DELEV. A & B











OPT