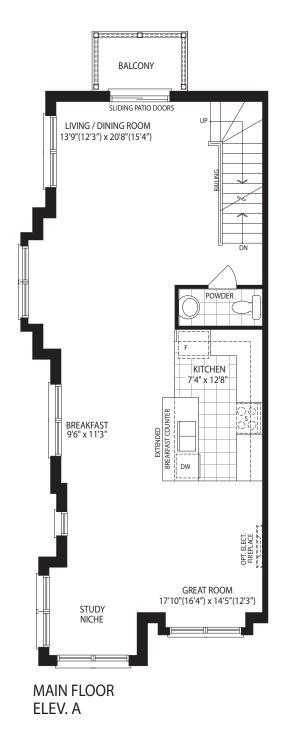

## THE PRINCETON 2010 SQ. FT. ELEV. A 2005 SQ. FT. ELEV. B

20' STREET TOWNHOMES

OPT. 4 BEDROOM **UPPER FLOOR** ELEV. A

MAIN FLOOR ELEV. A

**OPTIONAL** 4 BEDROOM LAYOUT AVAILABLE