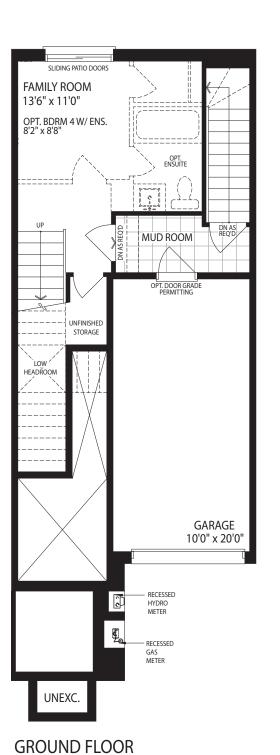

NERGY-EFFICIENCY/ENERGY-STAR-CANADA/ENERGY-STAR-CERTIFIED-HOMES/5057





# A DISTINGUISHED COMMUNITY OF EXCEPTIONAL RESIDENCES

**OAKPOINTE** is all about "Exceeding the Oakville Standard". Within this remarkable community, each of ARISTA Homes' Freehold Townhomes transcend expectations, boasting designs and aesthetics that are nothing short of extraordinary. As you step foot into **OAKPOINTE**, the exterior architecture greets you with an undeniable sense of prestige. Offering a wide array of stylish, timeless and contemporary options. This distinctive collection of residences showcase unparalleled choices and the finest urban conveniences right at your doorstep.

At **OAKPOINTE**, you find yourself at the very heart of it all.













# THE ARCADIA 1675 SQ. FT. DELEV. A & B









ELEV. A & B







## THE DUKE 1875 SQ. FT. DELEV. A & B

















## THE REGIS 2045 SQ. FT. ELEV. A 2035 SQ. FT. ELEV. B

2035 SQ. FT. ► ELEV. B







BASEMENT ELEV. A

#### ► 18' STREET TOWNHOMES







**UPPER FLOOR** ELEV. A



## THE SUFFIELD

#### 2255 SQ. FT. ELEV. A















## THE SUFFIELD 2320 SQ. FT. ELEV. A 2315 SQ. FT. ELEV. B







**END CONDITION** BASEMENT ELEV. A







END CONDITION (4 BEDROOM) UPPER FLOOR ELEV. A





## THE YALE CORNER 2420 SQ. FT. > ELEV. A & B



















UPPER FLOOR ELEV. A













## THE BERKLEY 1805 SQ. FT. ELEV. A 1800 SQ. FT. ELEV. B







#### 20' STREET TOWNHOMES







UPPER FLOOR ELEV. A

OPTIONAL





# THE CARNEGIE 1905 SQ. FT. DELEV. A & B







#### 20' STREET TOWNHOMES







OPT. 4 BEDROOM UPPER FLOOR ELEV