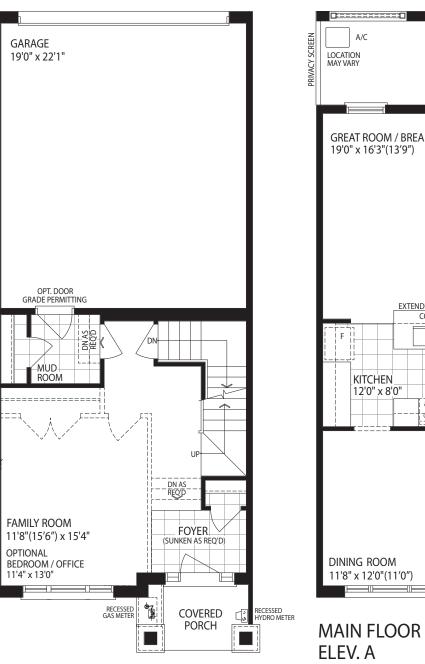

# THE DURHAM 2055 SQ. FT. ELEV. A 2060 SQ. FT. ELEV. B

**BASEMENT** ELEV. A & B