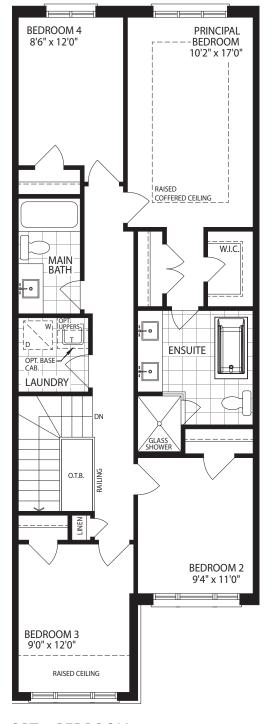

#### 20' STREET TOWNHOMES

OPT. 4 BEDROOM UPPER FLOOR ELEV. A

OPTIONAL

MAIN FLOOR ELEV. A

4 BEDROOM LAYOUT **AVAILABLE** 