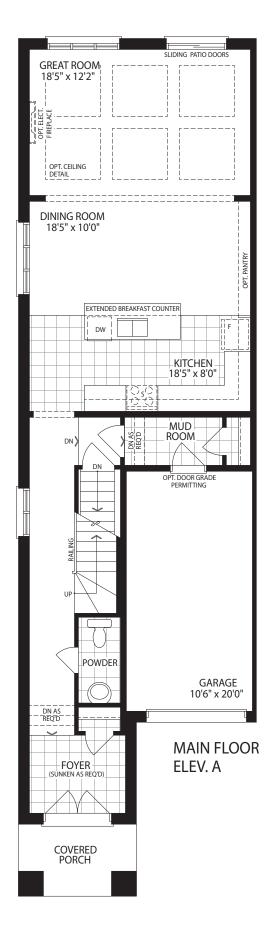

A 2315 SQ. FT. ELEV. B







**END CONDITION** BASEMENT ELEV. A







END CONDITION (4 BEDROOM) UPPER FLOOR ELEV. A





## THE YALE CORNER 2420 SQ. FT. > ELEV. A & B



















UPPER FLOOR ELEV. A













## THE BERKLEY 1805 SQ. FT. ELEV. A 1800 SQ. FT. ELEV. B







#### 20' STREET TOWNHOMES







UPPER FLOOR ELEV. A

OPTIONAL





# THE CARNEGIE 1905 SQ. FT. DELEV. A & B







#### 20' STREET TOWNHOMES







OPT. 4 BEDROOM UPPER FLOOR ELEV. A

OPTIONAL

MAIN FLOOR ELEV. A

4 BEDROOM LAYOUT **AVAILABLE** 



## THE PRINCETON 2010 SQ. FT. ELEV. A 2005 SQ. FT. ELEV. B







20' STREET TOWNHOMES







OPT. 4 BEDROOM **UPPER FLOOR** ELEV. A

MAIN FLOOR ELEV. A

**OPTIONAL** 4 BEDROOM LAYOUT AVAILABLE



## THE VILLANOVA END 2200 SQ. FT. ELEV. A 2205 SQ. FT. ELEV. B













## THE WATERFORD CORNER 2330 SQ. FT. > ELEV. B





#### 20' STREET TOWNHOMES









ELEV. B

#### 20' LANE TOWNHOMES





#### 20' LANE TOWNHOMES





# THE HOPKINS 1850 SQ. FT. ELEV. A







**BASEMENT** ELEV. A







**UPPER FLOOR** ELEV. A











**BASEMENT** ELEV. A & B

#### ► 20' LANE TOWNHOMES





**UPPER FLOOR** ELEV. A



# THE DURHAM 2055 SQ. FT. ELEV. A 2060 SQ. FT. ELEV. B







**BASEMENT** ELEV. A & B

#### ► 20' LANE TOWNHOMES

- PRINCIPAL BEDROOM



**GROUND FLOOR** ELEV. A



**UPPER FLOOR** ELEV. A



BEDROOM 2

9'4" x 10'0"

## THE WESLEY END 2170 SQ. FT. DELEV. A & B











OPT. 4 BEDROOM **UPPER FLOOR** ELEV. A



#### ► 20' LANE TOWNHOMES







ELEV. A

**GROUND FLOOR** ELEV. A

**UPPER FLOOR** ELEV. A

OPTIONAL 4 BEDROOM LAYOUT **AVAILABLE**