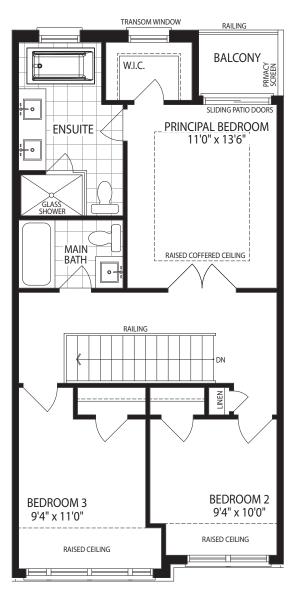

#### ► 20' LANE TOWNHOMES

- PRINCIPAL BEDROOM

**GROUND FLOOR** ELEV. A

**UPPER FLOOR** ELEV. A

BEDROOM 2

9'4" x 10'0"